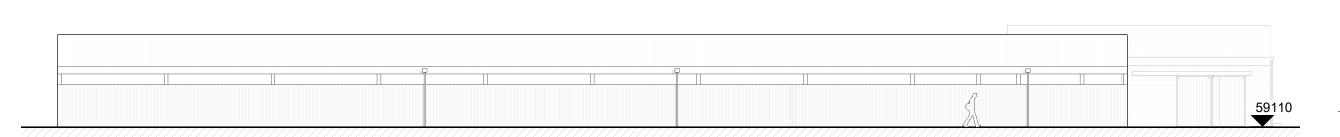

P1 Updated Site Boundaries & Revised Site 19/02/24 Layout

# 59110

## **Building 1 - Existing North Elevation**

1:200



## **Building 1 - Existing South Elevation**

1:200



**Building 1 - Existing East Elevation** 

1:200



# **Building 1 - Existing West Elevation**

1:200

10

#### Key Plan



RIBA STAGE 3: NOT FOR CONSTRUCTION This drawing has been prepared for planning purposes only. The information is subject to statutory undertaker searches and planning approval. This drawing does not imply confirmation of legal boundaries or Title.

### METASHAPE | ARCHITECTS

STATUS

**PLANNING** 

PROJECT

MOORBRIDGE FARM, MOORBRIDGE LANE, SUFFOLK, IP14 3JH

SHEET TITLE

**EXISTING ELEVATIONS - BUILDING 1** 

| SCALE      | DATE     |
|------------|----------|
| 1:200 @ A3 | 18/05/23 |
| DRAWN      | REVIEWED |
| CS         | IL       |
| JOB NO.    |          |

2023-060

SHEET NUMBER

**REVISION** 110