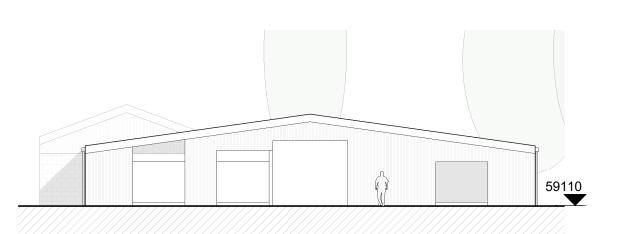

P1 Updated Site Boundaries & Revised Site 19/02/24 Layout

# 59110

## **Building 1 - Existing North Elevation**

1:200



## **Building 1 - Existing South Elevation**

1:200



**Building 1 - Existing East Elevation** 

1:200



# **Building 1 - Existing West Elevation**

1:200

10

#### Key Plan



RIBA STAGE 3: NOT FOR CONSTRUCTION This drawing has been prepared for planning purposes only. The information is subject to statutory undertaker searches and planning approval. This drawing does not imply confirmation of legal boundaries or Title.

### METASHAPE | ARCHITECTS

STATUS

**PLANNING** 

PROJECT

MOORBRIDGE FARM, MOORBRIDGE LANE, SUFFOLK, IP14 3JH

SHEET TITLE

**EXISTING ELEVATIONS - BUILDING 1** 

| SCALE      | DATE     |
|------------|----------|
| 1:200 @ A3 | 18/05/23 |
| DRAWN      | REVIEWED |
| CS         | IL       |
| JOB NO.    |          |

2023-060

SHEET NUMBER

**REVISION** 110