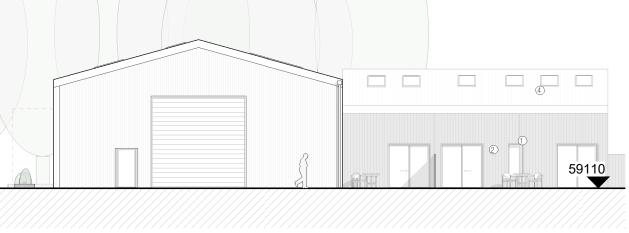

### ) 2 3 4 Dark Aluminium Frames Red Brick Roof Material To Match Existing Key Plan

Key

P1 Updated Site Boundaries & Revised Site 19/02/24

Existing Building To Be Demolished \_ \_ \_ \_ \_ \_

REVISIONS

Lavout

Materials Key (1)Black Stained Timber Finish

STATUS