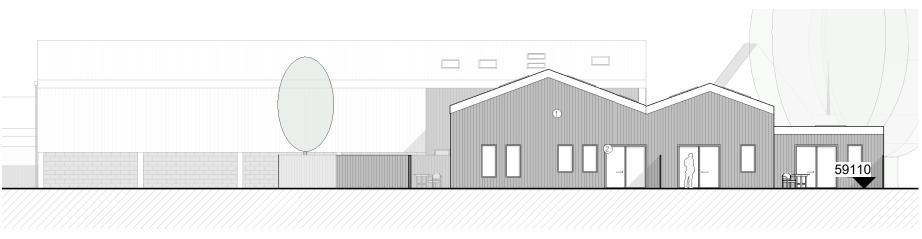

1:200



**Building 2 - Proposed South Elevation** 

1:200







## **Building 2 - Proposed West Elevation**

1:200

1:200



20 m

SHEET NUMBER 211

REVISION P1

2023-060

JOB NO.

DRAWN CS

SCALE 1 : 200 @ A3 DATE 18/05/23 REVIEWED

IL

**PROPOSED ELEVATIONS - BUILDING 2** 

SHEET TITLE

MOORBRIDGE FARM, MOORBRIDGE LANE, SUFFOLK, IP14 3JH

PROJECT

PLANNING

RIBA STAGE 3 : NOT FOR CONSTRUCTION confirmation of legal boundaries or Title.

and planning approval. This drawing does not imply

# METASHAPE | ARCHITECTS

This drawing has been prepared for planning purposes only. The information is subject to statutory undertaker searches

B1 B2 W < Ε

### ) 2 3 4 Dark Aluminium Frames Red Brick Roof Material To Match Existing Key Plan

Key

P1 Updated Site Boundaries & Revised Site 19/02/24

Existing