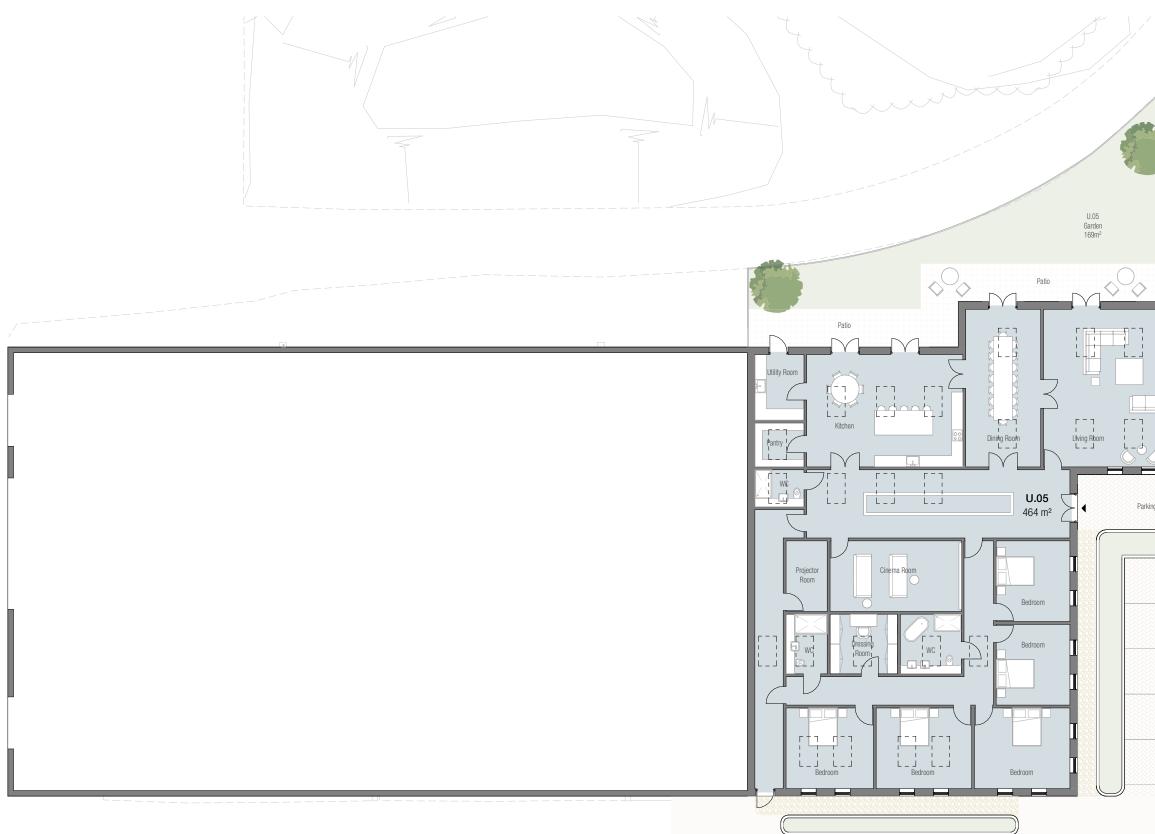

## **Proposed Ground Floor Plan - Building 1**

20 m

SHEET NUMBER

JOB NO. 2023-060

201

DRAWN CS

SCALE 1 : 200 @ A3 DATE 18/05/23 REVIEWED

REVISION

P2

IL

PROPOSED GF PLAN - BUILDING 1

SHEET TITLE

MOORBRIDGE FARM, MOORBRIDGE LANE, SUFFOLK, IP14 3JH

PROJECT

PLANNING

STATUS

## **METASHAPE |** ARCHITECTS

RIBA STAGE 3 : NOT FOR CONSTRUCTION This drawing has been prepared for planning purposes only. The information is subject to statutory undertaker searches and planning approval. This drawing does not imply confirmation of legal boundaries or Title.

U.05 Parking & Circulation 124m<sup>2</sup> U.04 U.03 U.03 U.02 U.02

P1 Updated Site Boundaries & Revised Site 19/02/24 Layout

P2 Revised layout. Graphical Changes.

22/02/24