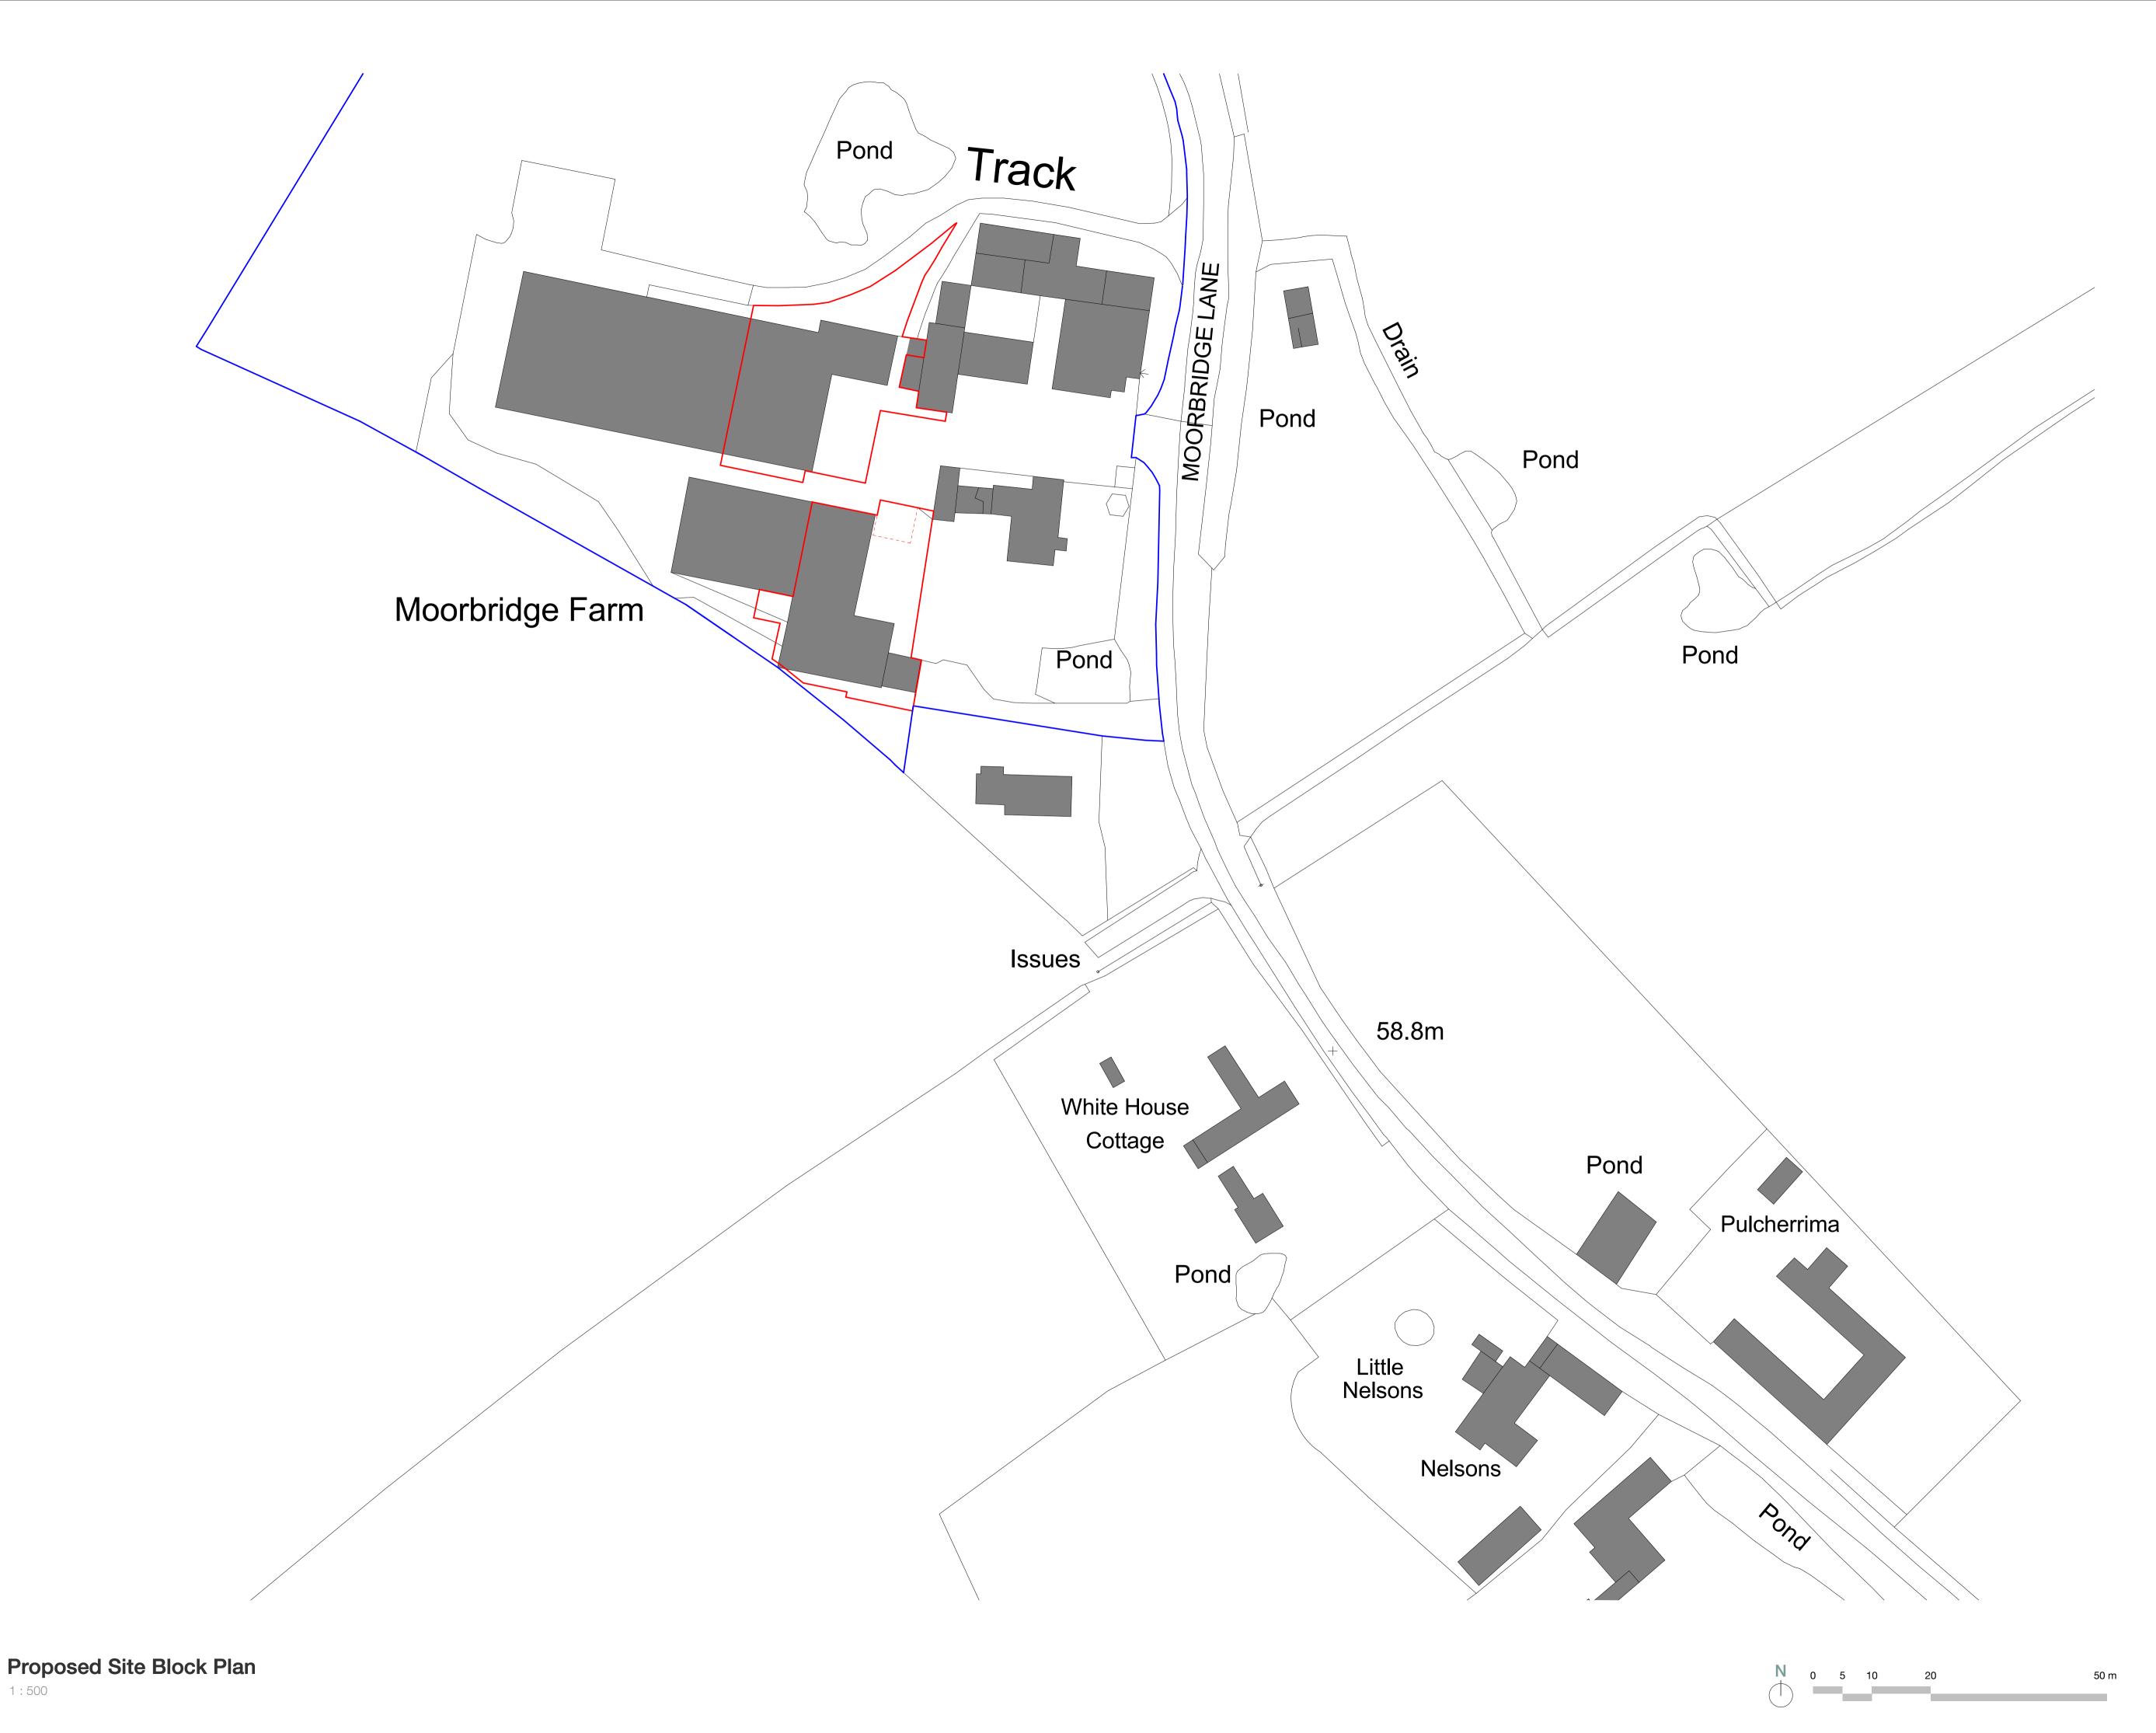

**REVISIONS** 

P1 Updated Site Boundaries & Revised 19/02/24 Site Layout
P2 Revised layout. Graphical Changes. 22/02/24

Site Boundary

Land Ownership Boundary

---- Existing Building To Be Demolished

RIBA STAGE 3: NOT FOR CONSTRUCTION
This drawing has been prepared for planning
purposes only. The information is subject to
statutory undertaker searches and planning
approval. This drawing does not imply confirmation
of legal boundaries or Title.

METASHAPE | ARCHITECTS

STATUS

PLANNING

PROJECT MOORBRIDGE FARM, MOORBRIDGE LANE, SUFFOLK, IP14 3JH

SHEET TITLE PROPOSED SITE BLOCK PLAN

SCALE 1:500 @ A1 DATE 18/05/23

DRAWN CS REVIEWED

JOB NO. 2023-060

021

SHEET NUMBER

REVISION P2