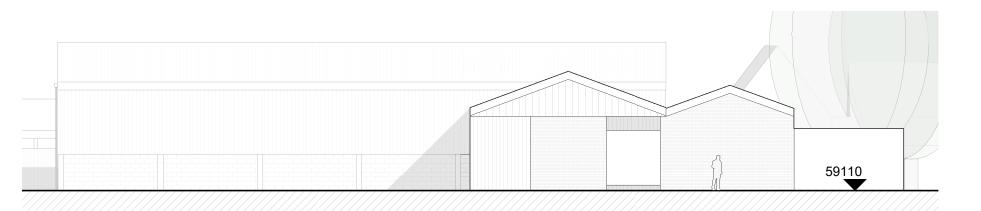

**Building 2 - Existing North Elevation** 

1:200

**Building 2 - Existing South Elevation** 

1:200

**Building 2 - Existing East Elevation** 

1:200