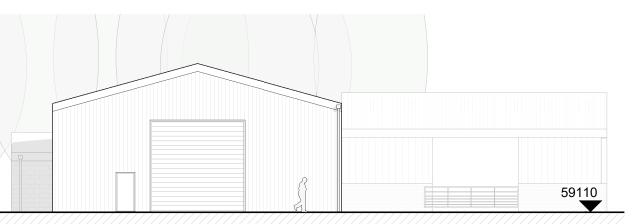

**Building 2 - Existing North Elevation** 

1:200



**Building 2 - Existing South Elevation** 

1:200



**Building 2 - Existing East Elevation** 

1:200



## **Building 2 - Existing West Elevation**

1:200



## REVISIONS

P1 Updated Site Boundaries & Revised Site 19/02/24 Layout

## Key Plan



RIBA STAGE 3 : NOT FOR CONSTRUCTION
This drawing has been prepared for planning purposes only.
The information is subject to statutory undertaker searches
and planning approval. This drawing does not imply
confirmation of legal boundaries or Title.

## METASHAPE | ARCHITECTS

STATUS

PLANNING

PROJECT

MOORBRIDGE FARM, MOORBRIDGE LANE, SUFFOLK, IP14 3JH

SHEET TITLE

EXISTING ELEVATIONS - BUILDING 2

| SCALE    | DATE     |
|----------|----------|
| 1:200@A3 | 18/05/23 |
| DRAWN    | REVIEWED |
| CS       | IL       |
| JOB NO.  |          |

SHEET NUMBER

2023-060

REVISION P1