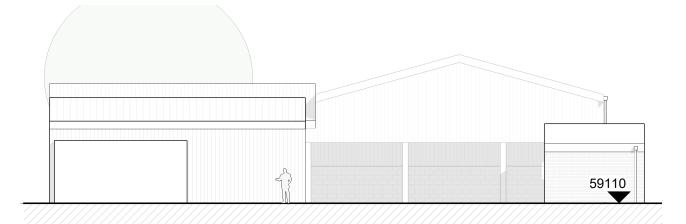

**Building 2 - Existing North Elevation** 

1:200

**Building 2 - Existing South Elevation** 

1:200

**Building 2 - Existing East Elevation** 

1:200