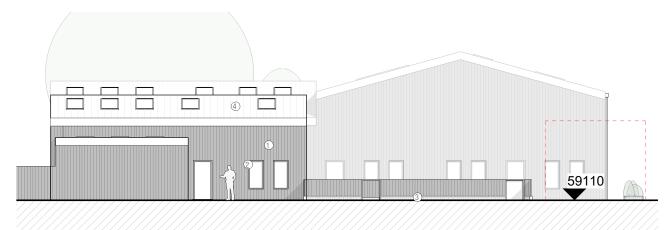

# **Building 2 - Proposed East Elevation**

#### Materials Key

| $\bigcirc$ | Black Stained Timber Finish     |
|------------|---------------------------------|
| 2          | Dark Aluminium Frames           |
| 3          | Red Brick                       |
| 4          | Roof Material To Match Existing |