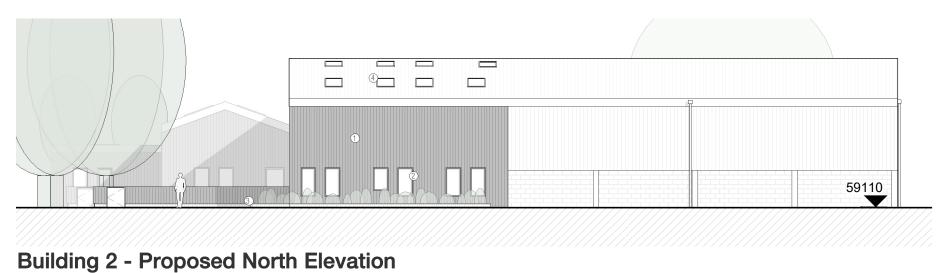

#### Materials Key

| $\bigcirc$ | Black Stained Timber Finish     |
|------------|---------------------------------|
| 2          | Dark Aluminium Frames           |
| 3          | Red Brick                       |
| 4          | Roof Material To Match Existing |