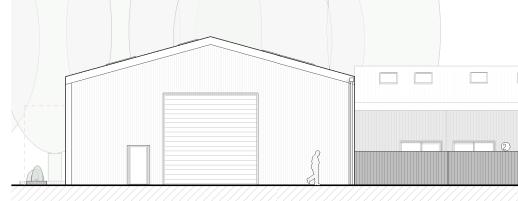

# **Building 2 - Proposed West Elevation**

1:200

1:200

REVISIONS

| P1 | Updated Site Boundaries & Revised Site Layout | 19/02/24 |
|----|-----------------------------------------------|----------|
| P2 | Revised layout. Graphical Changes.            | 22/02/24 |

#### Materials Key

| $\bigcirc$ | Black Stained Timber Finish     |
|------------|---------------------------------|
| 2          | Dark Aluminium Frames           |
| 3          | Red Brick                       |
| 4          | Roof Material To Match Existing |