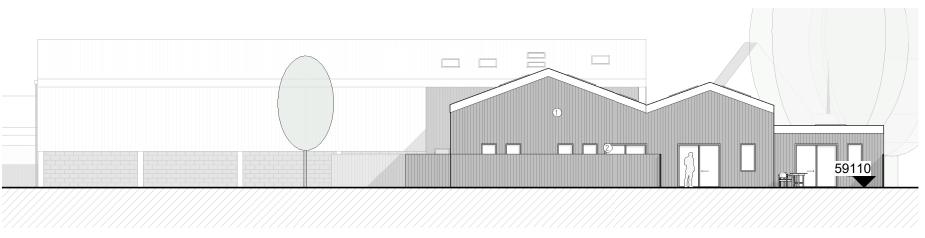

## **Building 2 - Proposed South Elevation**

1:200

#### Materials Key

| $\bigcirc$ | Black Stained Timber Finish     |
|------------|---------------------------------|
| 2          | Dark Aluminium Frames           |
| 3          | Red Brick                       |
| 4          | Roof Material To Match Existing |