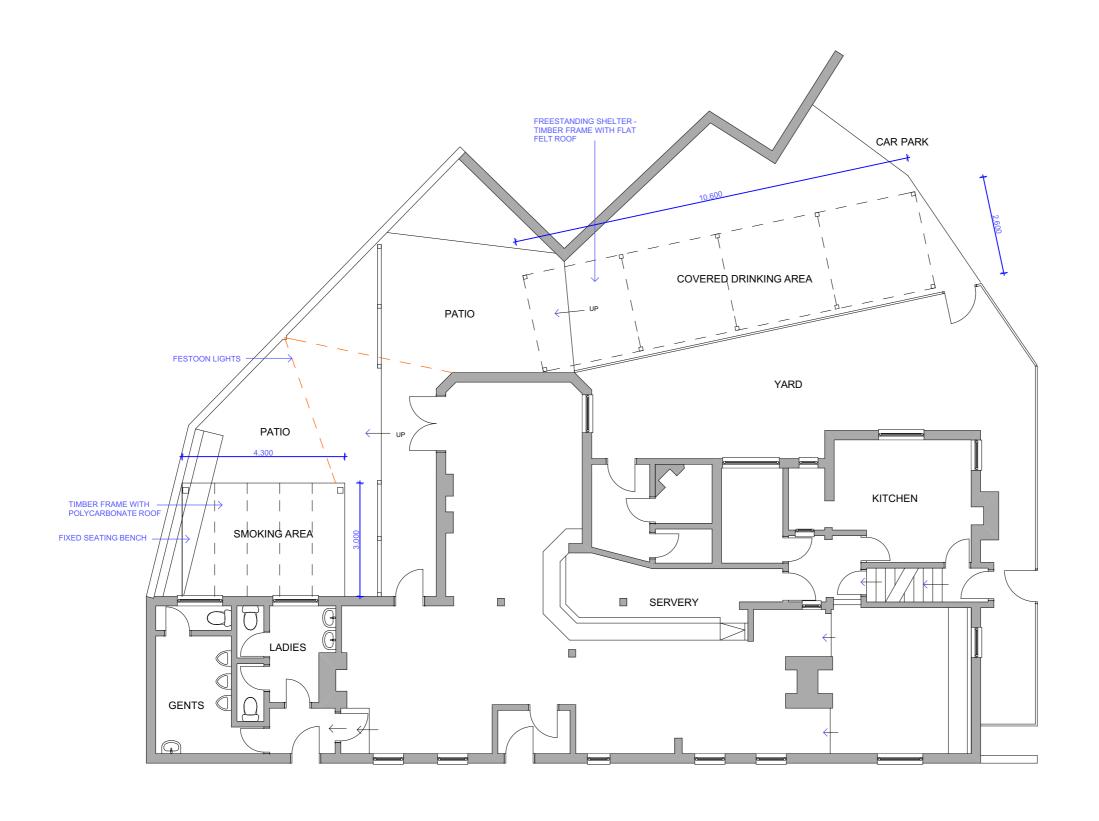

DRAWING PLAN AS PROPOSED

| DATE       | MARCH 2024 |
|------------|------------|
| SCALE      | 1:100 @ A3 |
| DRAWN BY   | JLC        |
| PROJECT NO | 320        |
| DRAWING NO | 02         |

This drawing is the property of Arc Design Consultants Ltd.
Copyright is reserved by them and the drawing is issued on the condition that it is not copied either wholly or in part without the written consent of Arc Design Consultants Ltd.
Do not scale from this drawing, use figured dimensions only.
All dimensions to be checked on site before commencement of any work and or shop drawing. This is to be read in conjunction with all the relevant design and construction drawings and schedule of works.

PLAN AS PROPOSED