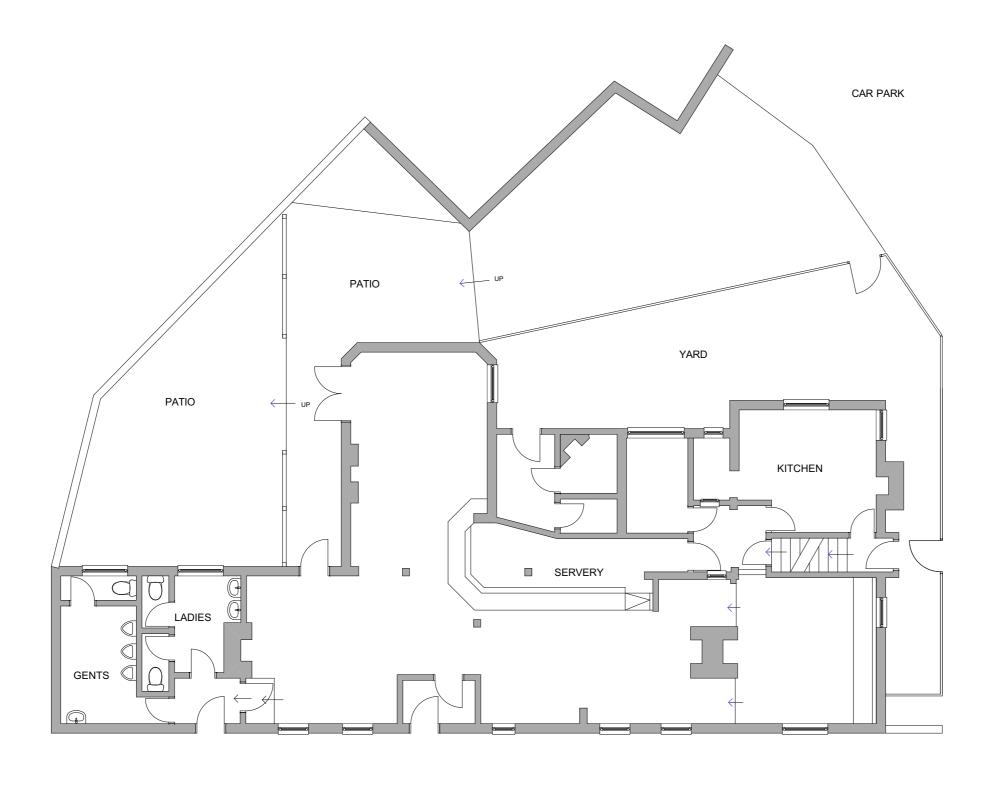

0 1 2 3 4 5 6 7 8 9 10M

ARC design consultants ltd 18 sunningdale, orton waterville peterborough pe2 5ub tel: 01733 234857 e-mail: janetcoltman@aol.com

CLIENT GREENE KING

PROJECT THE KINGS HEAD GREAT CORNARD

DRAWING PLAN AS EXISTING

| DATE       | MARCH 2024 |
|------------|------------|
| SCALE      | 1:100 @ A3 |
| DRAWN BY   | JLC        |
| PROJECT NO | 320        |
| DRAWING NO | 01         |

This drawing is the property of Arc Design Consultants Ltd.
Copyright is reserved by them and the drawing is issued on the condition that it is not copied either wholly or in part without the written consent of Arc Design Consultants Ltd.
Do not scale from this drawing, use figured dimensions only.
All dimensions to be checked on site before commencement of any work and or shop drawing. This is to be read in conjunction with all the relevant design and construction drawings and schedule of works.