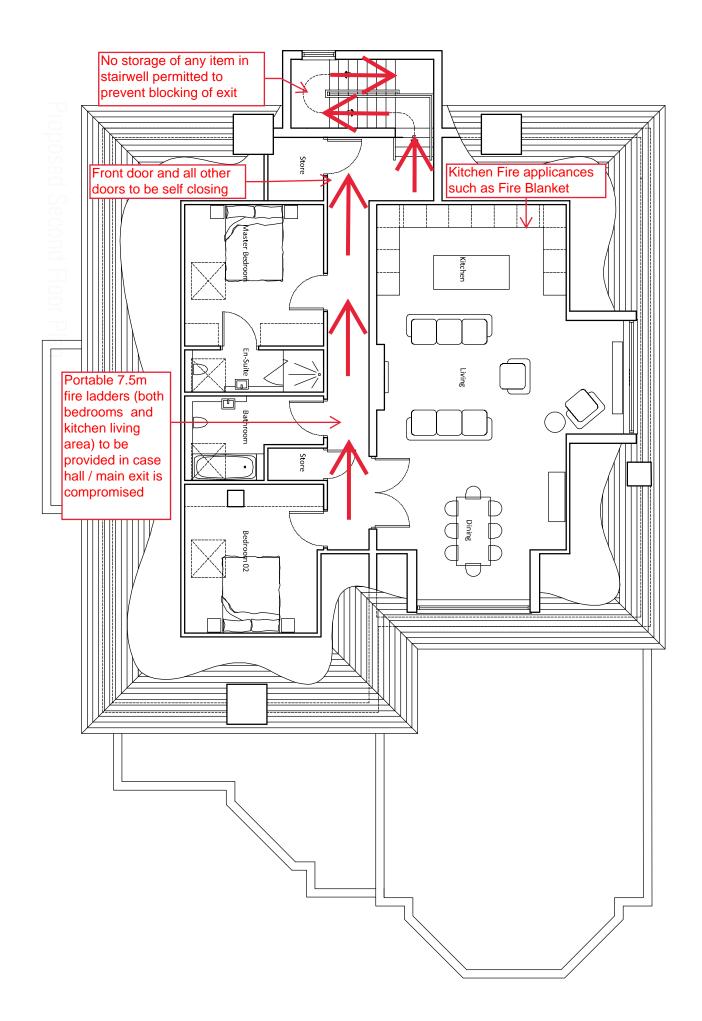

## The Holly Bush, Enfield

Do not scale from this drawing All dimensions and levels are to be checked on site. All areas are approximate and are for information only. This drawings is to be read in conjunction with all other relevant documents and all works are to comply with the current Building regulations, British Standards and Codes of Practice etc. All details of the existing structure are to be verified by others on site prior to any works commencing. The copyright of this drawing remain the property of View Associates Ltd. Any 3rd party survey information contained on this drawing is not the responsibility of View Associates Ltd