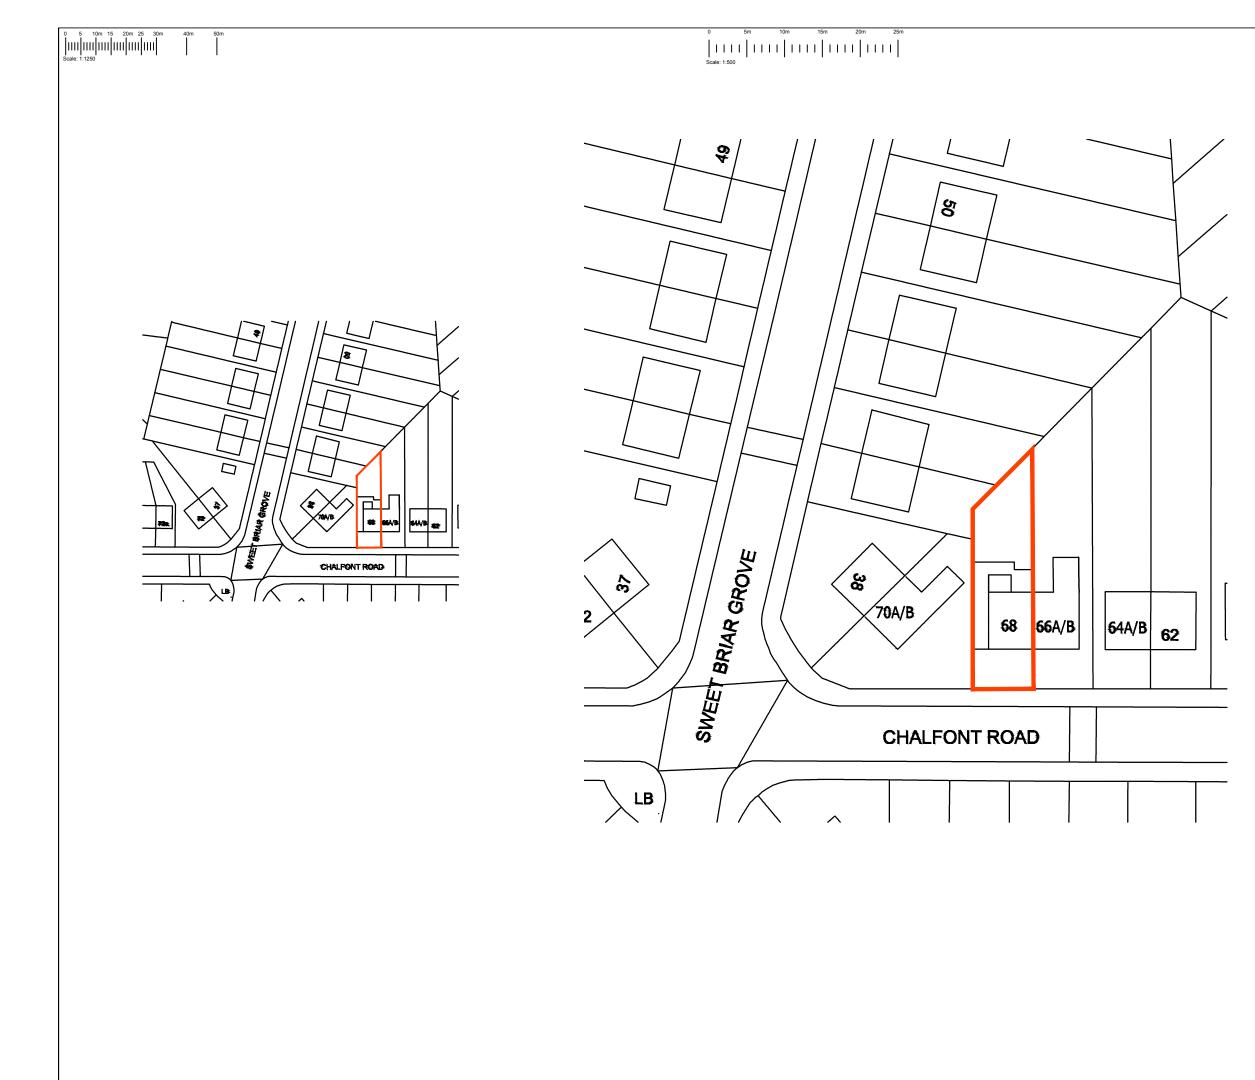

## PLANNING

| IntelliArch Ltd                   |                                                                                                                                                                 |               |
|-----------------------------------|-----------------------------------------------------------------------------------------------------------------------------------------------------------------|---------------|
| i Alten                           | Intelligent Architecture and Surveying<br>47 Eversley Park Road, London N21 1JJ<br>T: 0208 4435882 M: 07956 296 076 E: info@i-arch.co.uk<br>W: www.i-arch.co.uk |               |
| 68 Chalfont Road<br>London N9 9LY |                                                                                                                                                                 |               |
| site Plan                         |                                                                                                                                                                 |               |
| scale<br>1:1250 & 1:50<br>date    | -                                                                                                                                                               | dwn MA<br>chk |
| 22nd March 2024                   |                                                                                                                                                                 |               |
| <sup>drg no.</sup><br>1492-       | -00                                                                                                                                                             | rev<br>C      |