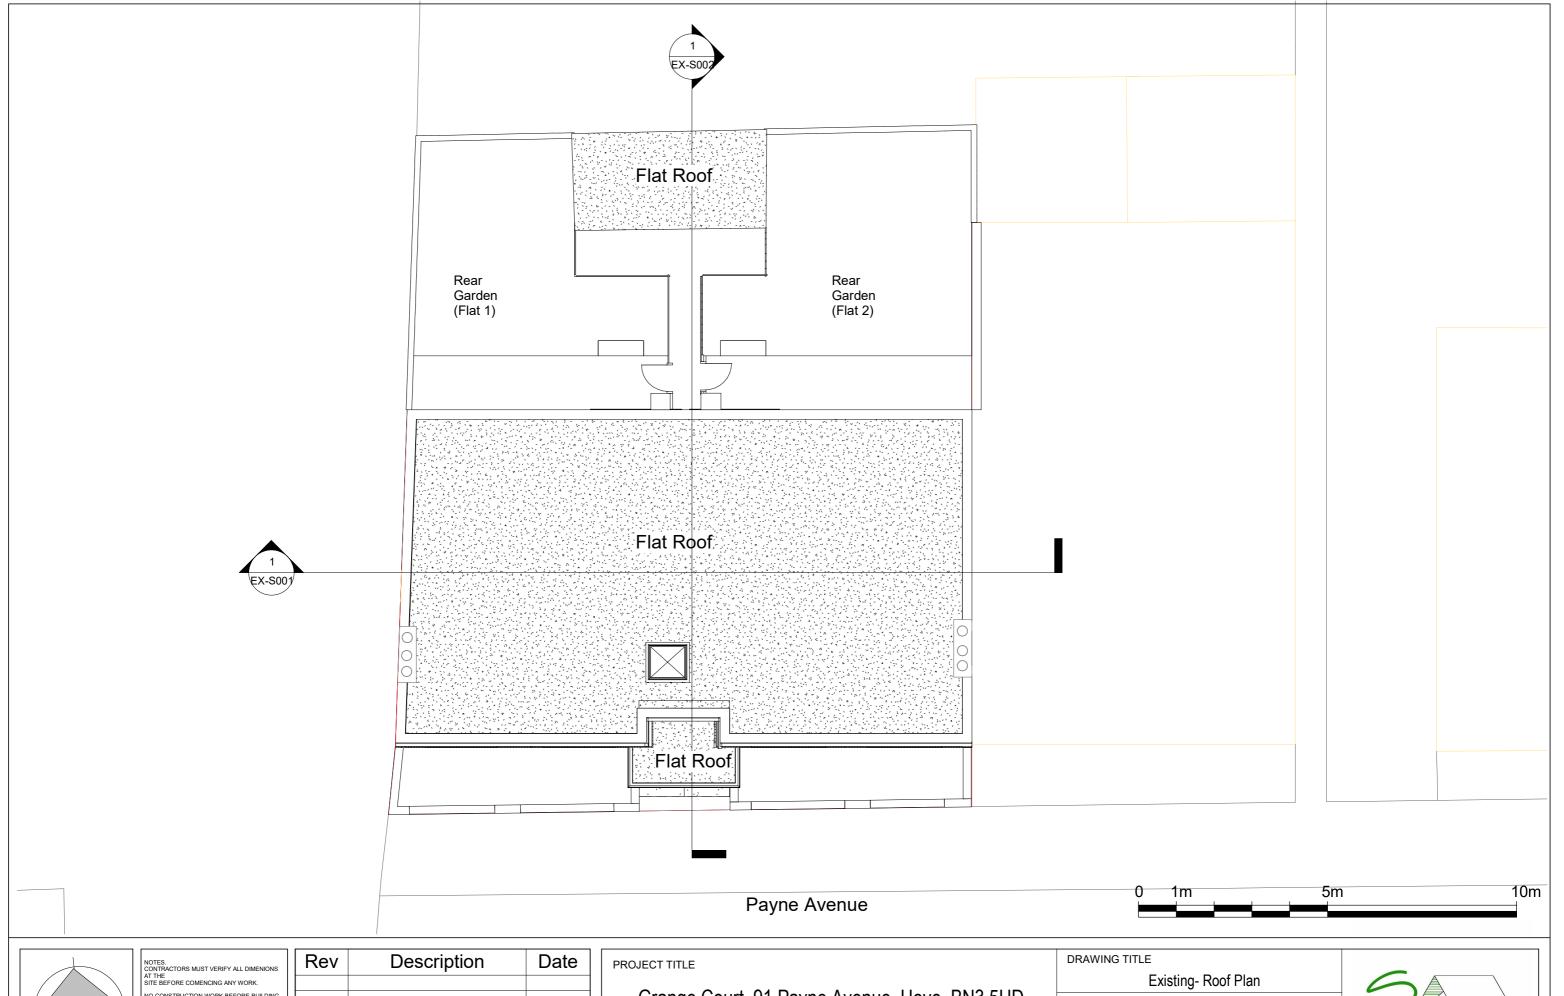

Date

13/11/2020

| TROSECT TITLE |                   |                   |
|---------------|-------------------|-------------------|
| Grange Court  | t, 91 Payne Avent | ue, Hove, BN3 5HD |
| Date          | Project number    | DRWAING NUMBER    |

EX-P004

Project number

3318

| DRAWING TITLE |                   |  |  |
|---------------|-------------------|--|--|
| Ex            | isting- Roof Plan |  |  |
| CLIENT        |                   |  |  |
| Mr Freifeld   |                   |  |  |
| Scale (@ A3)  | Drawn by          |  |  |
| 1 · 100       | Niloufar          |  |  |