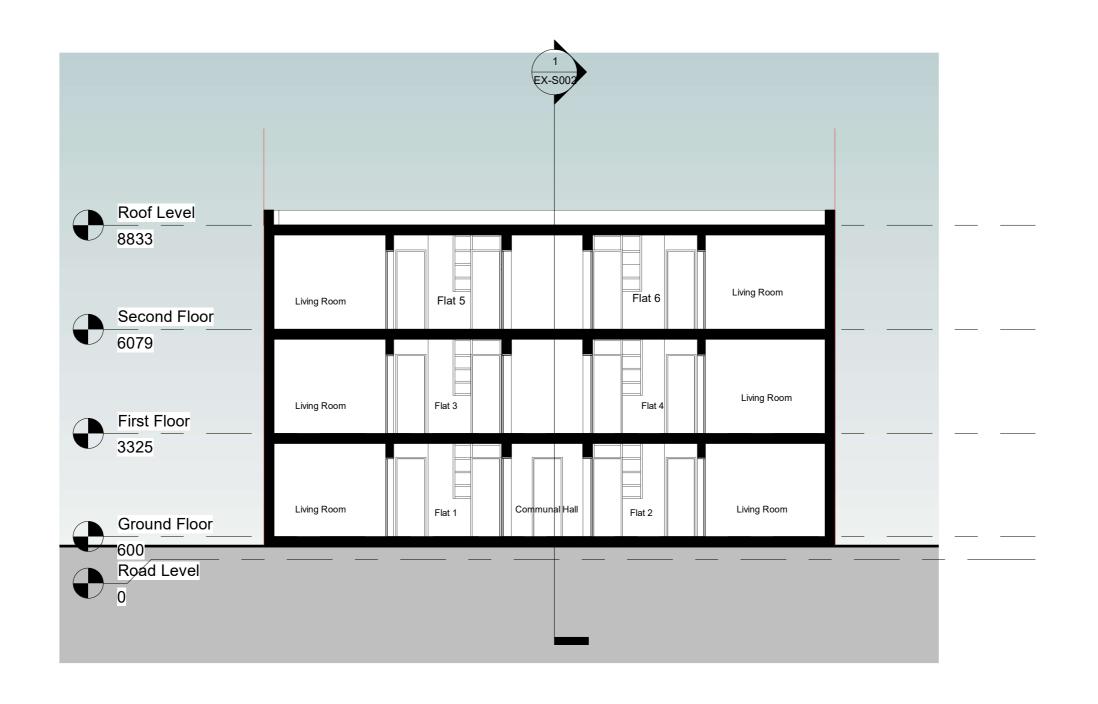

| Grange Court, 91 Payne Avenue, Hove, BN3 5HD |                |                | DRAWING TITLE  Existing-Section AA  CLIENT  Mr Freifeld |          |     |
|----------------------------------------------|----------------|----------------|---------------------------------------------------------|----------|-----|
|                                              |                |                |                                                         |          |     |
|                                              |                |                |                                                         |          | •   |
| Date Project number                          | Project number | DRWAING NUMBER | Scale (@ A3)                                            | Drawn by | ] P |
| 13/11/2020                                   | 3318           | FX-S001        | 1:100                                                   | Niloufar |     |