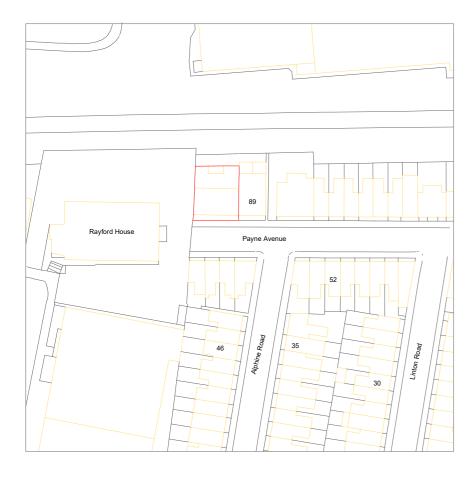

| PROJECT TITLE | ROJECT TITLE     |                | DRAWING TITLE  |      |
|---------------|------------------|----------------|----------------|------|
|               |                  |                | Existing-OS M/ |      |
| Grange Court  | e, Hove, BN3 5HD | CLIENT         | _              |      |
|               |                  |                | M              | r Fi |
| Date          | Project number   | DRWAING NUMBER | Scale (@ A3)   |      |

EX-L001

|                                 | DRAWING TITLE |          |  |  |
|---------------------------------|---------------|----------|--|--|
| Existing-OS MAP & Location Plan |               |          |  |  |
|                                 | CLIENT        | F 16.1.1 |  |  |
| Mr Freifeld                     |               |          |  |  |
|                                 | Scale (@ A3)  | Drawn by |  |  |