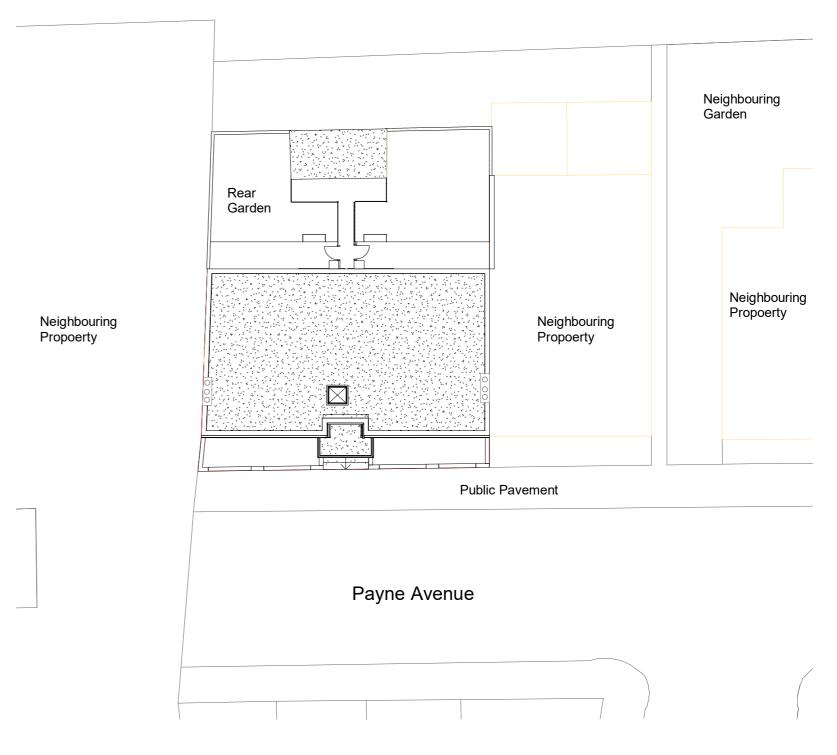

| PROJECT TITLE | ROJECT TITLE     |                | DRAWING TITLE  |      |
|---------------|------------------|----------------|----------------|------|
|               |                  |                | Existing-OS M/ |      |
| Grange Court  | e, Hove, BN3 5HD | CLIENT         | _              |      |
|               |                  |                | M              | r Fi |
| Date          | Project number   | DRWAING NUMBER | Scale (@ A3)   |      |

EX-L001

|                                 | DRAWING TITLE |          |  |  |
|---------------------------------|---------------|----------|--|--|
| Existing-OS MAP & Location Plan |               |          |  |  |
|                                 | CLIENT        | F 16.1.1 |  |  |
| Mr Freifeld                     |               |          |  |  |
|                                 | Scale (@ A3)  | Drawn by |  |  |