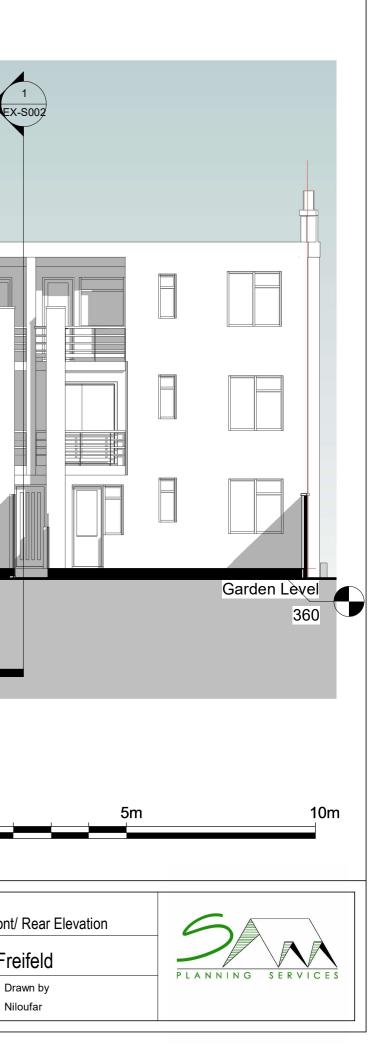

| 1<br>EX-S002                                                                                                                                                                                         |                 |      |                               |                        |                  |                                       |   |
|------------------------------------------------------------------------------------------------------------------------------------------------------------------------------------------------------|-----------------|------|-------------------------------|------------------------|------------------|---------------------------------------|---|
| Roof Level                                                                                                                                                                                           |                 |      |                               |                        |                  |                                       |   |
| 8833                                                                                                                                                                                                 |                 |      |                               |                        |                  |                                       |   |
| 6079                                                                                                                                                                                                 |                 |      |                               |                        |                  |                                       |   |
|                                                                                                                                                                                                      |                 |      |                               |                        |                  |                                       |   |
| Ground Floor<br>600<br>Road Level<br>0                                                                                                                                                               |                 |      |                               |                        |                  |                                       |   |
|                                                                                                                                                                                                      |                 |      |                               |                        |                  |                                       |   |
|                                                                                                                                                                                                      |                 |      |                               |                        |                  | 0 1m                                  | 1 |
| NOTES.<br>CONTRACTORS MUST VERIFY ALL DIMENIONS<br>AT THE<br>SITE BEFORE COMENCING ANY WORK.<br>NO CONSTRUCTION WORK BEFORE BUILDING<br>CONTROL<br>APPROVEL AND STRUCTURAL ENGINEER<br>CONFIRMATION. | Rev Description | Date | PROJECT TITLE<br>Grange Court | , 91 Payne Avenue      | e, Hove, BN3 5HD | DRAWING TITLE<br>Existing-F<br>CLIENT |   |
| North                                                                                                                                                                                                |                 |      | Date<br>13/11/2020            | Project number<br>3318 | DRWAING NUMBER   | Scale (@ A3)<br>1 : 100               | 1 |