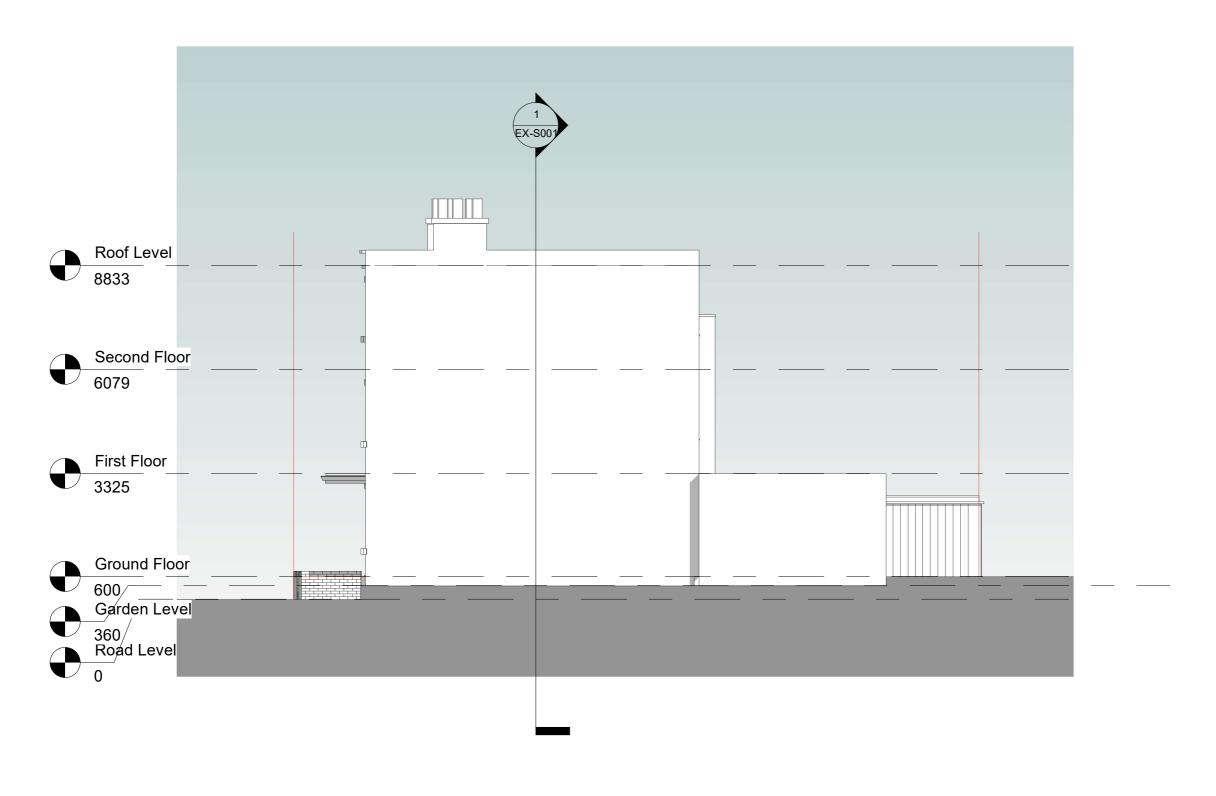

| Grange Court, 91 Payne Avenue, Hove, BN3 5HD |                |                | DRAWING TITLE              |          |  |
|----------------------------------------------|----------------|----------------|----------------------------|----------|--|
|                                              |                |                | Existing- Side Elevation 1 |          |  |
|                                              |                |                | CLIENT                     |          |  |
|                                              |                |                | Mr Freifeld                |          |  |
| Date                                         | Project number | DRWAING NUMBER | Scale (@ A3)               | Drawn by |  |

EX-E002

1:100

Niloufar