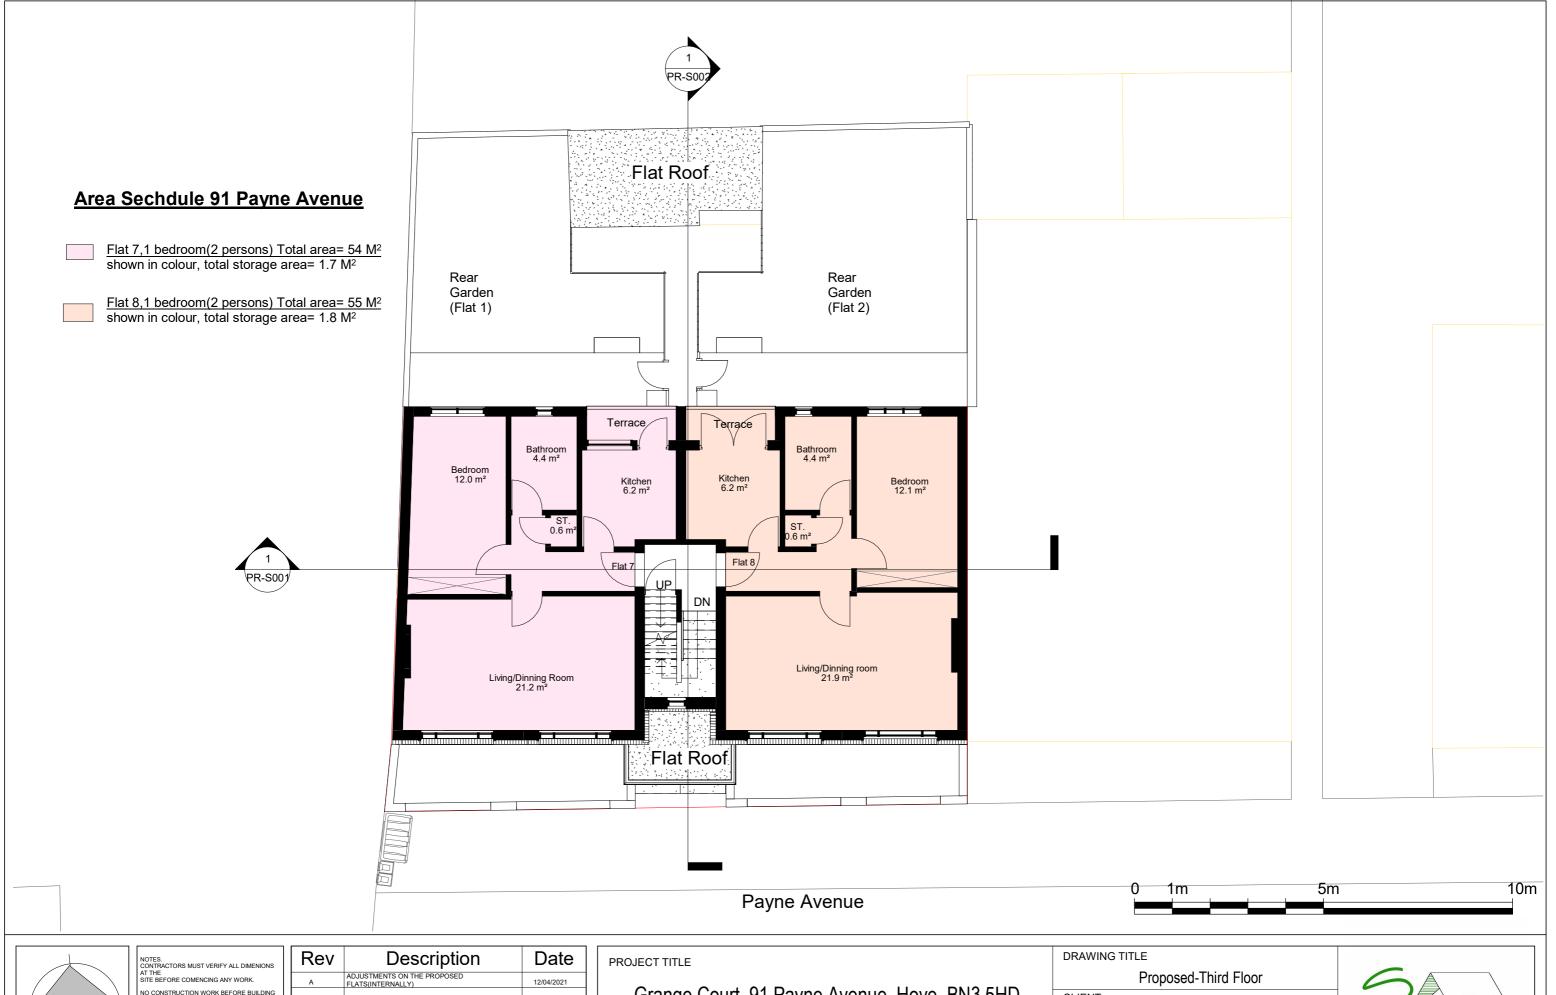

PR-P004

Project number

3318

| DRAWING TITLE |                  |  |
|---------------|------------------|--|
| Prop          | osed-Third Floor |  |
| CLIENT        |                  |  |
| Mı            | Freifeld         |  |
| Scale (@ A3)  | Drawn by         |  |