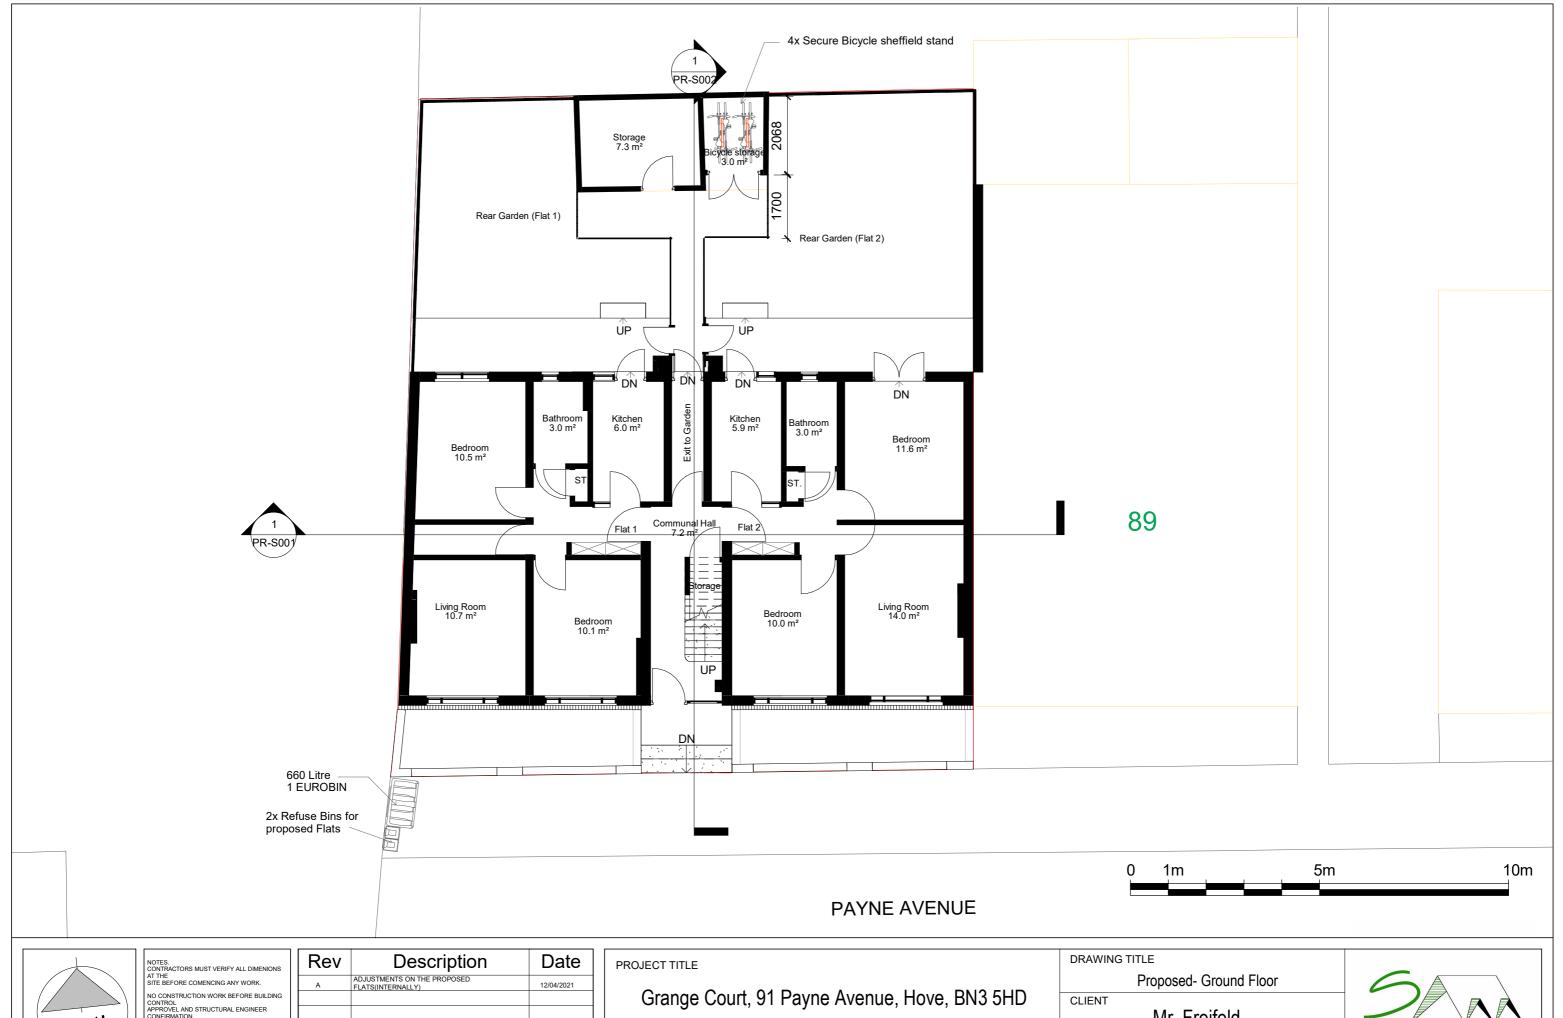

| PROJECT TILE                                 |
|----------------------------------------------|
| Grange Court, 91 Payne Avenue, Hove, BN3 5HD |
|                                              |

| Grange Court, 91 Payne Avenue, Hove, BN3 5HD |                | e, Hove, BN3 5HD |
|----------------------------------------------|----------------|------------------|
| Date                                         | Project number | DRWAING NUMBER   |
| 12/04/2021                                   | 3318           | PR-P001          |

| DRAWING TITLE          | DRAWING TITLE |  |  |
|------------------------|---------------|--|--|
| Proposed- Ground Floor |               |  |  |
| CLIENT                 |               |  |  |
| Mı                     | r Freifeld    |  |  |
| Scale (@ A3)           | Drawn by      |  |  |

Niloufar

1:100

ANY DISCREPANCIES TO BE REPORTED TO GRIDKUNE.
ALL DRAWINGS ARE TO BE READ IN CONJUNCTION WITH ALL RELEVANT DRAWINGS AND SPECIFICATIONS.

| Rev | Description                                   | Date       |
|-----|-----------------------------------------------|------------|
| A   | ADJUSTMENTS ON THE PROPOSED FLATS(INTERNALLY) | 12/04/2021 |
|     |                                               |            |
|     |                                               |            |
|     |                                               |            |
|     |                                               |            |

Date

12/04/2021

| Grange Court | t, 91 Payne Ave | . ,                        |                                              |
|--------------|-----------------|----------------------------|----------------------------------------------|
| Date         | Project number  | DRWAING NUMBER             |                                              |
|              | Grange Court    | Grange Court, 91 Payne Ave | Grange Court, 91 Payne Avenue, Hove, BN3 5HD |

PR-P002

Project number

3318

| DRAWING TITLE |                   |  |
|---------------|-------------------|--|
| Pro           | posed-First Floor |  |
| CLIENT        |                   |  |
| Mr Freifeld   |                   |  |
| Scale (@ A3)  | Drawn by          |  |
| 1:100         | Niloufar          |  |