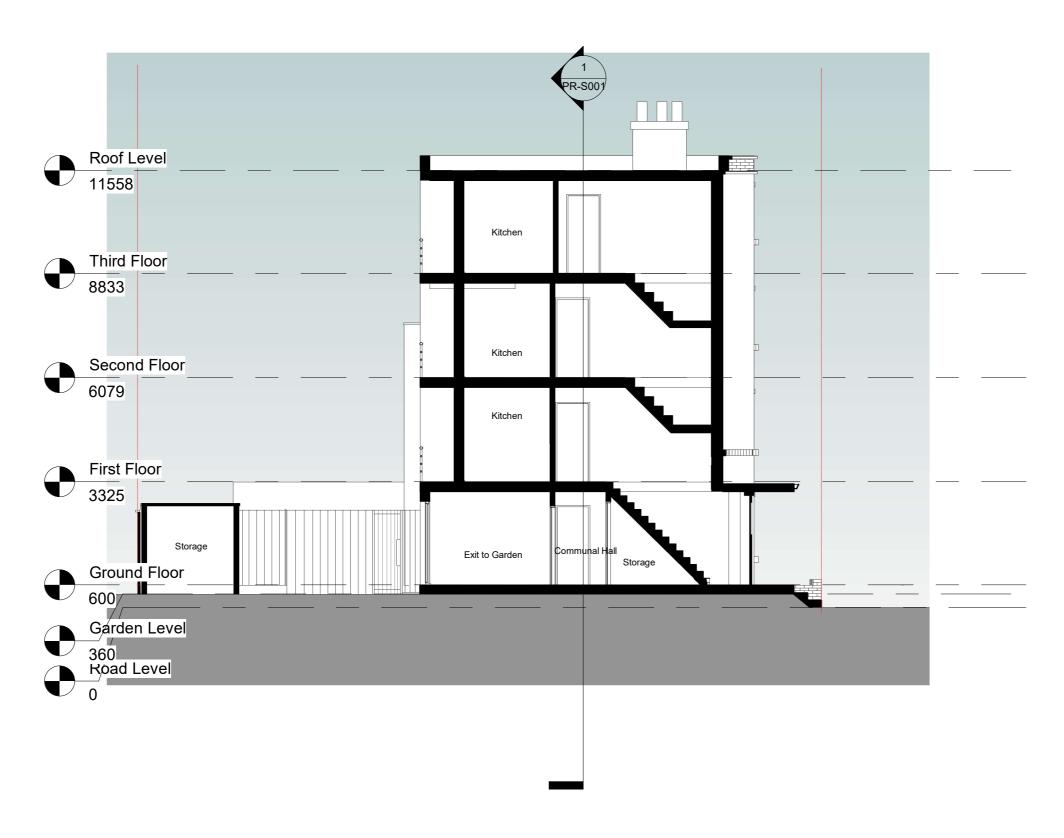

| PROJECT TITLE                                |                | DRAWING TITLE  |              |                 |
|----------------------------------------------|----------------|----------------|--------------|-----------------|
|                                              |                | 5110 5115      | Prop         | osed-Section AA |
| Grange Court, 91 Payne Avenue, Hove, BN3 5HD |                |                | CLIENT       | _               |
|                                              |                |                | Mr           | Freifeld        |
| Date                                         | Project number | DRWAING NUMBER | Scale (@ A3) | Drawn by        |

PR-S001

1:100

Niloufar

3318

12/04/2021

NOTES. CONTRACTORS MUST VERIFY ALL DIMENIONS AT THE SITE BEFORE COMENCING ANY WORK.

NO CONSTRUCTION WORK BEFORE BUILDING CONTROL APPROVEL AND STRUCTURAL ENGINEER CONFIRMATION.