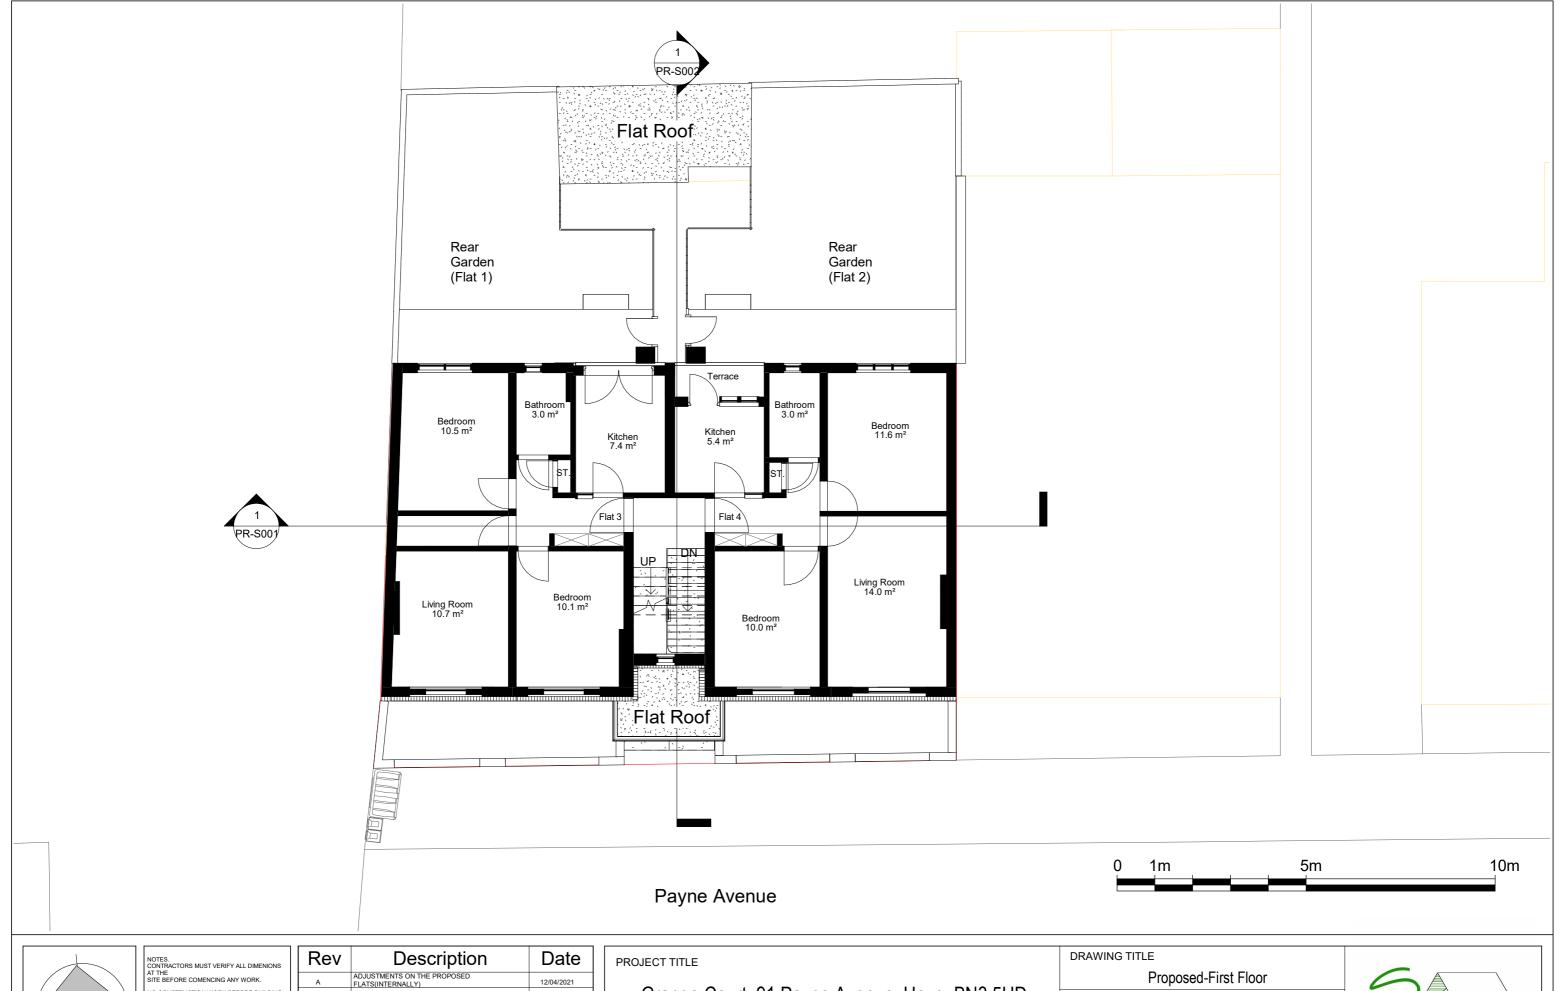

Date

12/04/2021

| Grange Court | t, 91 Payne Ave | . ,                        |                                              |
|--------------|-----------------|----------------------------|----------------------------------------------|
| Date         | Project number  | DRWAING NUMBER             |                                              |
|              | Grange Court    | Grange Court, 91 Payne Ave | Grange Court, 91 Payne Avenue, Hove, BN3 5HD |

PR-P002

Project number

3318

| DRAWING TITLE |                   |  |
|---------------|-------------------|--|
| Pro           | posed-First Floor |  |
| CLIENT        |                   |  |
| Mr Freifeld   |                   |  |
| Scale (@ A3)  | Drawn by          |  |
| 1:100         | Niloufar          |  |

ANY DISCREPANCIES TO BE REPORTED TO GRIDKUNE.
ALL DRAWINGS ARE TO BE READ IN CONJUNCTION WITH ALL RELEVANT DRAWINGS AND SPECIFICATIONS.

| Rev | Description                                   | Date       |
|-----|-----------------------------------------------|------------|
| А   | ADJUSTMENTS ON THE PROPOSED FLATS(INTERNALLY) | 12/04/2021 |
|     |                                               |            |
|     |                                               |            |
|     |                                               |            |
|     |                                               |            |
|     |                                               |            |

Date

12/04/2021

| Grange Court | , 91 Payne Avenu | e, Hove, BN3 5HD |
|--------------|------------------|------------------|
| Date         | Project number   | DRWAING NUMBER   |

PR-P003

Project number

3318