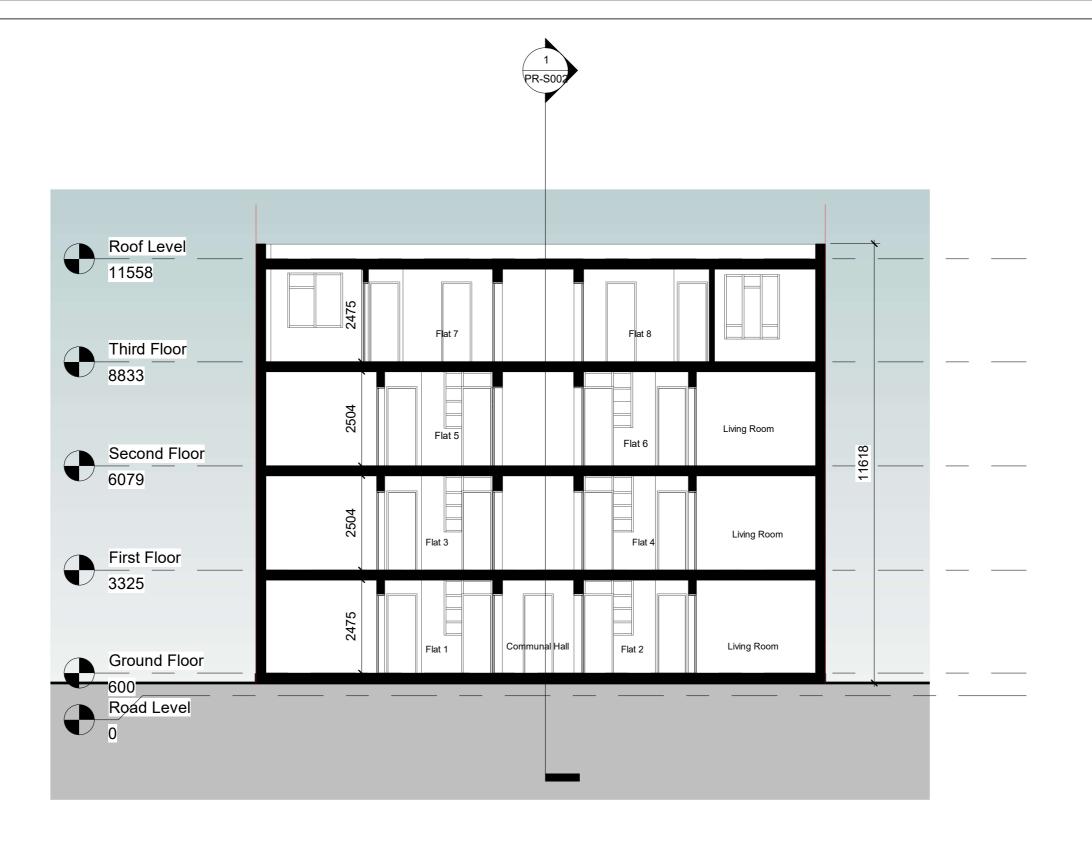

| PROJECT TITLE                                |      |                     | DRAWING TITLE | DRAWING TITLE |    |
|----------------------------------------------|------|---------------------|---------------|---------------|----|
| Grange Court, 91 Payne Avenue, Hove, BN3 5HD |      | Proposed-Section BB |               |               |    |
|                                              |      | CLIENT              |               |               |    |
|                                              |      | Mr Freifeld         |               |               |    |
| Date Project number                          |      | DRWAING NUMBER      | Scale (@ A3)  | Drawn by      | PI |
| 12/04/2021                                   | 3318 | PR-S002             | 1 : 100       | Niloufar      |    |

PR-S002