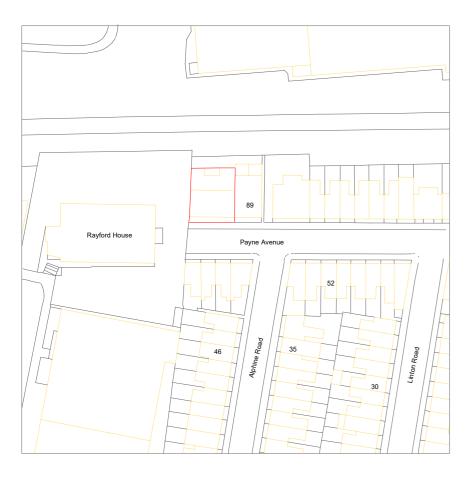

PR-E003

2 OS MAP 0 25m 50m 100m

Property Boundary

1 Location Plan

3318

12/04/2021

0 1m 5m 10m 20m

NOTES.
CONTRACTORS MUST VERIFY ALL DIMENIONS AT THE
SITE BEFORE COMENCING ANY WORK.
NO CONSTRUCTION WORK BEFORE BUILDING

| PROJECT TITLE                                       |                |                | DRAWING TITLE |                        |  |
|-----------------------------------------------------|----------------|----------------|---------------|------------------------|--|
| •                                                   |                |                | Proposed-     | OS MAP & Location Plan |  |
| Grange Court, 91 Payne Avenue, Hove, BN3 5HD CLIENT |                |                |               |                        |  |
| •                                                   | ·              |                | l N           | lr Freifeld            |  |
| Date                                                | Project number | DRWAING NUMBER | Scale (@ A3)  | Drawn by               |  |

PR-L001

As indicated

Niloufar

ANY DISCREPANCIES TO BE REPORTED TO GRIDKUNE.
ALL DRAWINGS ARE TO BE READ IN CONJUNCTION WITH ALL RELEVANT DRAWINGS AND SPECIFICATIONS.

| Rev | Description                                   | Date       |
|-----|-----------------------------------------------|------------|
| А   | ADJUSTMENTS ON THE PROPOSED FLATS(INTERNALLY) | 12/04/2021 |
|     |                                               |            |
|     |                                               |            |
|     |                                               |            |
|     |                                               |            |