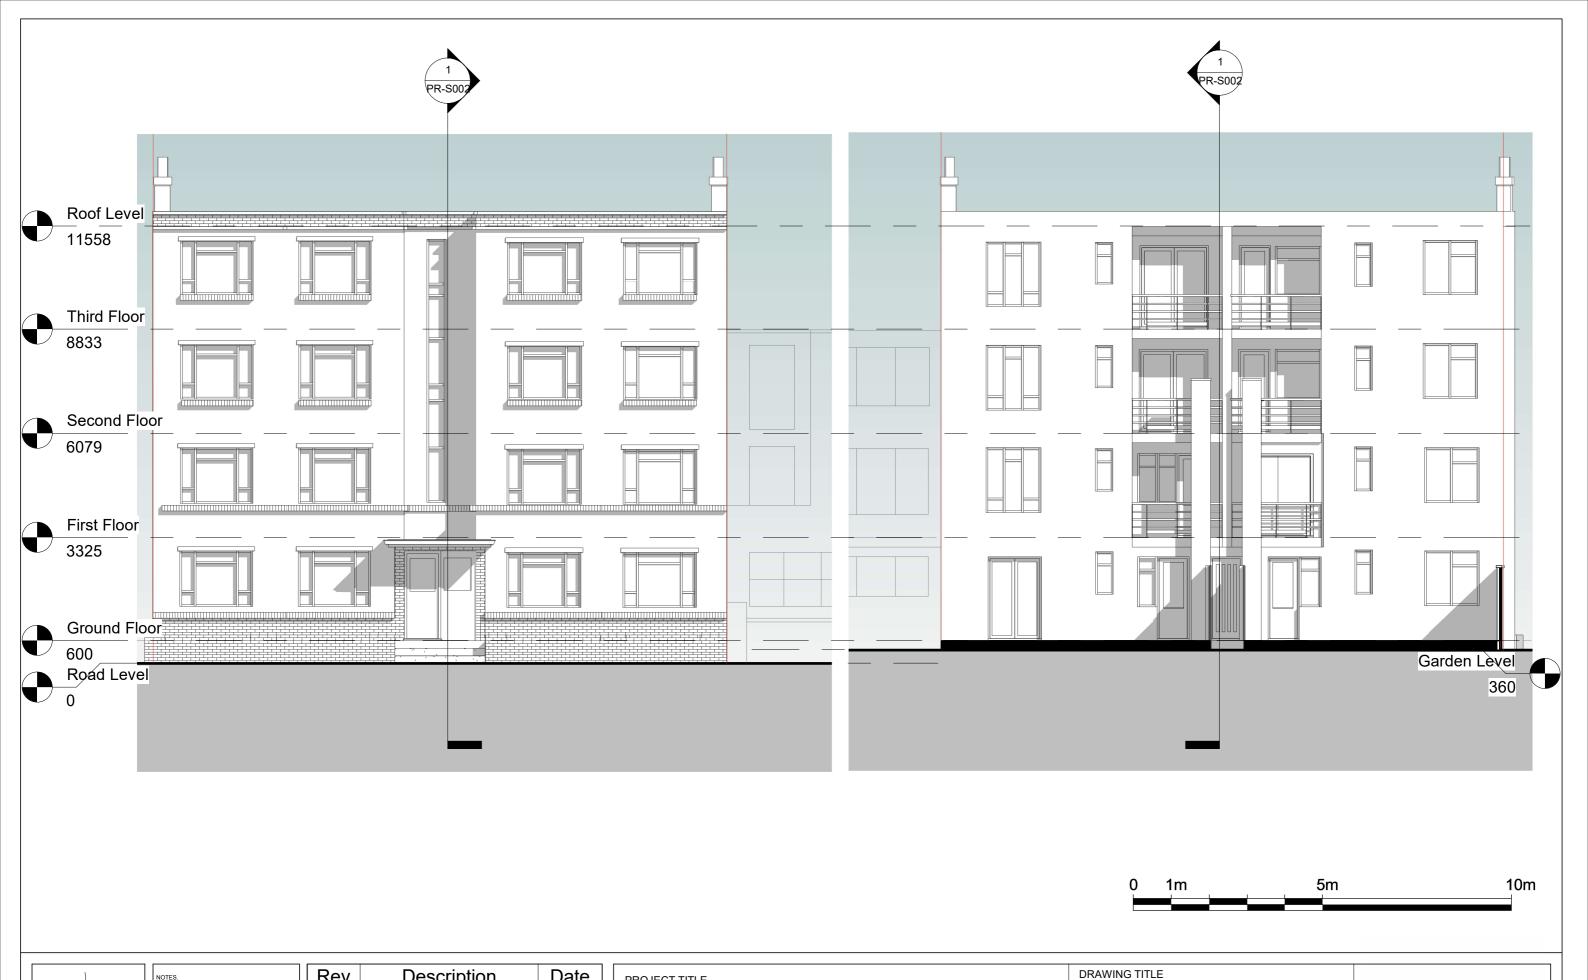

## **Rear Elevation**

## **Front Elevation**

NOTES. CONTRACTORS MUST VERIFY ALL DIMENIONS AT THE SITE BEFORE COMENCING ANY WORK.

NO CONSTRUCTION WORK BEFORE BUILDING CONTROL APPROVEL AND STRUCTURAL ENGINEER CONFIRMATION.

ANY DISCREPANCIES TO BE REPORTED TO GRIDKUNE.
ALL DRAWINGS ARE TO BE READ IN CONJUNCTION WITH ALL RELEVANT DRAWINGS AND SPECIFICATIONS.