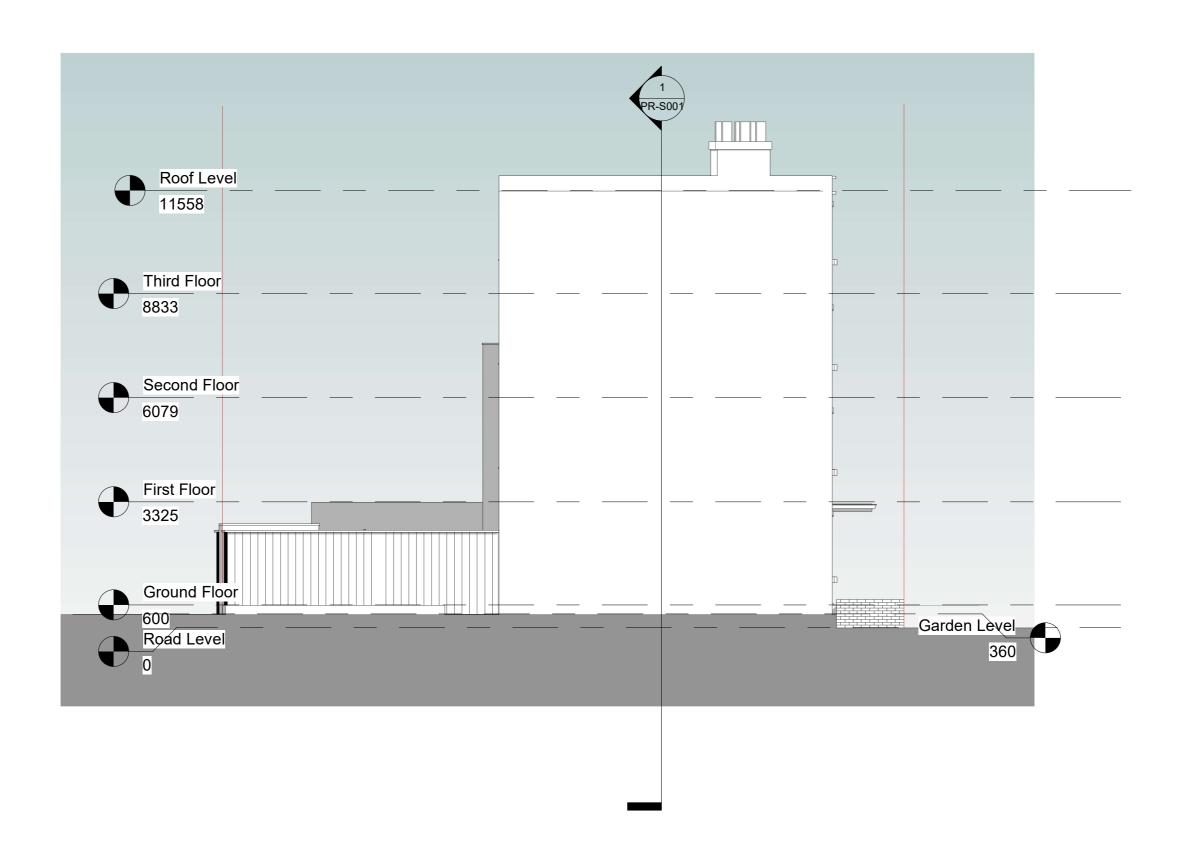

| PROJECT TITLE                                |                | DRAWING TITLE  |              |                 |
|----------------------------------------------|----------------|----------------|--------------|-----------------|
|                                              |                | 5110 5115      | Prop         | osed-Section AA |
| Grange Court, 91 Payne Avenue, Hove, BN3 5HD |                |                | CLIENT       | _               |
|                                              |                |                | Mr           | Freifeld        |
| Date                                         | Project number | DRWAING NUMBER | Scale (@ A3) | Drawn by        |

PR-S001

1:100

Niloufar

3318

12/04/2021

NOTES. CONTRACTORS MUST VERIFY ALL DIMENIONS AT THE SITE BEFORE COMENCING ANY WORK.

NO CONSTRUCTION WORK BEFORE BUILDING CONTROL APPROVEL AND STRUCTURAL ENGINEER CONFIRMATION.