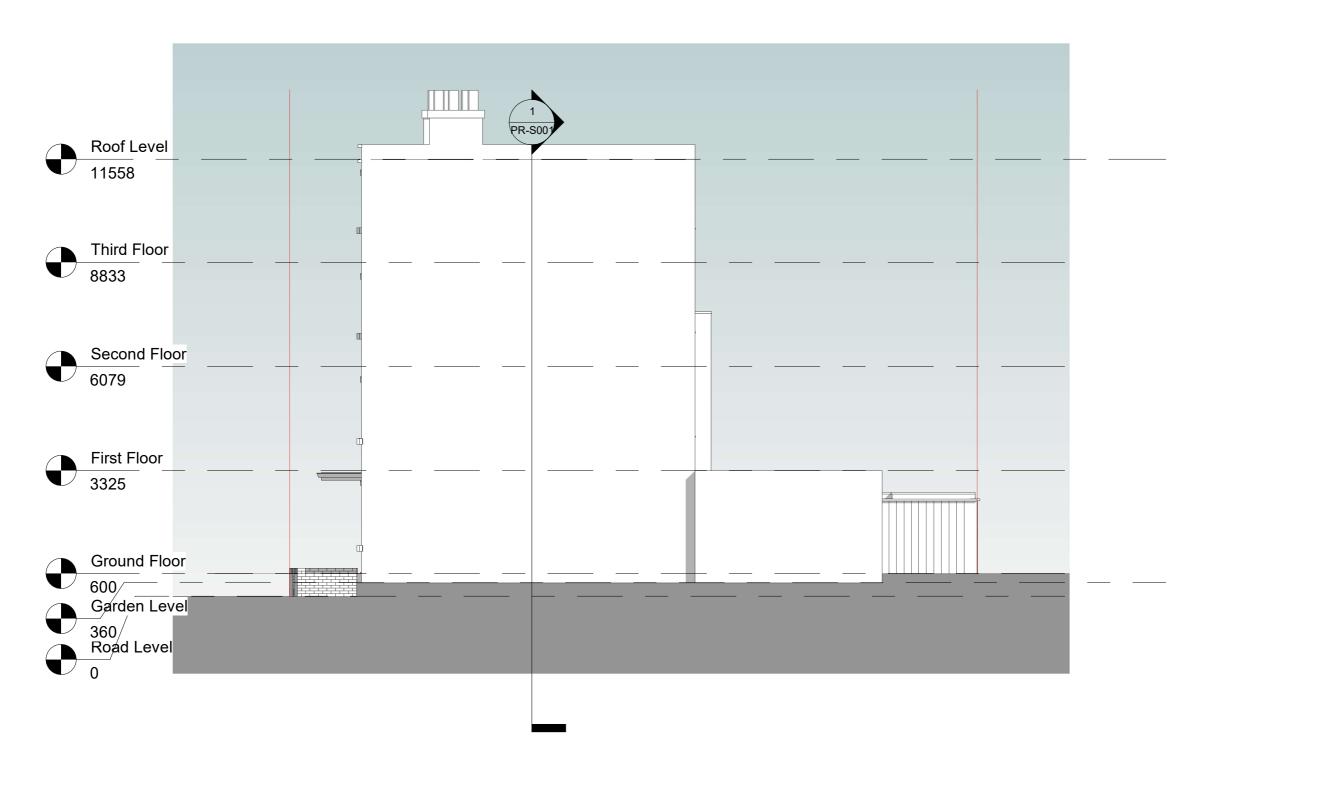

| PROJECT TITLE                                |                | DRAWING TITLE  |              |                 |
|----------------------------------------------|----------------|----------------|--------------|-----------------|
|                                              |                | 5110 5115      | Prop         | osed-Section AA |
| Grange Court, 91 Payne Avenue, Hove, BN3 5HD |                |                | CLIENT       | _               |
|                                              |                |                | Mr           | Freifeld        |
| Date                                         | Project number | DRWAING NUMBER | Scale (@ A3) | Drawn by        |

PR-S001

1:100

Niloufar

3318

12/04/2021

NOTES. CONTRACTORS MUST VERIFY ALL DIMENIONS AT THE SITE BEFORE COMENCING ANY WORK.

NO CONSTRUCTION WORK BEFORE BUILDING CONTROL APPROVEL AND STRUCTURAL ENGINEER CONFIRMATION.