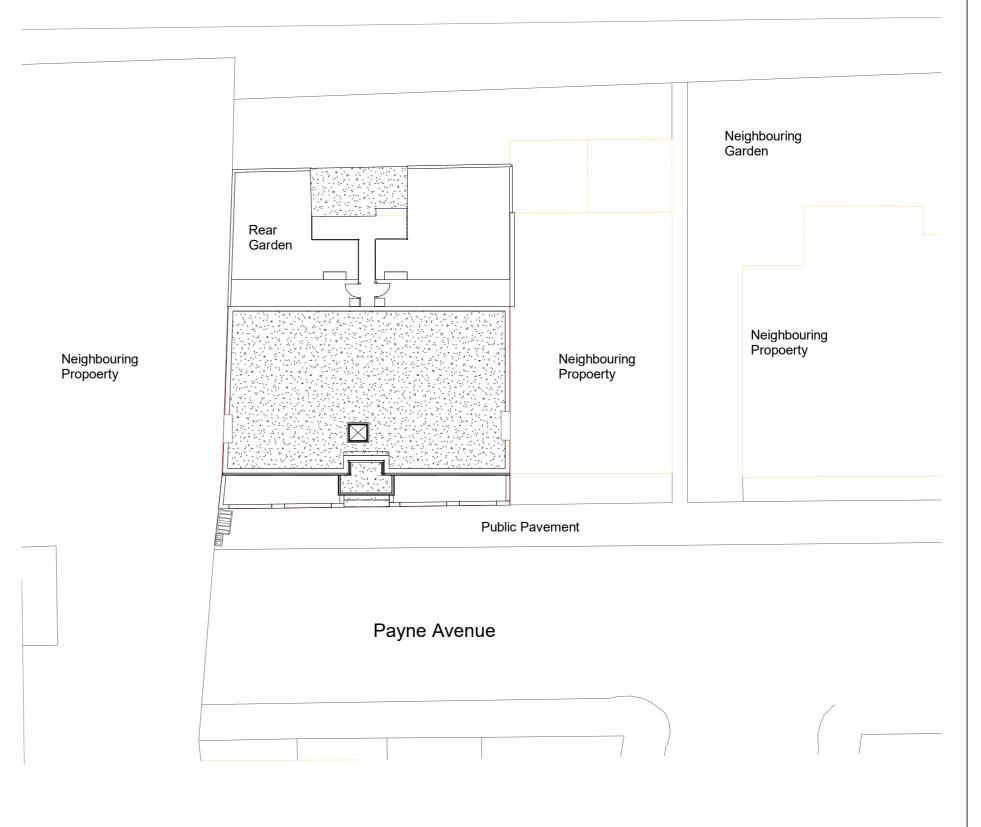

PR-E003

2 OS MAP 0 25m 50m 100m

Property Boundary

1 Location Plan

3318

12/04/2021

0 1m 5m 10m 20m

NOTES.
CONTRACTORS MUST VERIFY ALL DIMENIONS AT THE
SITE BEFORE COMENCING ANY WORK.
NO CONSTRUCTION WORK BEFORE BUILDING

| PROJECT TITLE                                       |                |                | DRAWING TITLE |                        |  |
|-----------------------------------------------------|----------------|----------------|---------------|------------------------|--|
| •                                                   |                |                | Proposed-     | OS MAP & Location Plan |  |
| Grange Court, 91 Payne Avenue, Hove, BN3 5HD CLIENT |                |                |               |                        |  |
| •                                                   | ·              |                | l N           | lr Freifeld            |  |
| Date                                                | Project number | DRWAING NUMBER | Scale (@ A3)  | Drawn by               |  |

PR-L001

As indicated

Niloufar

ANY DISCREPANCIES TO BE REPORTED TO GRIDKUNE.
ALL DRAWINGS ARE TO BE READ IN CONJUNCTION WITH ALL RELEVANT DRAWINGS AND SPECIFICATIONS.

| Rev | Description                                   | Date       |
|-----|-----------------------------------------------|------------|
| А   | ADJUSTMENTS ON THE PROPOSED FLATS(INTERNALLY) | 12/04/2021 |
|     |                                               |            |
|     |                                               |            |
|     |                                               |            |
|     |                                               |            |