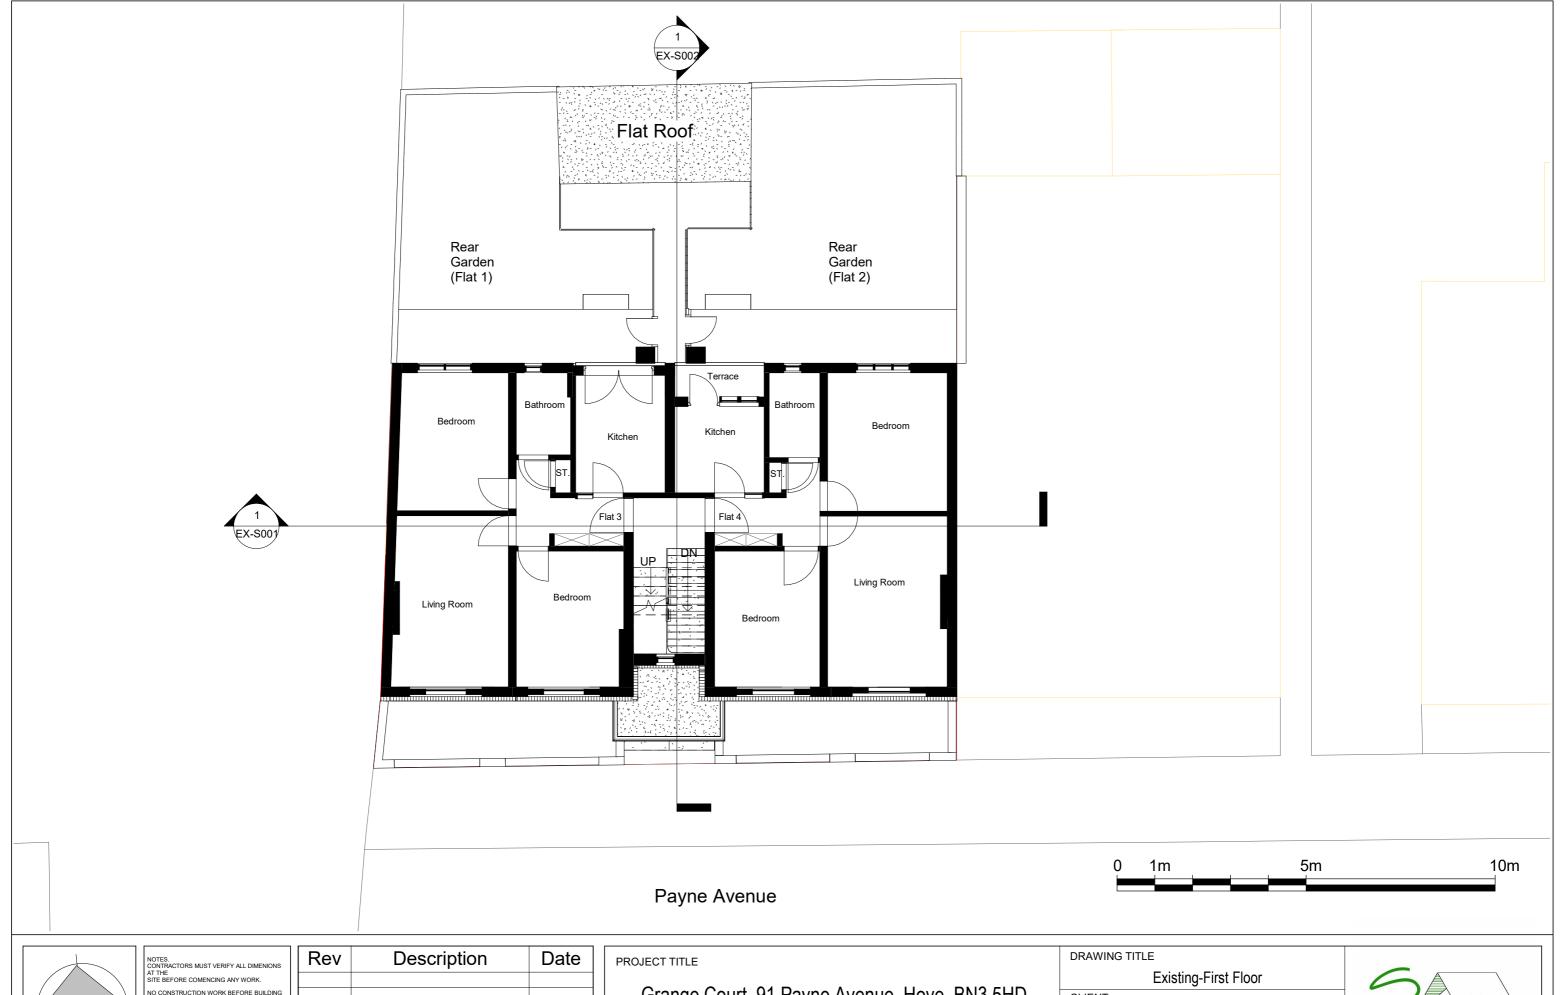

Date

13/11/2020

| Grange Court  | , 91 Payne Avenu | ie, Hove, BN3 5HD |                                              |
|---------------|------------------|-------------------|----------------------------------------------|
| PROJECT TITLE |                  |                   |                                              |
|               | Grange Court     |                   | Grange Court, 91 Payne Avenue, Hove, BN3 5HD |

EX-P002

Project number

3318

| N3 5HD | Existing-First Floor                    |     |          |  |
|--------|-----------------------------------------|-----|----------|--|
|        | CLIENT                                  | Mr  | Freifeld |  |
| MBER   | Scale (@ A3)                            |     | Drawn by |  |
|        | 1 1 1 1 1 1 1 1 1 1 1 1 1 1 1 1 1 1 1 1 | - 1 | Niloufar |  |