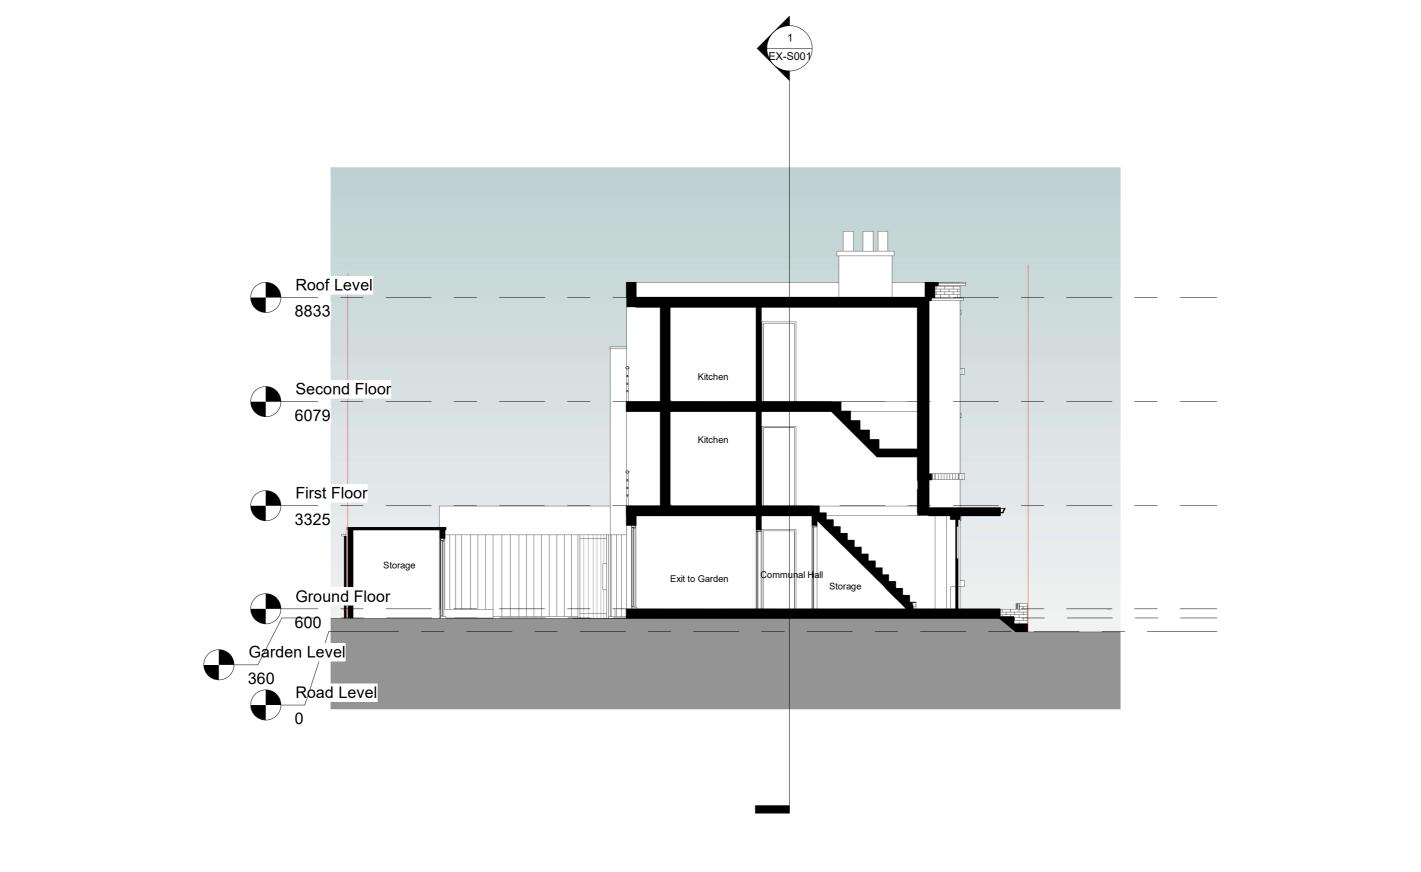

| Grange Court, 91 Payne Avenue, Hove, BN3 5HD |                |              | DRAWING TITLE  Existing-Section BB |   |   |
|----------------------------------------------|----------------|--------------|------------------------------------|---|---|
|                                              |                |              |                                    |   |   |
|                                              |                |              | CLIENT                             |   | 1 |
|                                              |                |              | Mr Freifeld                        |   | - |
| Date Project number 33/11/2020 3318          | DRWAING NUMBER | Scale (@ A3) | Drawn by                           | 7 |   |
|                                              | FX-S002        | 1:100        | Niloufar                           |   |   |