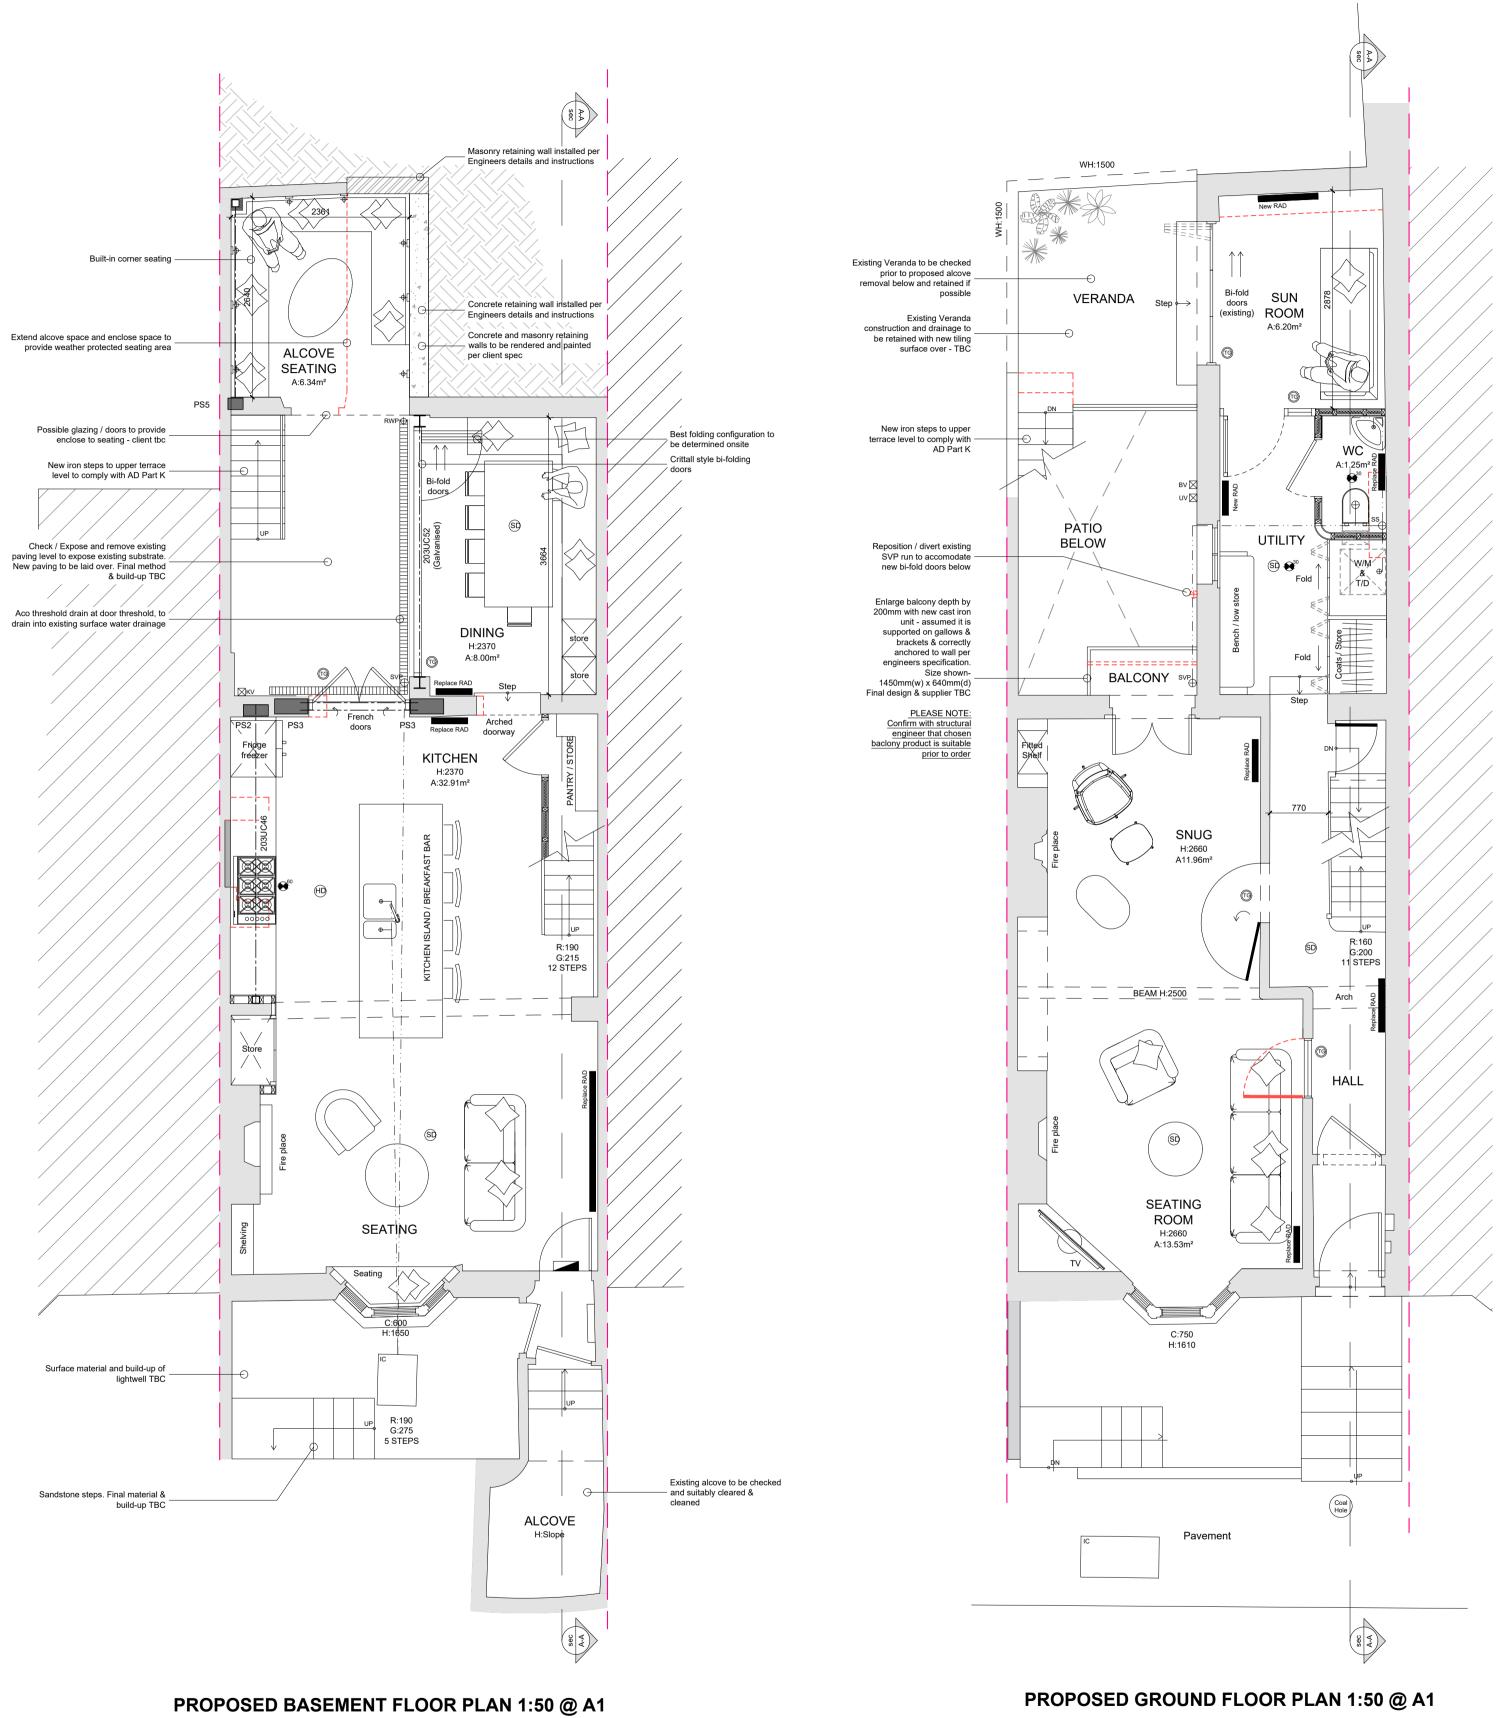

## PROPOSED FLOOR PLANS

drawing no: 100

<sup>client:</sup> MR & MRS HASSELL-HART project: 11 CLIFTON PLACE, BRIGHTON PROPOSED MINOR EXTERNAL AMENDS <sup>date:</sup> 19.01.24 scale: drawn: 1:50 @ A1 RJB

RJB