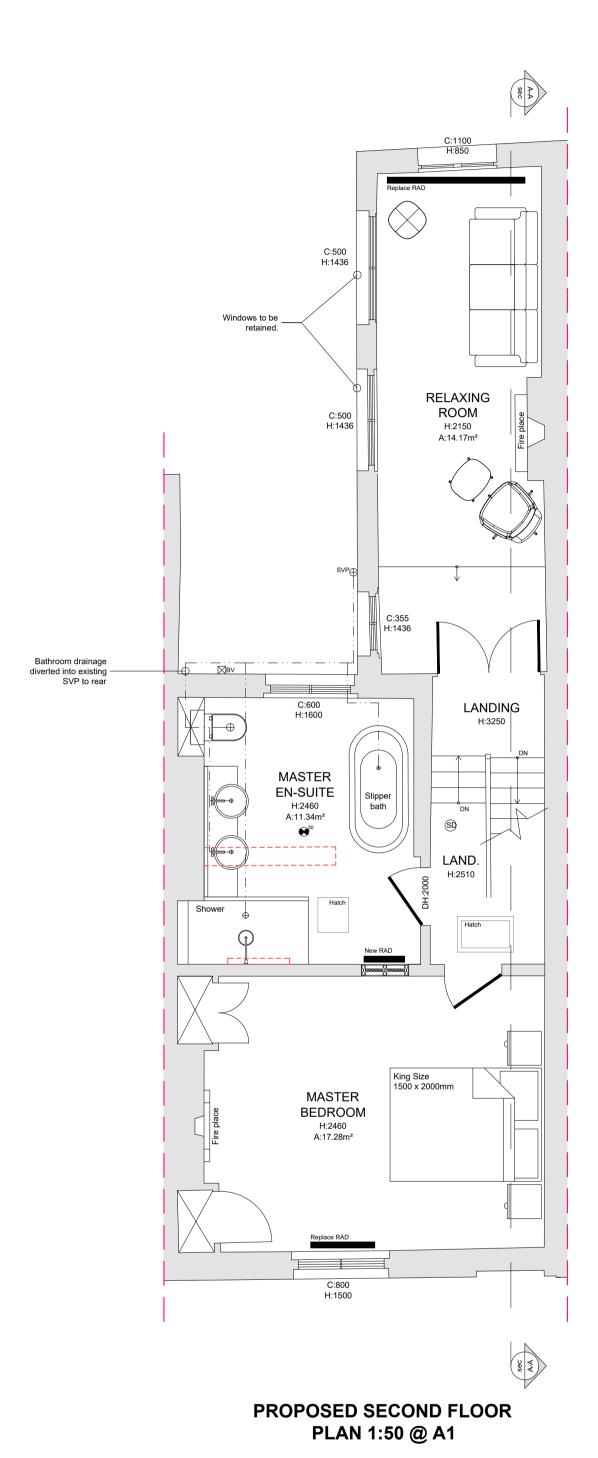

## PROPOSED FIRST & SECOND FLOOR PLANS

22025CP

drawing no:

drawing status:

client: MR & MRS HASSELL-HART

project: 11 CLIFTON PLACE, BRIGHTON PROPOSED MINOR EXTERNAL AMENDS

date: 19.01.24

scale: drawn: 1:50 @ A1 RJB