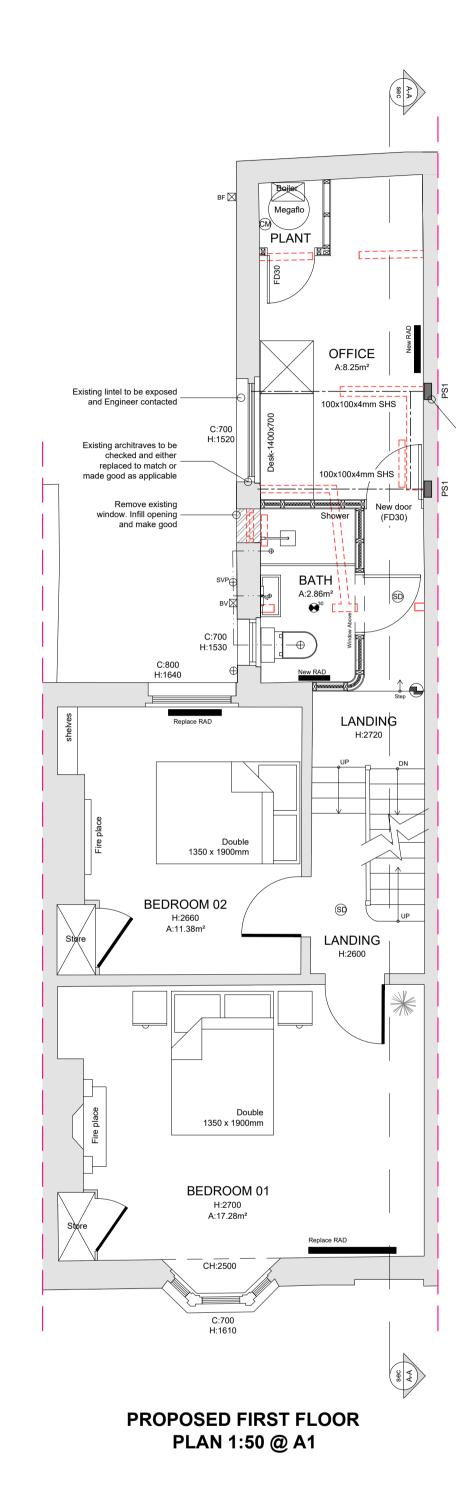

## PROPOSED FIRST & SECOND FLOOR PLANS

22025CP

drawing no:

drawing status:

client: MR & MRS HASSELL-HART

project: 11 CLIFTON PLACE, BRIGHTON PROPOSED MINOR EXTERNAL AMENDS

date: 19.01.24

scale: drawn: 1:50 @ A1 RJB