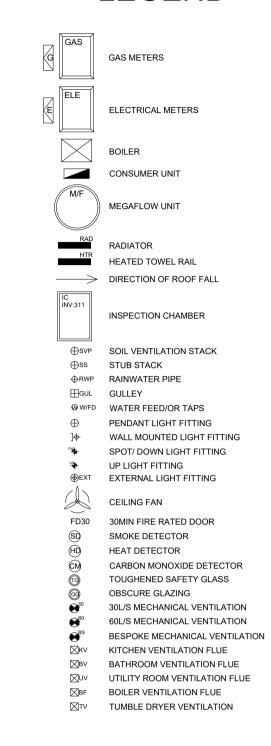

Life Size Architecture (trading name of Life Size Architecture ltd) reserves the right to all drawings produced, please see company Terms & Conditions for further details.







Do not scale directly from drawing, all measurements are to be taken from site prior to the commencement of works.

It is the contractors responsibility to ensure compliance with Building Regulations.

## LEGEND





## PROPOSED FIRST & SECOND FLOOR PLANS

22025CP

drawing no:

drawing status:

client: MR & MRS HASSELL-HART

project: 11 CLIFTON PLACE, BRIGHTON PROPOSED MINOR EXTERNAL AMENDS

date: 19.01.24

scale: drawn: 1:50 @ A1 RJB

checked: RJB