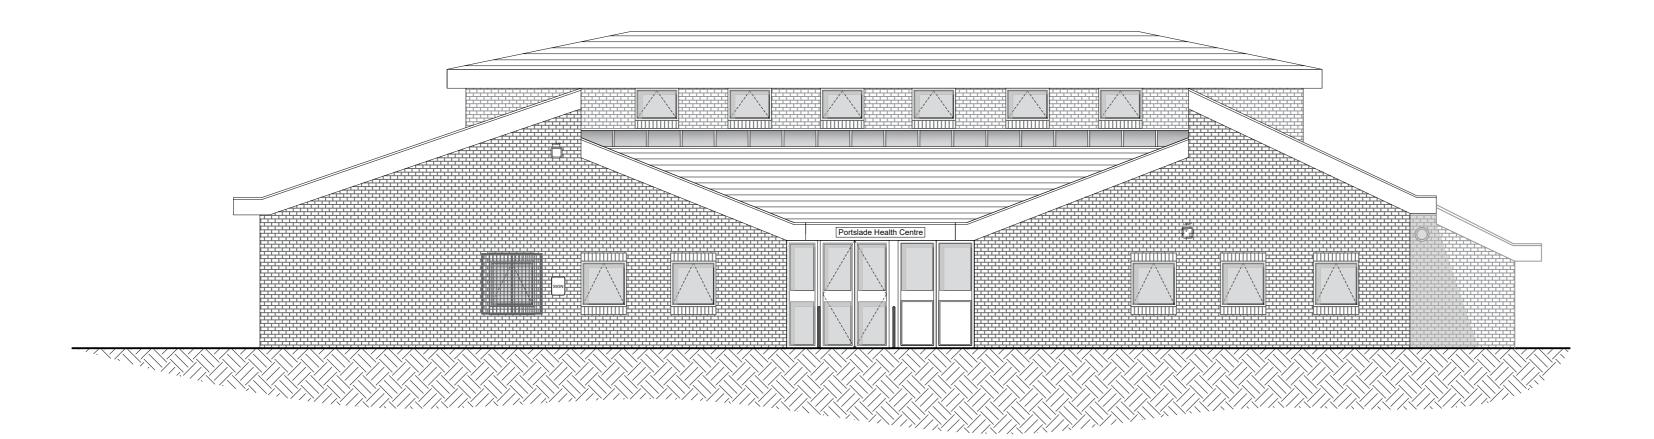

50.0

EXISTING FRONT ELEVATION (WEST) 1:200 @ A2

30.0

10.0

20.0

| н        |                                        |          |          |
|----------|----------------------------------------|----------|----------|
| G        |                                        |          |          |
| F        |                                        |          |          |
| E        |                                        |          |          |
| D        |                                        |          |          |
| С        |                                        |          |          |
| В        |                                        |          |          |
| А        | XXXXXXXXXXXXXXXXXXXXXXXXXXXXXXXXXXXXXX | INITIALS | XX.XX.XX |
| REVISION | DESCRIPTION                            | NAME     | DATE     |

ESTATES & FACILITIES BRIGGS UNIT BRIGHTON GENERAL HOSPITAL ELM GROVE BRIGHTON BN EW

## Title: PORTSLADE HEALTH CENTRE

EXISTING ELEVATION

| Drawing status:<br>PLANNING |            |            | Scheme No:<br><b>T4975</b> | Revision: |
|-----------------------------|------------|------------|----------------------------|-----------|
| Drawn by:                   | Date:      | Scale:     | Checked by:                | Sheet No. |
| YM                          | 02/02/2024 | 1:200 @ A2 | GP                         | EX0       |