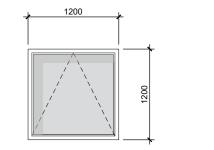

## **PROPOSED FRONT ELEVATION (WEST)** 1:200 @ A2

1200x1200mm Top hung window uPVC, White. (x06)

10.0

1150x850mm Top hung window uPVC, White. (x06)

20.0

scale in metres (1:200)

30.0

50.0