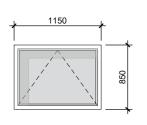

## **PROPOSED FRONT ELEVATION (WEST)** 1:200 @ A2

1200x1200mm Top hung window uPVC, White. (x06)

10.0

1150x850mm Top hung window uPVC, White. (x06)

20.0

scale in metres (1:200)

30.0

50.0