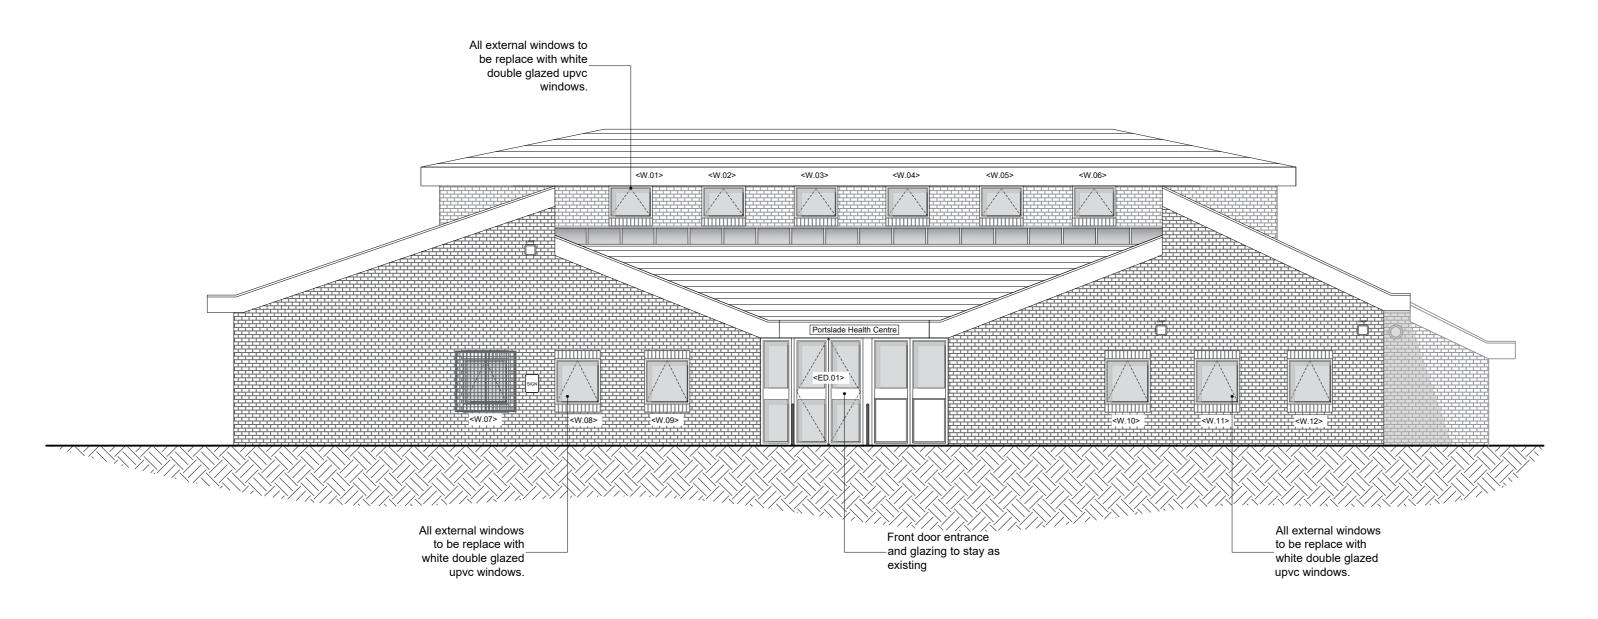

## **PROPOSED FRONT ELEVATION (WEST)** 1:200 @ A2

1200x1200mm Top hung window uPVC, White. (x06)

10.0

1150x850mm Top hung window uPVC, White. (x06)

20.0

scale in metres (1:200)

30.0

50.0

## PORTSLADE HEALTH CENTRE

PROPOSED ELEVATION

ALL WINDOWS TO BE REPLACED AND INSTALLED AS PER MANUFACTURE INSTRUCTIONS

DIMENSIONS TO BE TAKEN ON-SITE BY CONTRACTOR

Drawing status: PLANNING

Title:

Checked by: