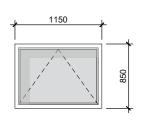

## **PROPOSED SIDE ELEVATION (SOUTH)** 1:200 @ A2

1200x1200mm Top hung window uPVC, White. (x11)

10.0

1150x850mm Top hung window uPVC, White. (x03)

20.0

scale in metres (1:200)

All external windows to \_be replace with white double glazed upvc windows.