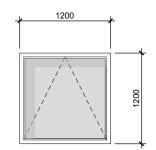

## **PROPOSED SIDE ELEVATION (SOUTH)** 1:200 @ A2

1200x1200mm Top hung window uPVC, White. (x11)

10.0

1150x850mm Top hung window uPVC, White. (x03)

20.0

scale in metres (1:200)

All external windows to \_be replace with white double glazed upvc windows.