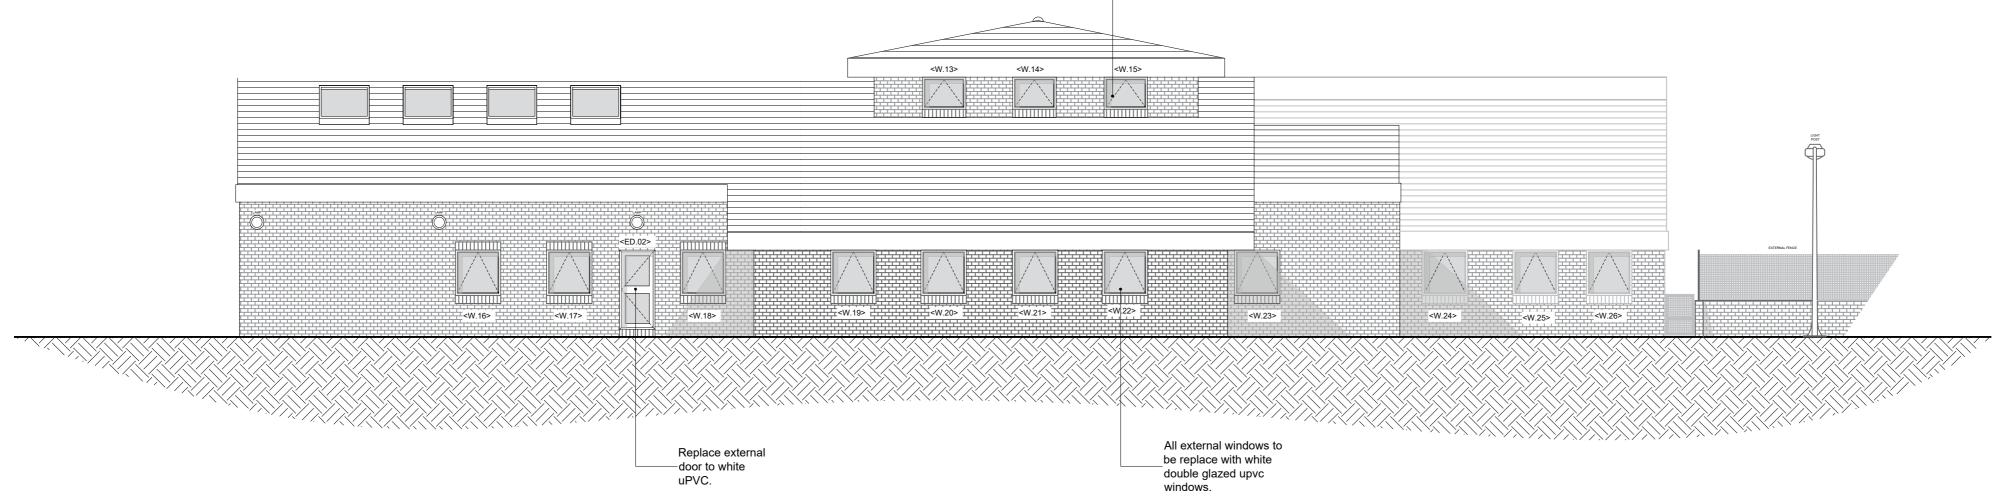

## **PROPOSED SIDE ELEVATION (SOUTH)** 1:200 @ A2

1200x1200mm Top hung window uPVC, White. (x11)

10.0

1150x850mm Top hung window uPVC, White. (x03)

20.0

scale in metres (1:200)

All external windows to \_be replace with white double glazed upvc windows.

ALL WINDOWS TO BE REPLACED AND INSTALLED AS PER MANUFACTURE INSTRUCTIONS

DIMENSIONS TO BE TAKEN ON-SITE BY CONTRACTOR