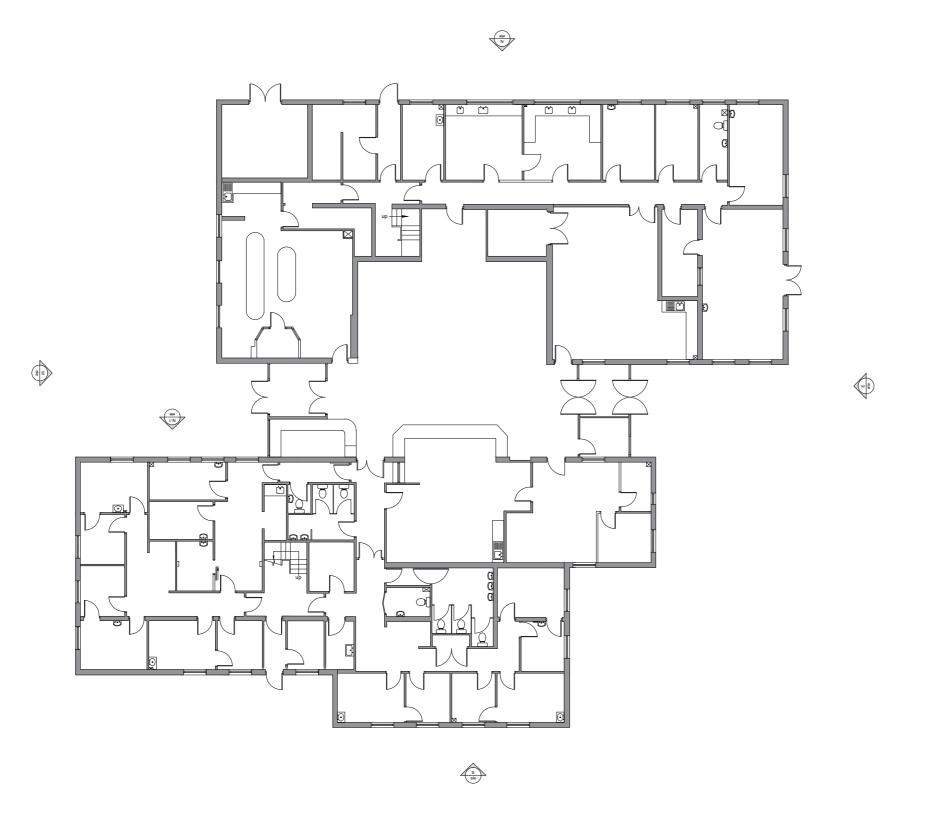

EXISTING GROUND FLOOR PLAN 1:200 @ A2

| Н        |                                         |          |          |
|----------|-----------------------------------------|----------|----------|
| G        |                                         |          |          |
| F        |                                         |          |          |
| E        |                                         |          |          |
| D        |                                         |          |          |
| С        |                                         |          |          |
| В        |                                         |          |          |
| Α        | xxxxxxxxxxxxxxxxxxxxxxxxxxxxxxxxxxxxxxx | INITIALS | XX.XX.XX |
| REVISION | DESCRIPTION                             | NAME     | DATE     |

## PORTSLADE HEALTH CENTRE

EXISTING GROUND FLOOR PLAN

| PLANNING  |            |            | Scheme No: <b>T4975</b> | Revision: |  |
|-----------|------------|------------|-------------------------|-----------|--|
| Drawn by: | Date:      | Scale:     | Checked by:             | Sheet No. |  |
| YM        | 02/02/2024 | 1:200 @ A2 | GP                      | EX0       |  |