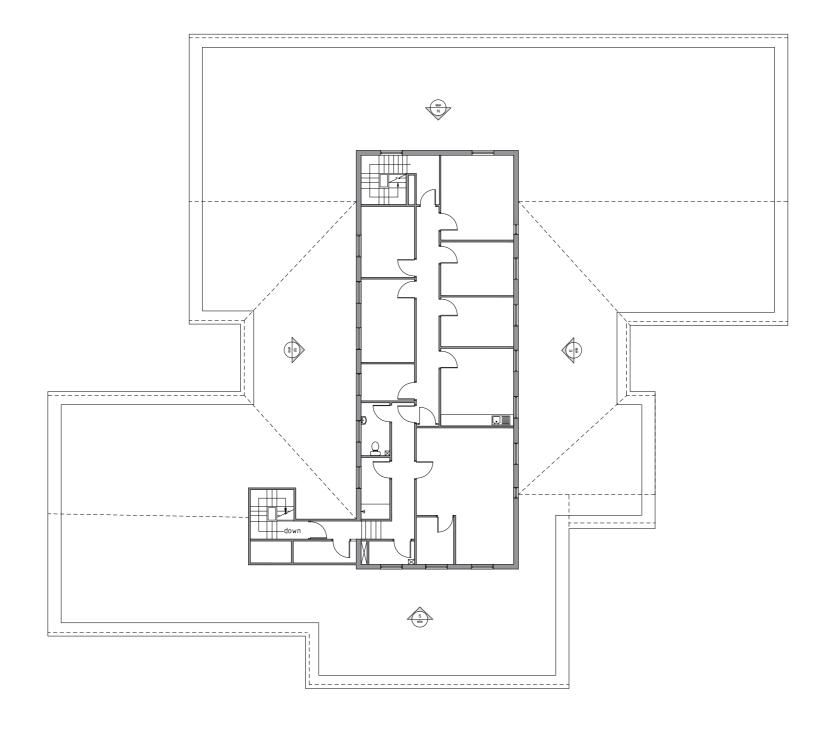

## EXISTING FIRST FLOOR PLAN 1:200 @ A2

| Н        |                                         |          |          |
|----------|-----------------------------------------|----------|----------|
| G        |                                         |          |          |
| F        |                                         |          |          |
| E        |                                         |          |          |
| D        |                                         |          |          |
| С        |                                         |          |          |
| В        |                                         |          |          |
| Α        | xxxxxxxxxxxxxxxxxxxxxxxxxxxxxxxxxxxxxxx | INITIALS | XX.XX.XX |
| REVISION | DESCRIPTION                             | NAME     | DATE     |

## PORTSLADE HEALTH CENTRE

EXISTING FIRST FLOOR PLAN

| PLANNING  |            |            | Scheme No:<br>T4975 | Revision: |
|-----------|------------|------------|---------------------|-----------|
| Drawn by: | Date:      | Scale:     | Checked by:         | Sheet No. |
| YM        | 02/02/2024 | 1:200 @ A2 | GP                  | EX0       |