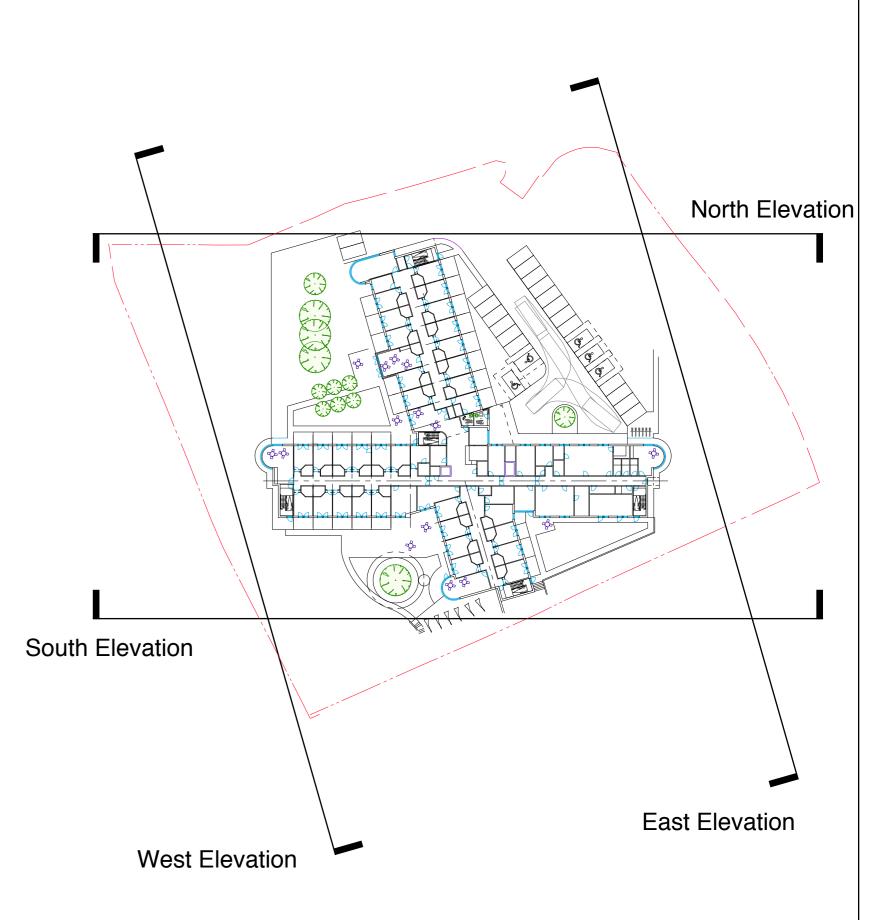

North End Elevation

South West End Elevation

South Elevation

NOTES

COPYRIGHT ROBERT POTTER & PARTNERS LLP 2019

Priory CC17 Limited, Proposed Care Home at Ancaster House, Crieff.

DRAWING TITLE

Elevations as Existing

ROBERT POTTER & PARTNERS CHARTERED ARCHITECTS & PROJECT MANAGERS

7 MILLER ROAD, AYR 51 NEWALL TERRACE, DUMFRIES 169 ELDERSLIE STREET, GLASGOW 2 KINGDOM STREET, LONDON KA7 2AX 01292 - 261228 DG1 1LN 01387 - 255509 G3 7JR 0141- 332 9111 W2 6BD 020 3479 5931