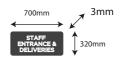

## OAKBANK HOME SIGNAGE

Sign 5 -

Folded Metal Box Panel Sign fixed to wall to right of front entrance. Powder coated with white vinyl design and text 600x500x40mm Max letter height 100mm

Sign 7 - Quantity Single post and panel sign 76mm signage post Powder coated with white vinyl design and text 700 x 320mm Max letter height 60mm

| Sigr |
|------|
| AC   |
| nex  |
| 700  |
| Max  |
|      |

0 20 40 100mm SCALE BAR 1:50

Sign 6 - Staff & Deliveries ACM panel fixed directly to wall under WELCOME sign at main door 600 x 160mm Max letter height 32mm