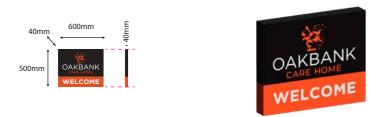

## OAKBANK HOME SIGNAGE

Sign 5 -

Folded Metal Box Panel Sign fixed to wall to right of front entrance. Powder coated with white vinyl design and text 600x500x40mm Max letter height 100mm

Sign 7 - Quantity Single post and panel sign 76mm signage post Powder coated with white vinyl design and text 700 x 320mm Max letter height 60mm