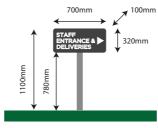

## OAKBANK HOME SIGNAGE

Sign 5 -

Folded Metal Box Panel Sign fixed to wall to right of front entrance. Powder coated with white vinyl design and text 600x500x40mm Max letter height 100mm

Sign 7 - Quantity Single post and panel sign 76mm signage post Powder coated with white vinyl design and text 700 x 320mm Max letter height 60mm