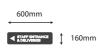

| Sigr |
|------|
| AC   |
| nex  |
| 700  |
| Max  |
|      |

0 20 40 100mm SCALE BAR 1:50

Sign 6 - Staff & Deliveries ACM panel fixed directly to wall under WELCOME sign at main door 600 x 160mm Max letter height 32mm