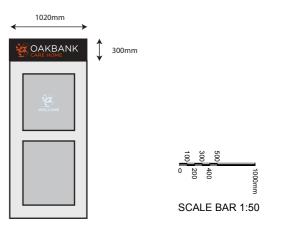

Sign 9 - Staff EntranceDeliveries

Forsted vinyl to cover door panels: Top panel with logo and welcome message 680x750mm Bottom panel solids frost 680x850mm

Panel above door Printed Vinyl: 1020x300mm

Blue areas are clear glass.