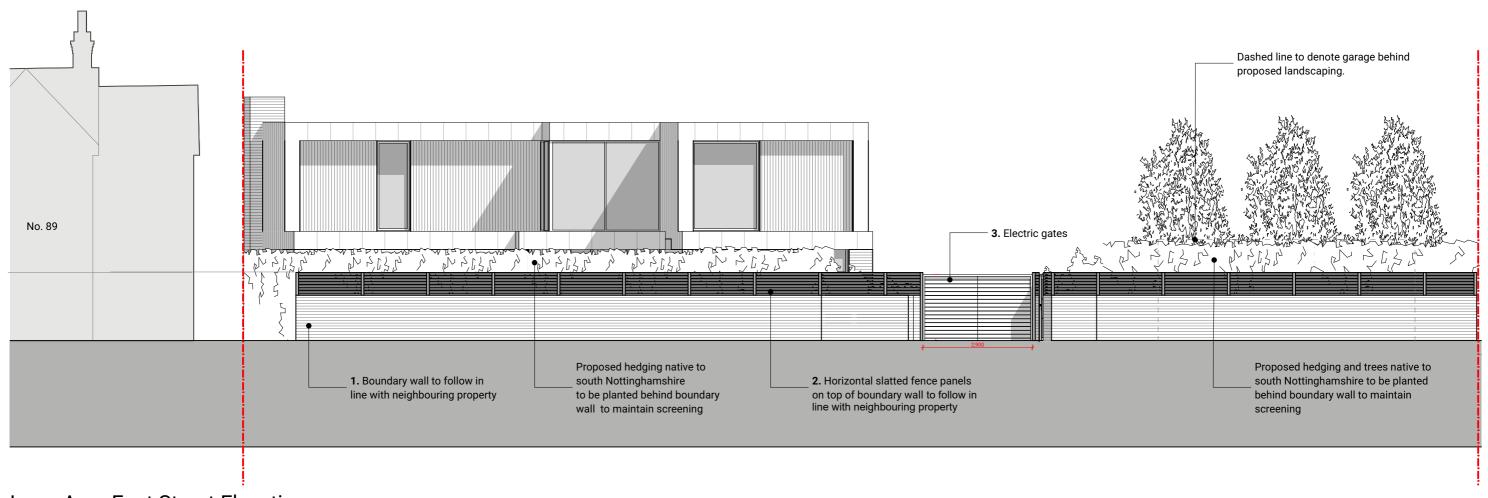

Long Acre East Street Elevation Scale 1:100

## Material Palette:





2. Aria Aluminium Fence Panel H. 600mm - Grey

3. Classic Dark Grey Straight Top Driveway Gate - Dark Grey

|                                  |                 |      |       |      |                     |          | Project Name     | Rev | Description | Date     | Initials |                                                                                                                                |
|----------------------------------|-----------------|------|-------|------|---------------------|----------|------------------|-----|-------------|----------|----------|--------------------------------------------------------------------------------------------------------------------------------|
| Proposed Street E