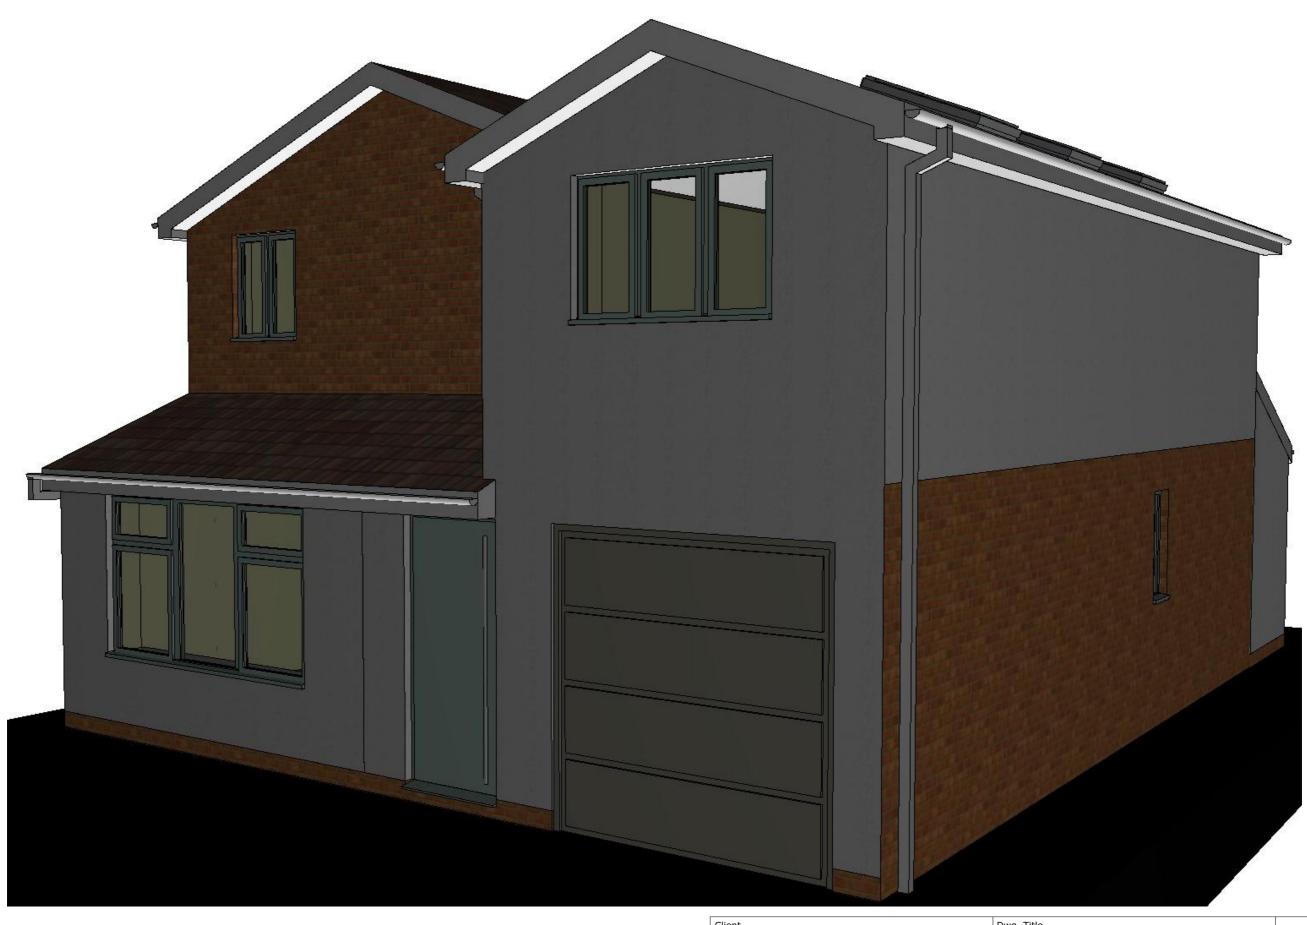

| Client                                            | Dwg. Title  |        |
|---------------------------------------------------|-------------|--------|
| Mr C. Guyatt                                      | 3D Model -  |        |
|                                                   |             |        |
| Project.                                          | Dwg. Status |        |
| 9 Glendoe Grove,                                  |             |        |
| Bingham,                                          | Job No.     | Drwg N |
| NG13 8SJ                                          | 24/0201     | 1 2    |
| This drawing is protected by the copyright of sAs | Architect   | ural D |

## Revisions

## Front Elevation

## PLANNING

| No.             | Rev. | Scale @A3 | Date     |  |
|---