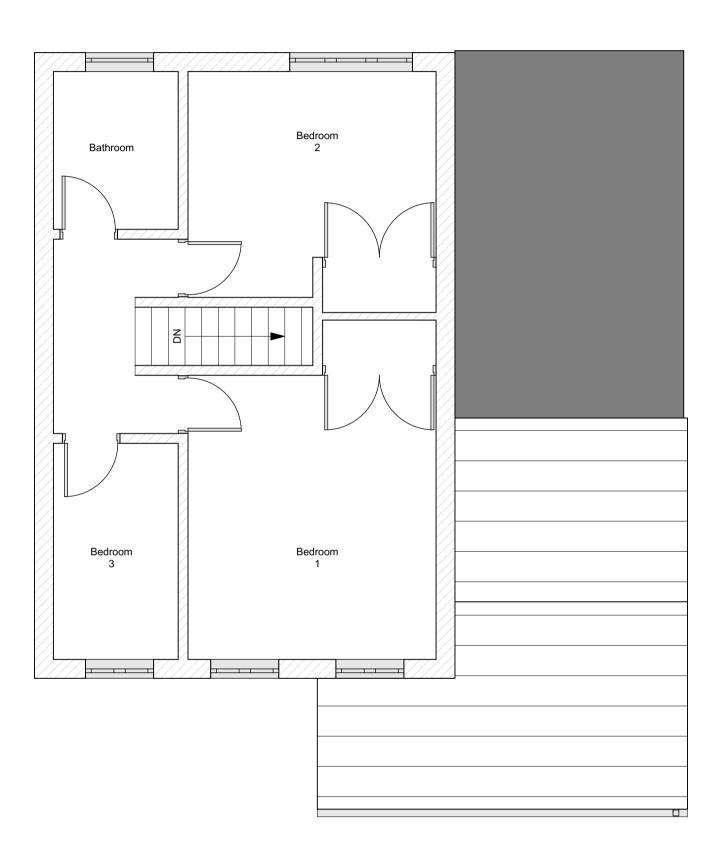

| Mr C. Guyatt                                                                    | Dwg. Title First Floor As Existing Dwg. Status PLANNING |                        |           |                   |                  | SAS<br>Architectural Design Services                                                                    |
|---------------------------------------------------------------------------------|---------------------------------------------------------|------------------------|-----------|-------------------|------------------|---------------------------------------------------------------------------------------------------------|
| <sup>Job.</sup><br>9 Glendoe Grove,<br>Bingham,<br>NG13 8SJ                     |                                                         |                        |           |                   |                  |                                                                                                         |
|                                                                                 | Job No.<br><b>24/0201</b>                               | Drwg No.<br><b>102</b> | Rev.<br>- | Scale @A3<br>1:50 | Date<br>19/03/24 | Nattingham<br>Nattingham<br>NG5 SAL<br>T: 0115 955 3954 M: 07960 872572<br>steve.scrimshaw(@SAS-ADS.com |
| This drawing is protected by the copyright of sAs Architectural Design Services |                                                         |                        |           |                   |                  | - SLEVE.SUTIONSING @SAS-AUS.COM                                                                         |