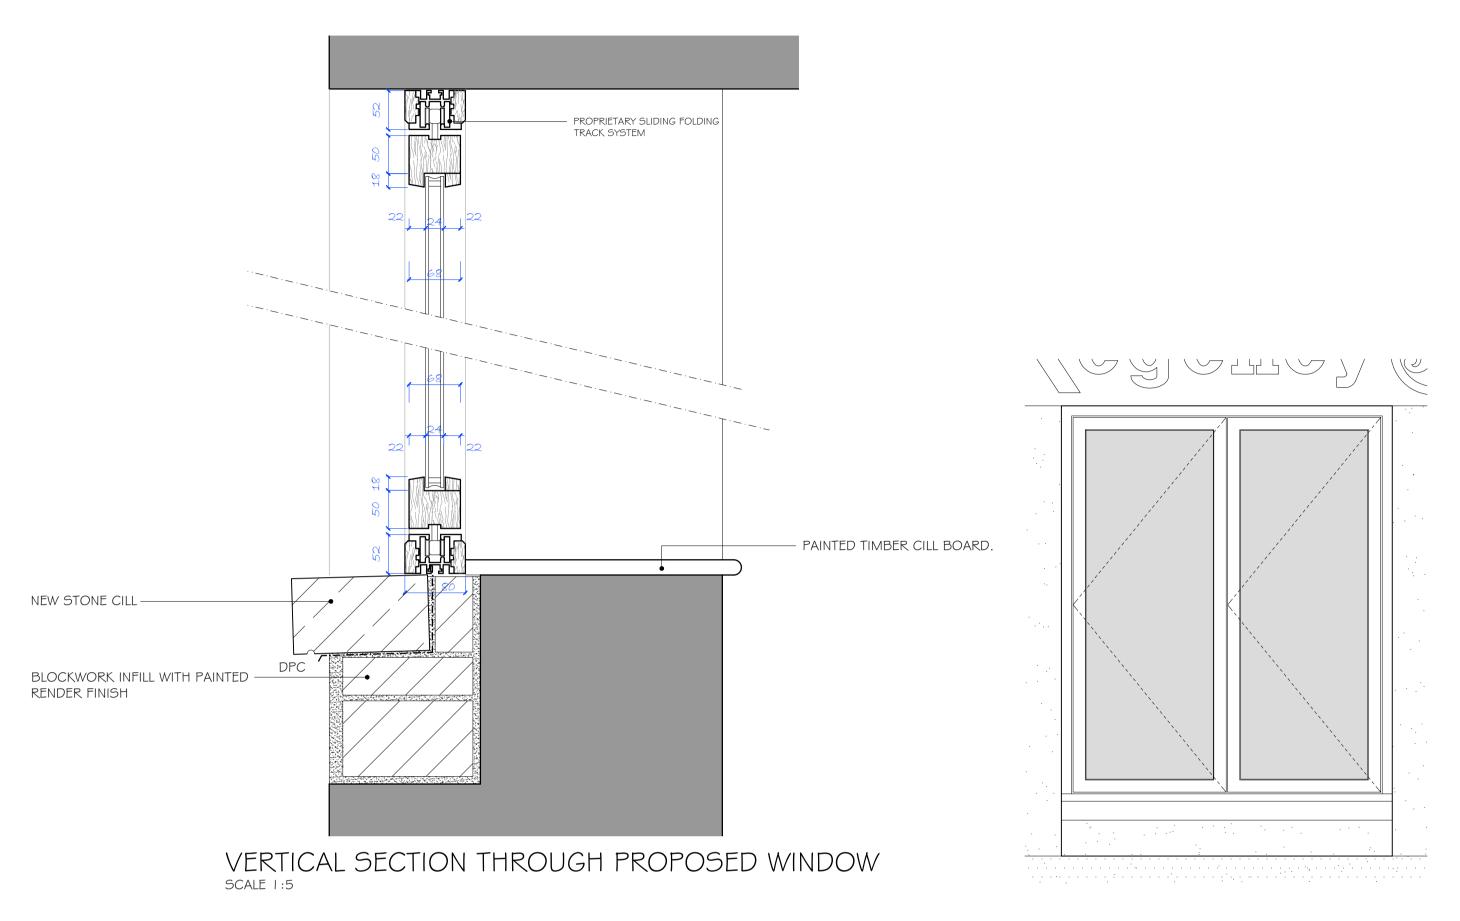

This drawing must not be scaled, figured dimensions, levels etc. only are to be used.

Any inaccuracies etc. must be notified to the architect.

Detail drawings and larger scale drawings take precedence over smaller scale drawings.

## PROPOSED SLIDING FOLDING WINDOW.