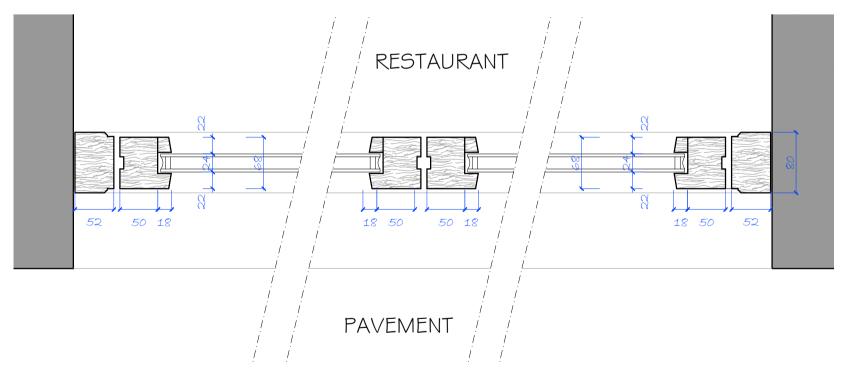

All survey drawings are a record only, a report on the structural integrity of the property shall not be deemed to have been included in such surveys.

This drawing is copyright.

HORIZONTAL SECTION THROUGH PROPOSED WINDOW SCALE 1:5

## PROPOSED SLIDING FOLDING WINDOW.