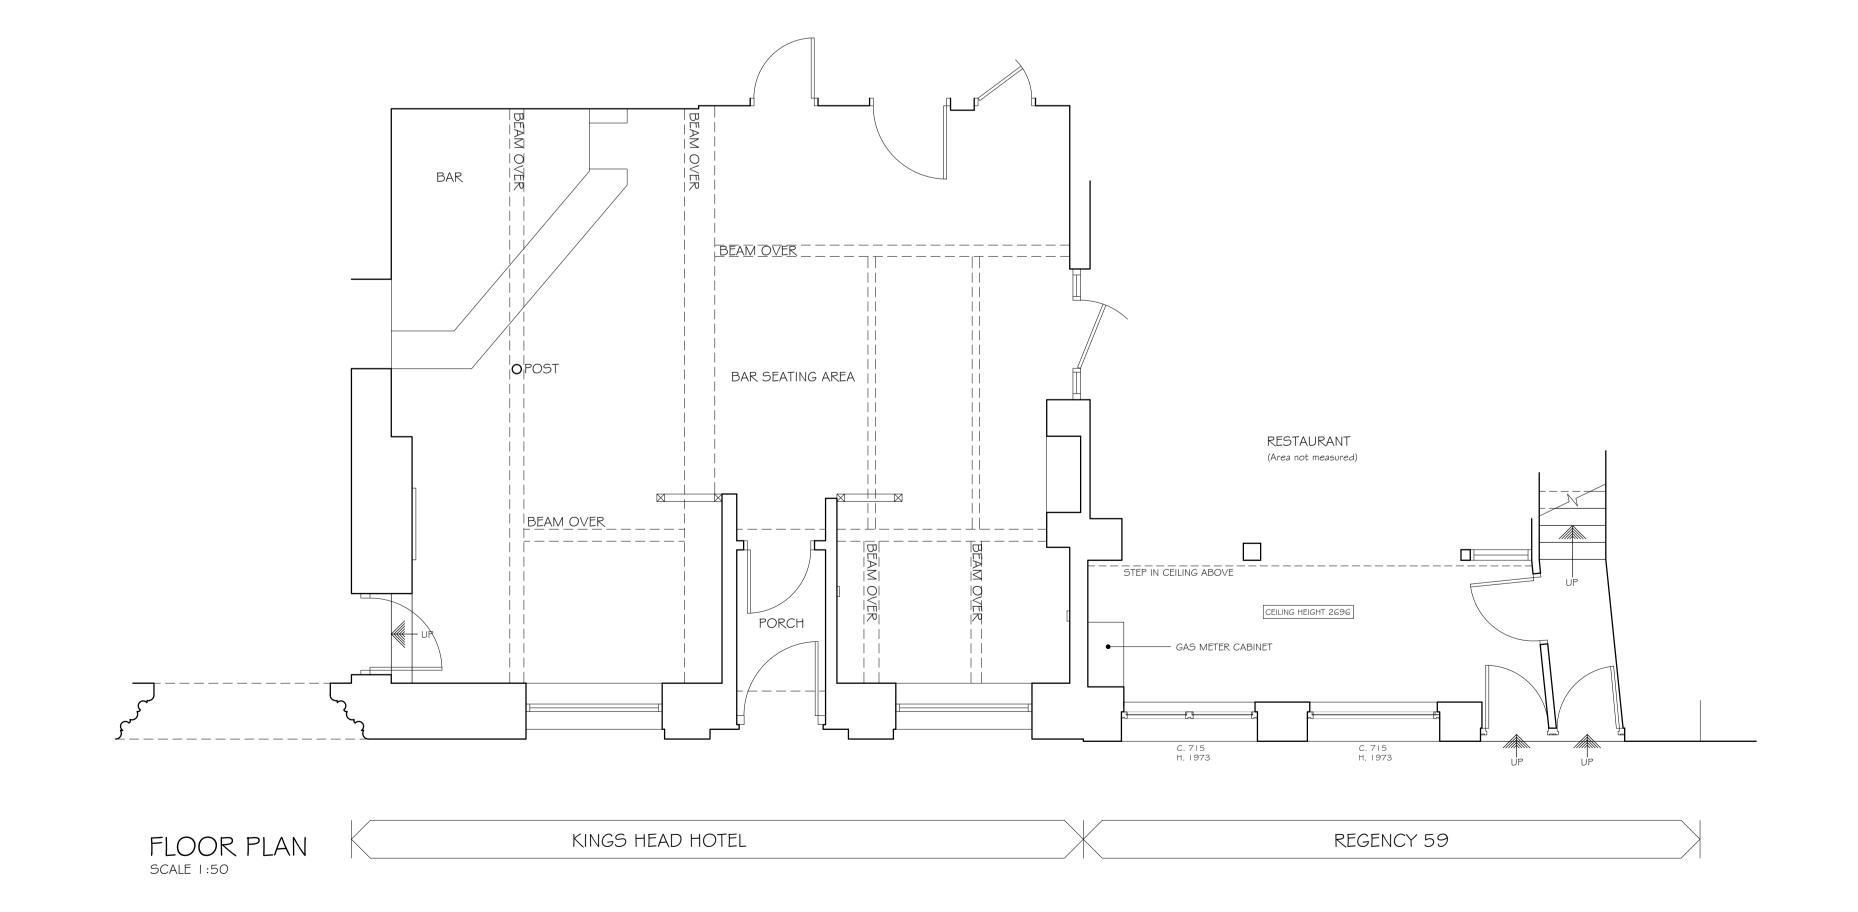

REGENCY 59 CROSS STREET ABERGAVENNY NP7 5EU

Drawing No. 2311 - 01

FLOOR PLANS AND ELEVATIONS

Scale Date Drawn/Checked by

AS SHOWN @ A1 FEB 23 JCL / LTM

Morgan & Horowskyj Architects LLP
The School Room, Castle Street, Abergavenny, Monmouthshire, NP7 5EE