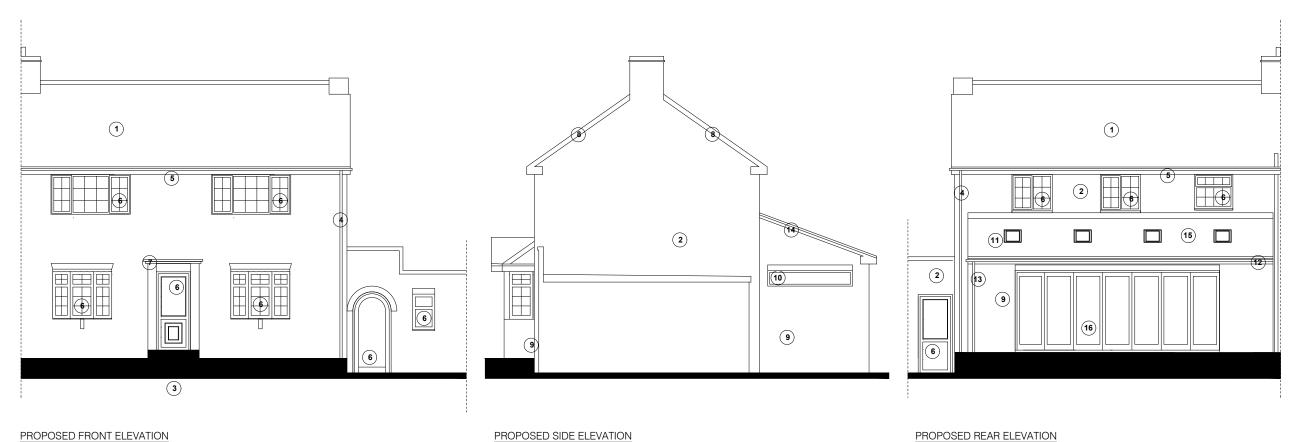

**MATERIAL KEY** 

- 1 Clay roof tile (Brown)
- 2 Existing brickwork dark multi red
- 3 Stepped entrance
- 4 Existing rainwater goods -Black
- 5 White fascia board pvc-u
- 6 Pvc-u existing windows and doors white
- 7 Concrete canopy to porch
- 8 Wet verge with stretcher course feature
- 9 Brickwork to match existing
- 10 Windows and doors to match existing
- 11 Velux openable roof light pvc-u white
- 12 White fascia to match existing
- 13 Rainwater goods to match existing
- 14 Verge to match existing
- 15 Tiles to match existing
- 16 Aluminium bi fold doors white
- 17 Brick pier oak timber porch canopy

Proposed Elevations 5 TM

This drawing and the building works depicted are the copyright of Promabuild and may not be reproduced except by written permission. This drawing must be read and checked against any specialist drawings and information provided. Do not scale prints. Figured dimensions only to be taken from this drawing. 047-P04