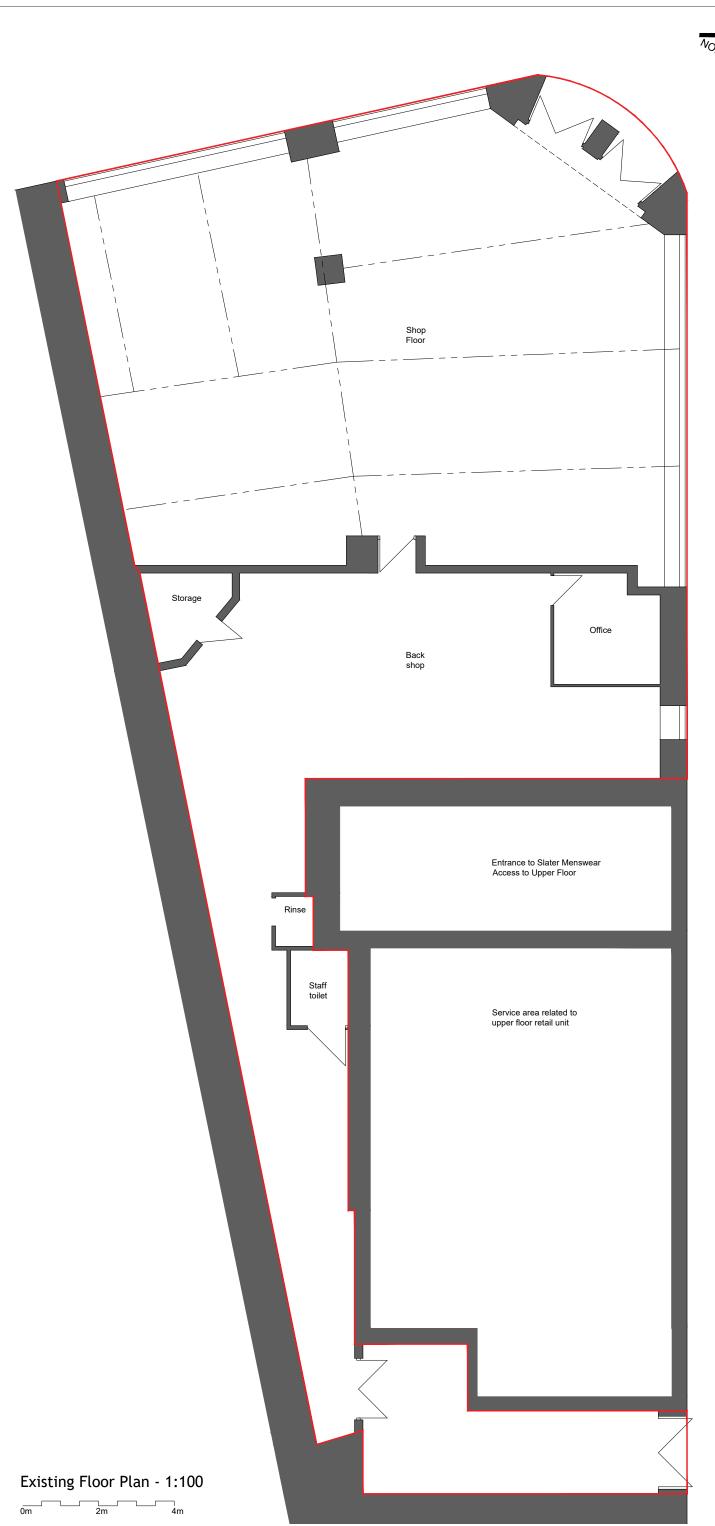

Project Proposed Alterations to Retail Unit 10 Bon Accord Street, Aberdeen for Angus Wines Ltd.

Drawing

Existing Plan and Elevations

| Date 11.03.24   | Scales      | 1:100@A3 |      |   |
|-----------------|-------------|----------|------|---|
| Project Nr. 200 | Drawing Nr. | 001      | Rev. | - |