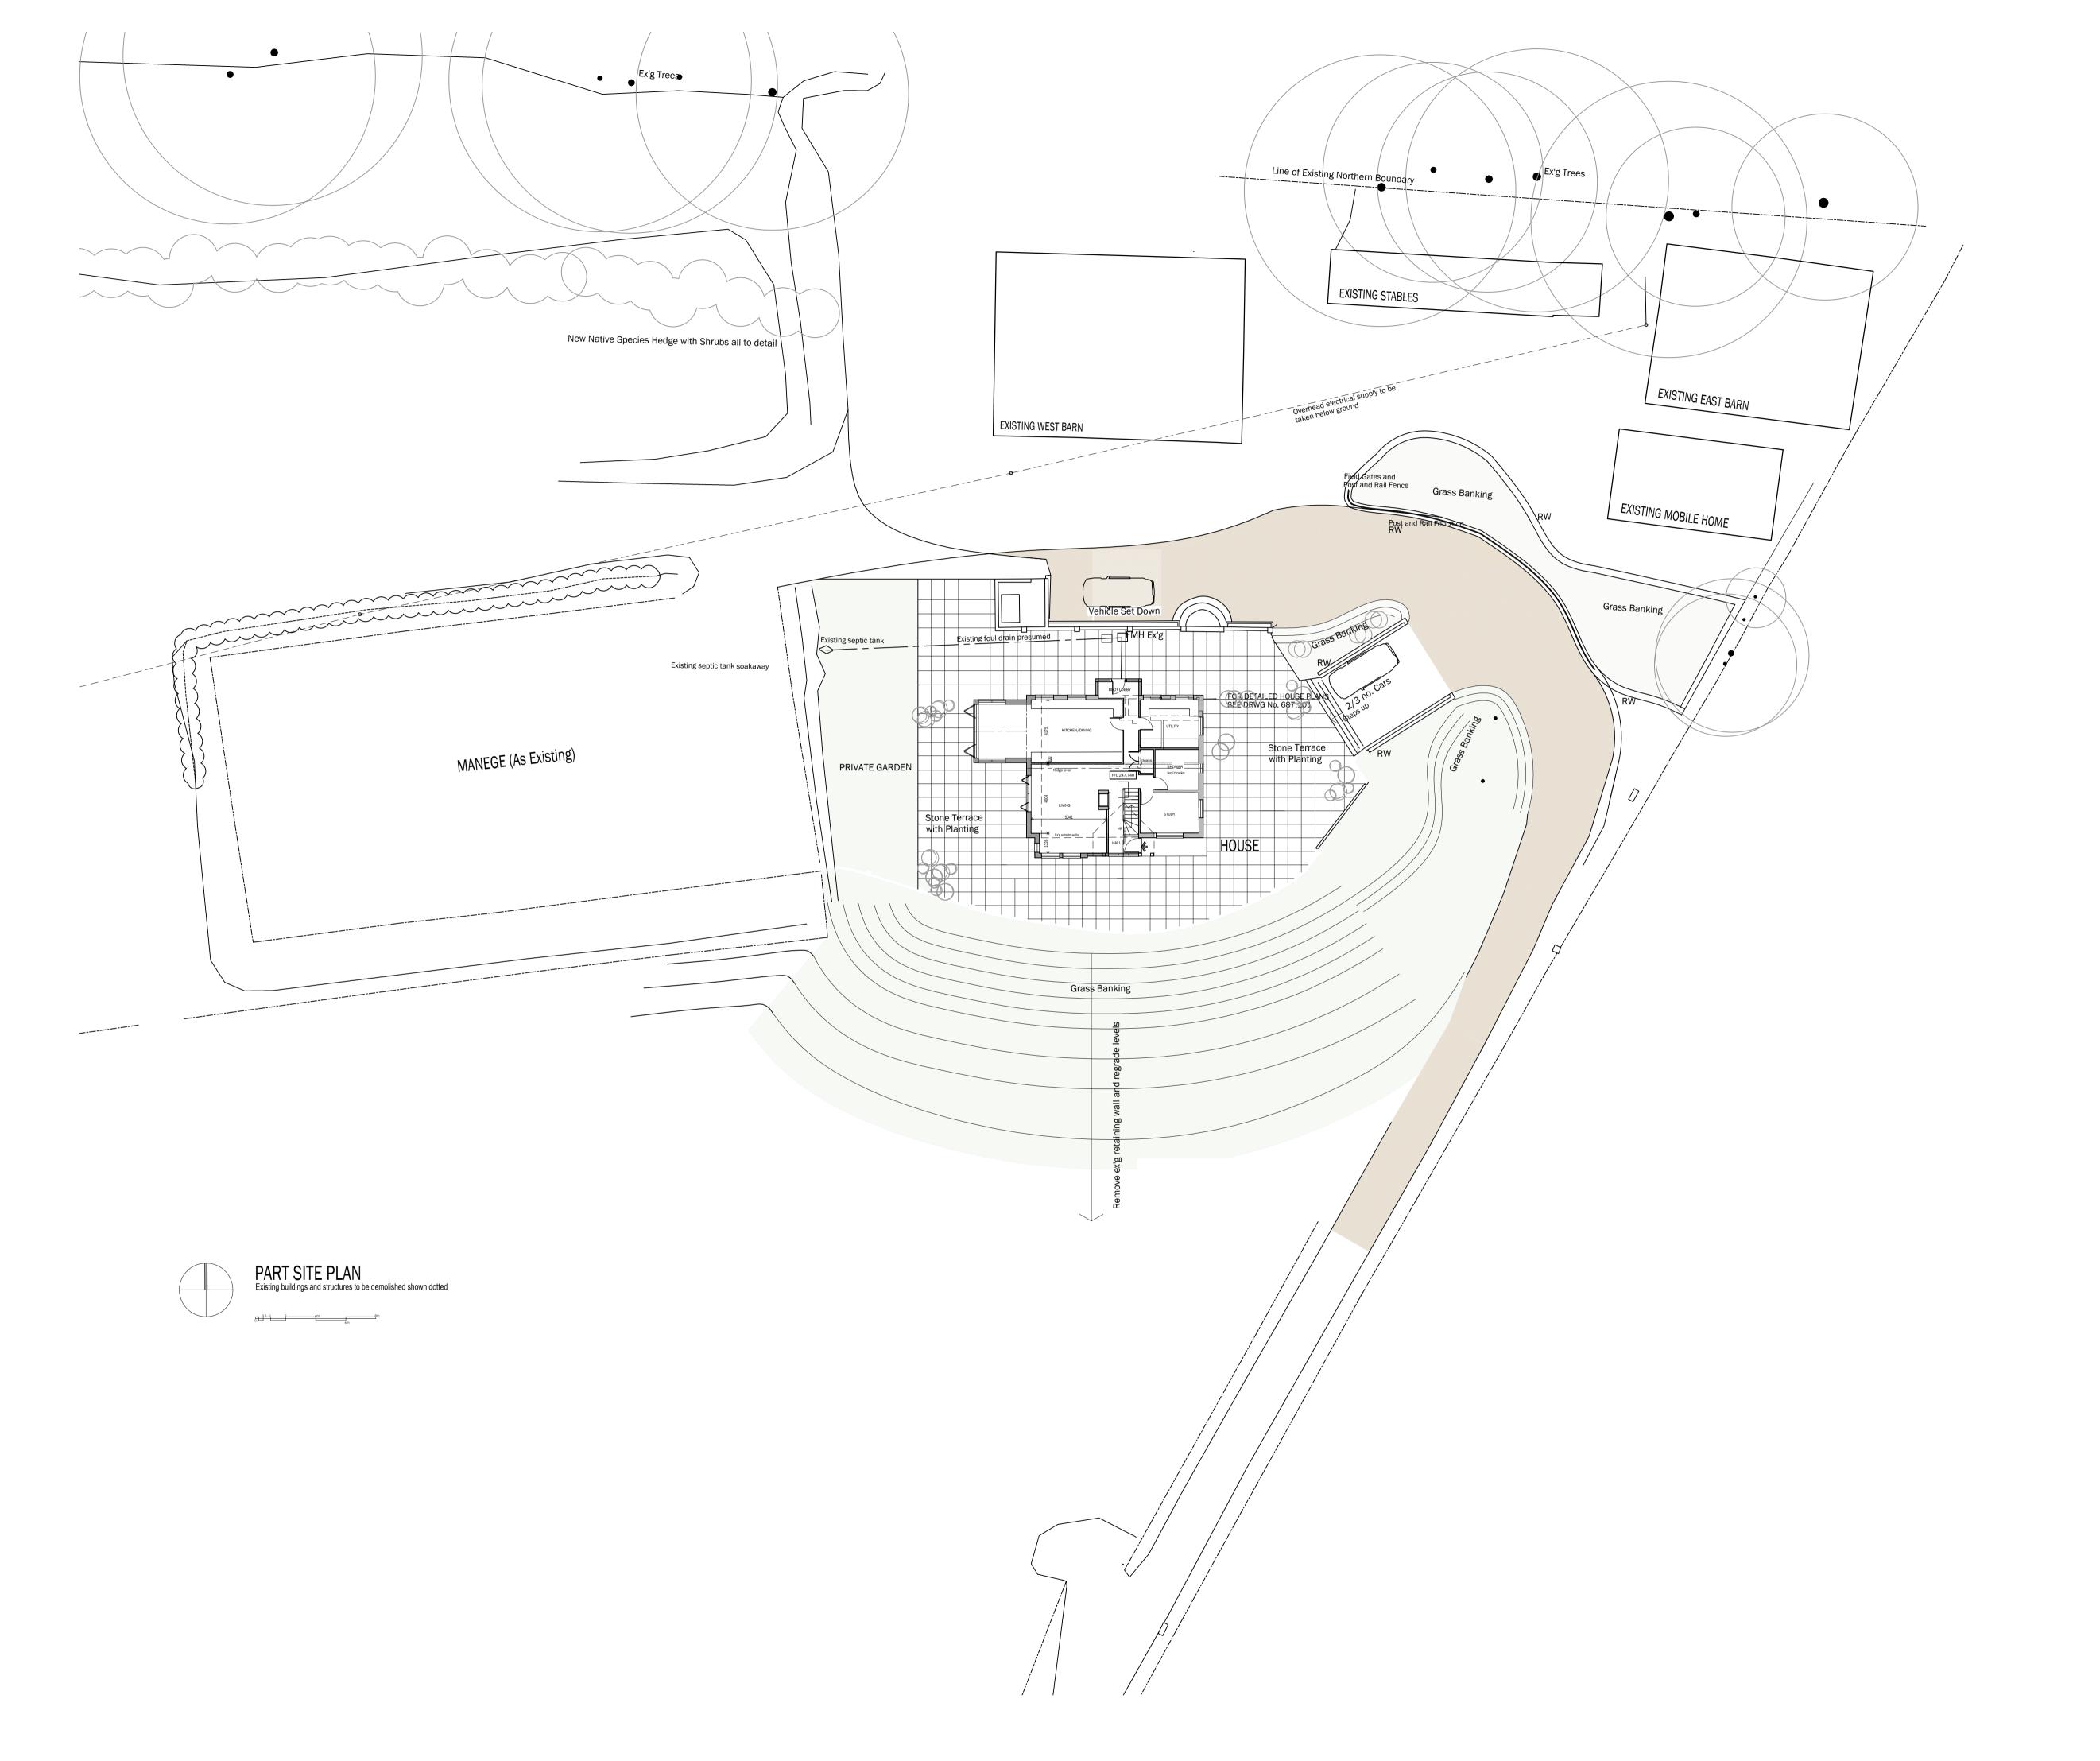

Work only to figured dimensions
All dimensions to be checked on site Any discrepancies reported This drawing is protected by the Copyright Acts

RW Brickwork faced concrete retaining walls

Grass banked as indicated

Hoggin Driveways and Vehicular Turning

Stone Terracing with Planting

PROPOSED ALTERATIONS AND Project

**EXTENSIONS TO** 

RHENCULLEN FARMOUSE

Drawing

PART SITE PLAN

Scale

Date

Drawing No.

1:200 @ A1

03.24

687.307