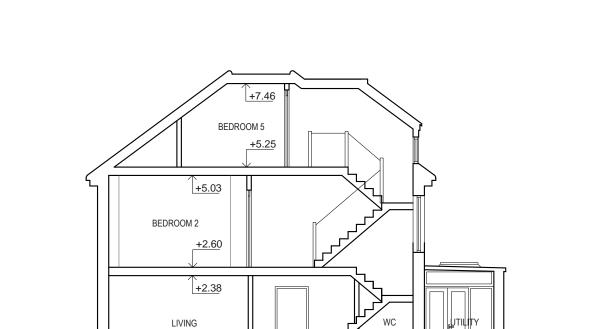

**EXISTING SECTION A-A** 

+0.00

PROPOSED SECTION A-A

VG ARCA Designs 52 Russell Road, London, E4 8HB Email: info@vgarcadesigns.co.uk

ALL FIGURED DIMENSIONS TO BE CHECKED ON SITE PRIOR TO CONSTRUCTION. ALL COPYRIGHT RESERVED.

Project

66 Fitzalan Road, London N3 3PE

Drawing
PART SINGLE PART TWO STOREY FRONT EXTENSION
SINGLE STOREY REAR EXTENSION
ALTERATION TO THE ROOF INCLUDING ERECTION OF
2 X SIDE DORMERS, 1 X REAR DORMER AND
1 X FRONT DORMER. ALTERATION TO FENESTRATION

Existing & Proposed Section

| Drawing Status | PI ANNIN |
|----------------|----------|
| Diawing Status | LEWINI   |

| Scale          | Drawn | Checked | Date     |  |
|----------------|-------|---------|----------|--|
| 1:100 @ A3     | VG    |         | 18-03-24 |  |
| Drawing/Job No |       |         | Revision |  |
| MAR/ZH/24-008  |       |         |          |  |