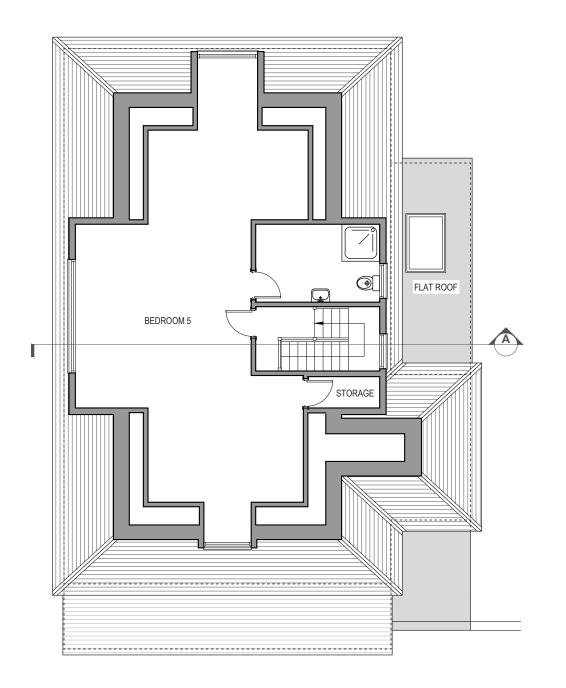

**EXISTING LOFT FLOOR** 

PROPOSED LOFT FLOOR

VG ARCA Designs 52 Russell Road, London, E4 8HB Email: info@vgarcadesigns.co.uk

66 Fitzalan Road, London N3 3PE

Drawing
PART SINGLE PART TWO STOREY FRONT EXTENSION
SINGLE STOREY REAR EXTENSION
ALTERATION TO THE ROOF INCLUDING ERECTION OF
2 X SIDE DORMERS, 1 X REAR DORMER AND
1 X FRONT DORMER. ALTERATION TO FENESTRATION

Existing & Proposed Loft Floor

Drawing Status PLANNING

| Scale          | Drawn | Checked | Date     |
|----------------|-------|---------|----------|
| 1:100 @ A3     | VG    |         | 18-03-24 |
| Drawing/Job No |       |         | Revision |