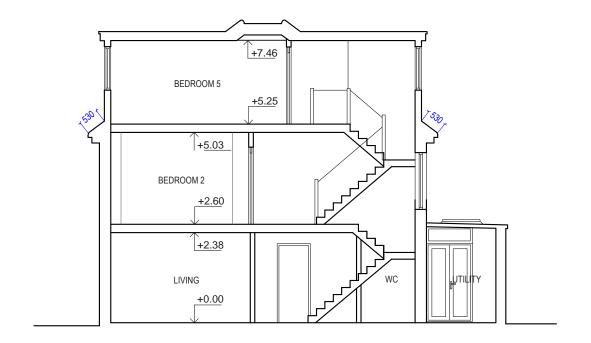

**EXISTING SECTION A-A** 

+0.00

PROPOSED SECTION A-A

VG ARCA Designs 52 Russell Road, London, E4 8HB Email: info@vgarcadesigns.co.uk

ALL FIGURED DIMENSIONS TO BE CHECKED ON SITE PRIOR TO CONSTRUCTION. ALL COPYRIGHT RESERVED.

Project

66 Fitzalan Road, London N3 3PE

Drawing
PART SINGLE PART TWO STOREY FRONT EXTENSION
SINGLE STOREY REAR EXTENSION
ALTERATION TO THE ROOF INCLUDING ERECTION OF
2 X SIDE DORMERS, 1 X REAR DORMER AND
1 X FRONT DORMER. ALTERATION TO FENESTRATION

Existing & Proposed Section

| Drawing Status | PI ANNIN |
|----------------|----------|
| Diawing Status | LEWINI   |

| Scale          | Drawn | Checked | Date     |  |
|----------------|-------|---------|----------|--|
| 1:100 @ A3     | VG    |         | 18-03-24 |  |
| Drawing/Job No |       |         | Revision |  |
| MAR/ZH/24-008  |       |         |          |  |