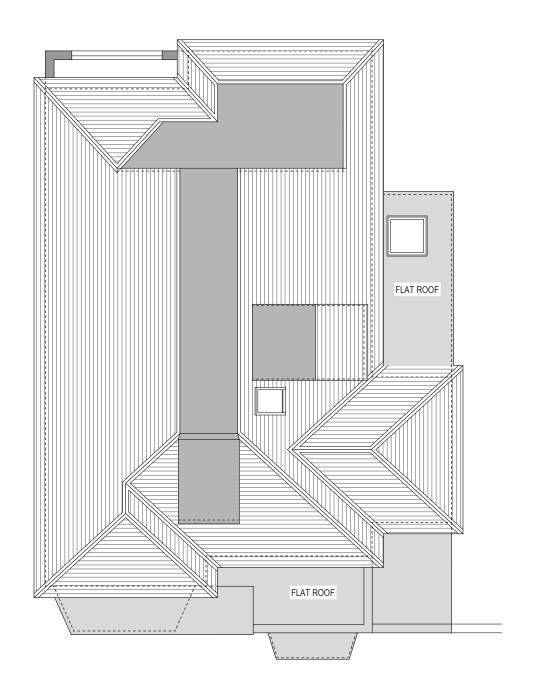

MAR/ZH/24-004

**EXISTING ROOF PLAN** 

PROPOSED ROOF PLAN

VG ARCA Designs 52 Russell Road, London, E4 8HB

ALL FIGURED DIMENSIONS TO BE CHECKED ON SITE PRIOR TO CONSTRUCTION. ALL COPYRIGHT RESERVED.

Email: info@vgarcadesigns.co.uk

66 Fitzalan Road, London N3 3PE

Drawing
PART SINGLE PART TWO STOREY FRONT EXTENSION
SINGLE STOREY REAR EXTENSION
ALTERATION TO THE ROOF INCLUDING ERECTION OF
2 X SIDE DORMERS, 1 X REAR DORMER AND
1 X FRONT DORMER. ALTERATION TO FENESTRATION

Existing & Proposed Roof Plan

Drawing Status PLANNING

Drawn Checked Date 1:100 @ A3 Drawing/Job No Revision MAR/ZH/24-004

**EXISTING FRONT ELEVATION** 

PROPOSED FRONT ELEVATION

**EXISTING REAR ELEVATION** 