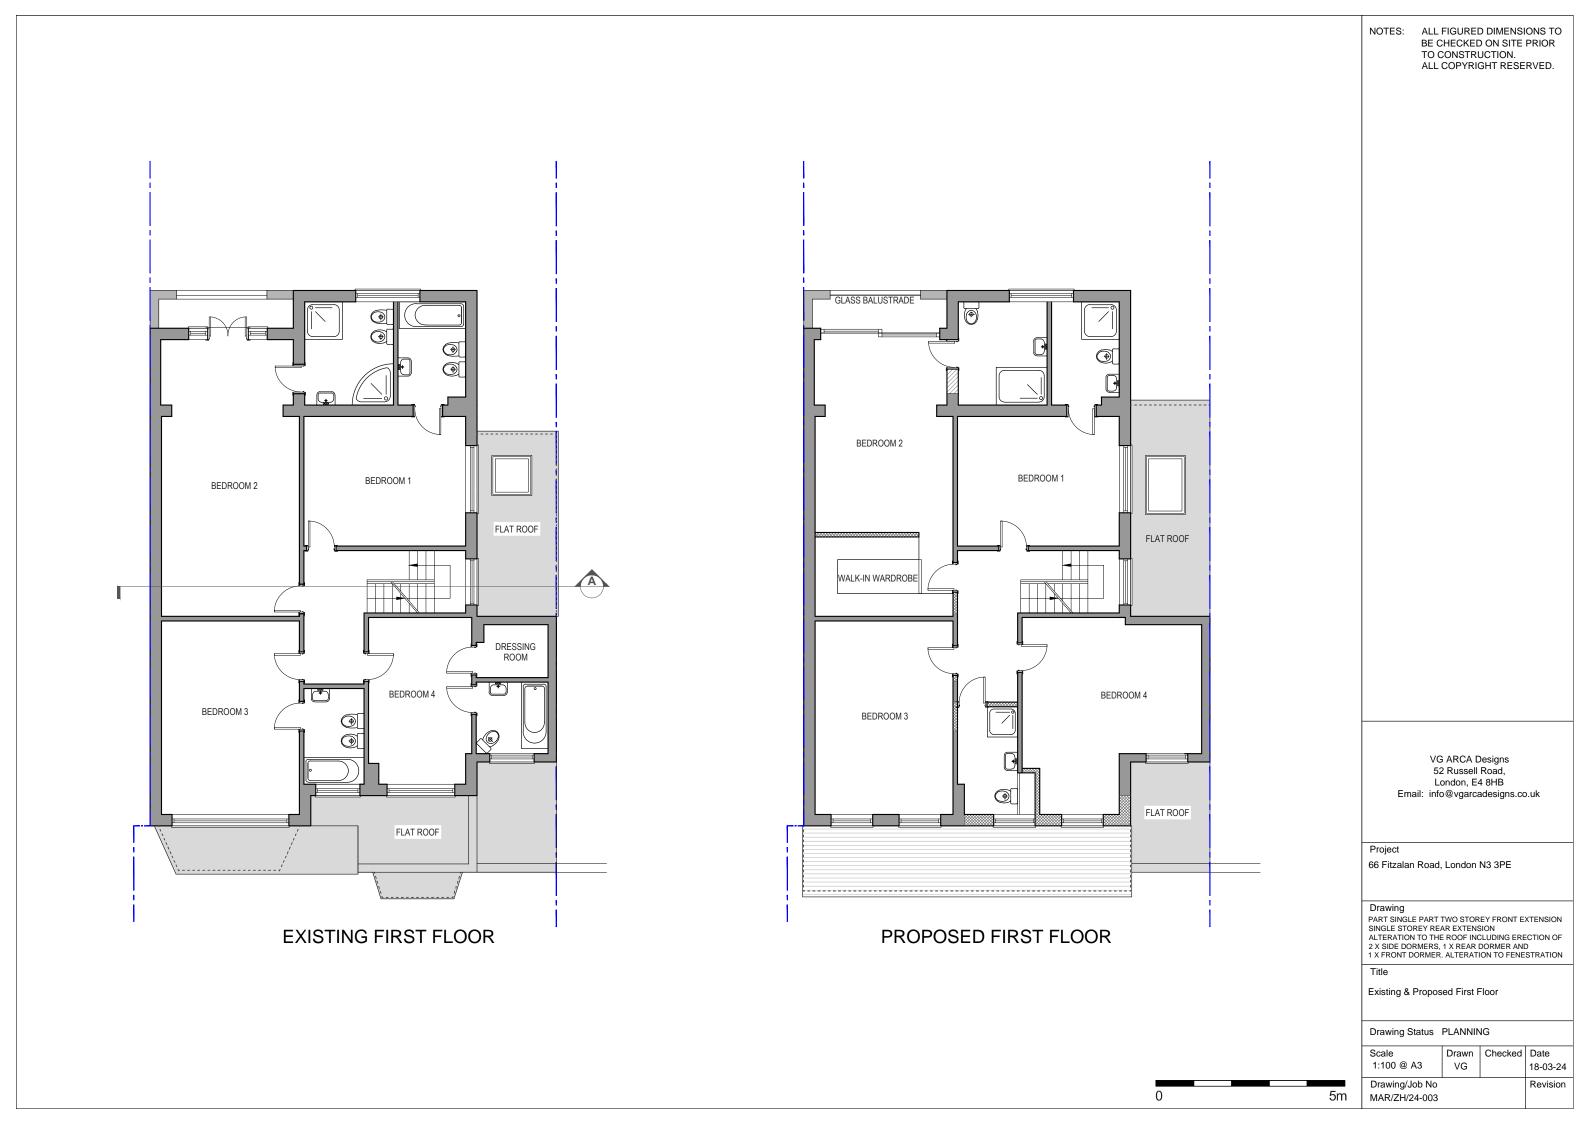

**EXISTING LOFT FLOOR** 

PROPOSED LOFT FLOOR

VG ARCA Designs 52 Russell Road, London, E4 8HB Email: info@vgarcadesigns.co.uk

66 Fitzalan Road, London N3 3PE

Drawing
PART SINGLE PART TWO STOREY FRONT EXTENSION
SINGLE STOREY REAR EXTENSION
ALTERATION TO THE ROOF INCLUDING ERECTION OF
2 X SIDE DORMERS, 1 X REAR DORMER AND
1 X FRONT DORMER. ALTERATION TO FENESTRATION

Existing & Proposed Loft Floor

Drawing Status PLANNING

| Scale          | Drawn | Checked | Date     |
|----------------|-------|---------|----------|
| 1:100 @ A3     | VG    |         | 18-03-24 |
| Drawing/Job No |       |         | Revision |