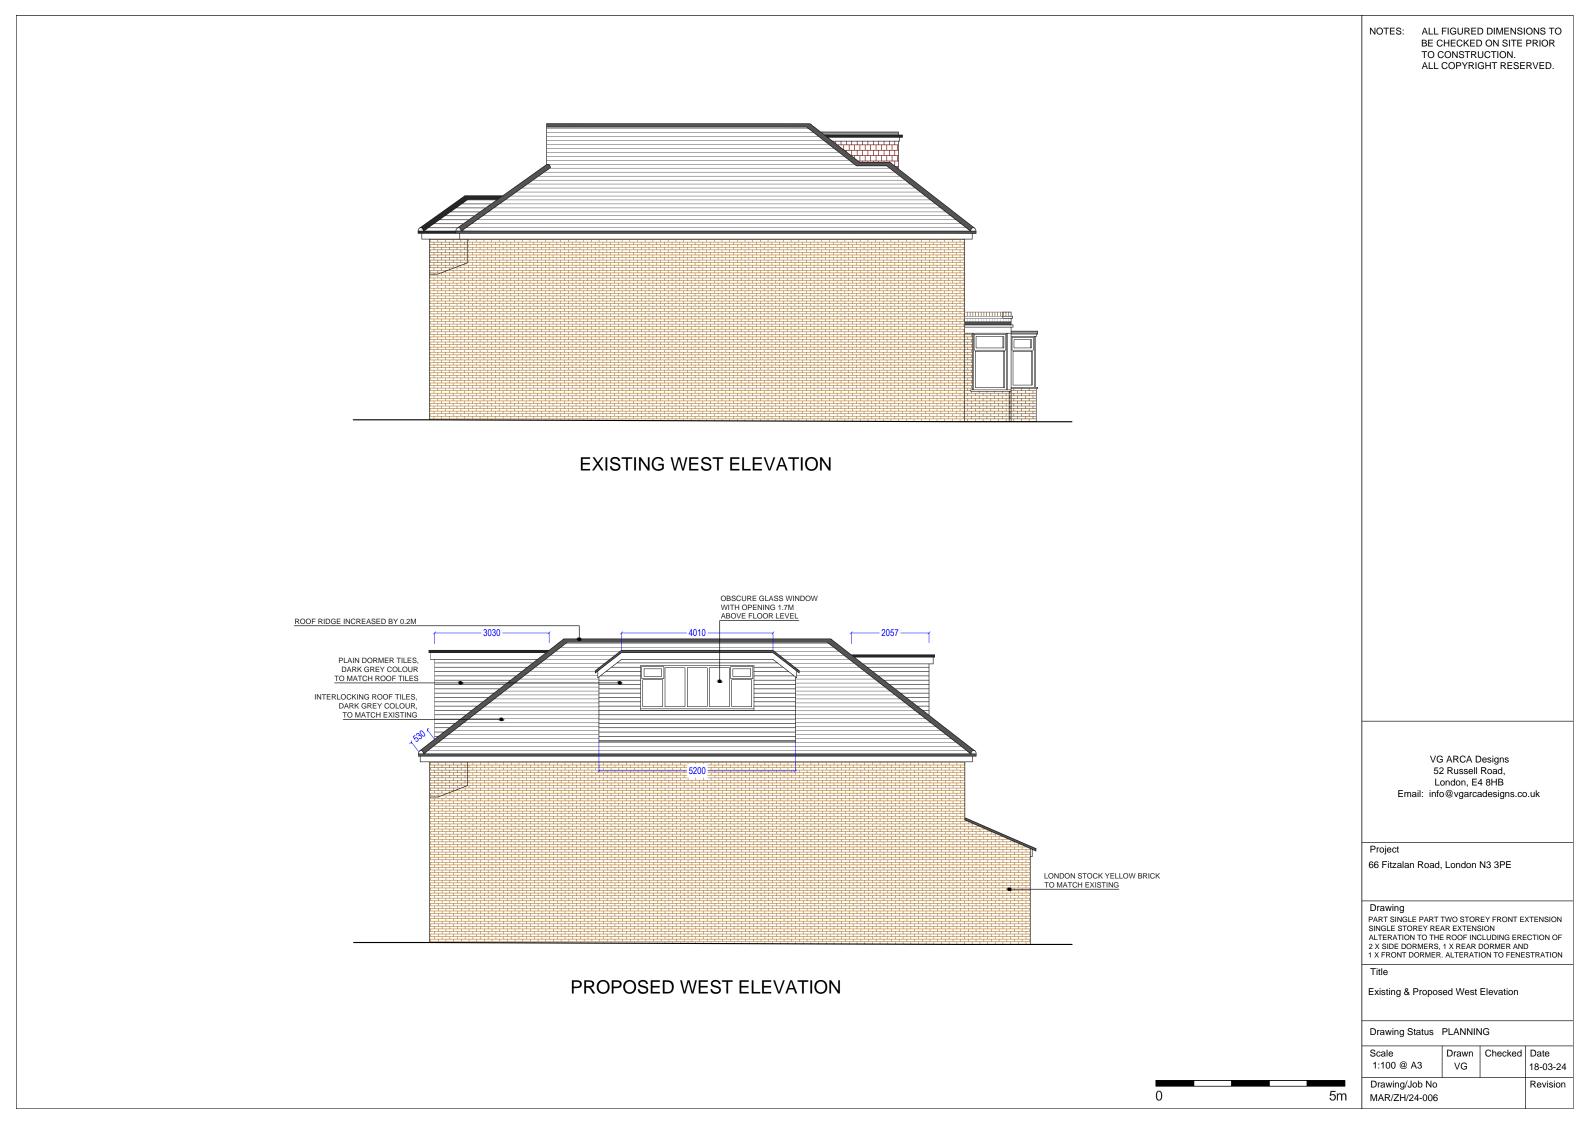

## **EXISTING EAST ELEVATION**

PROPOSED EAST ELEVATION

ALL FIGURED DIMENSIONS TO BE CHECKED ON SITE PRIOR TO CONSTRUCTION. ALL COPYRIGHT RESERVED.

VG ARCA Designs 52 Russell Road, London, E4 8HB Email: info@vgarcadesigns.co.uk

66 Fitzalan Road, London N3 3PE

Drawing
PART SINGLE PART TWO STOREY FRONT EXTENSION
SINGLE STOREY REAR EXTENSION
ALTERATION TO THE ROOF INCLUDING ERECTION OF
2 X SIDE DORMERS, 1 X REAR DORMER AND
1 X FRONT DORMER. ALTERATION TO FENESTRATION

Existing & Proposed East Elevation

| Drawing Status | PI ANNING |
|----------------|-----------|
| Diawing Status | LAMMING   |

MAR/ZH/24-007

| Scale          | Drawn | Checked | Date     |
|----------------|-------|---------|----------|
| 1:100 @ A3     | VG    |         | 18-03-24 |
| Drawing/Job No |       |         | Revision |