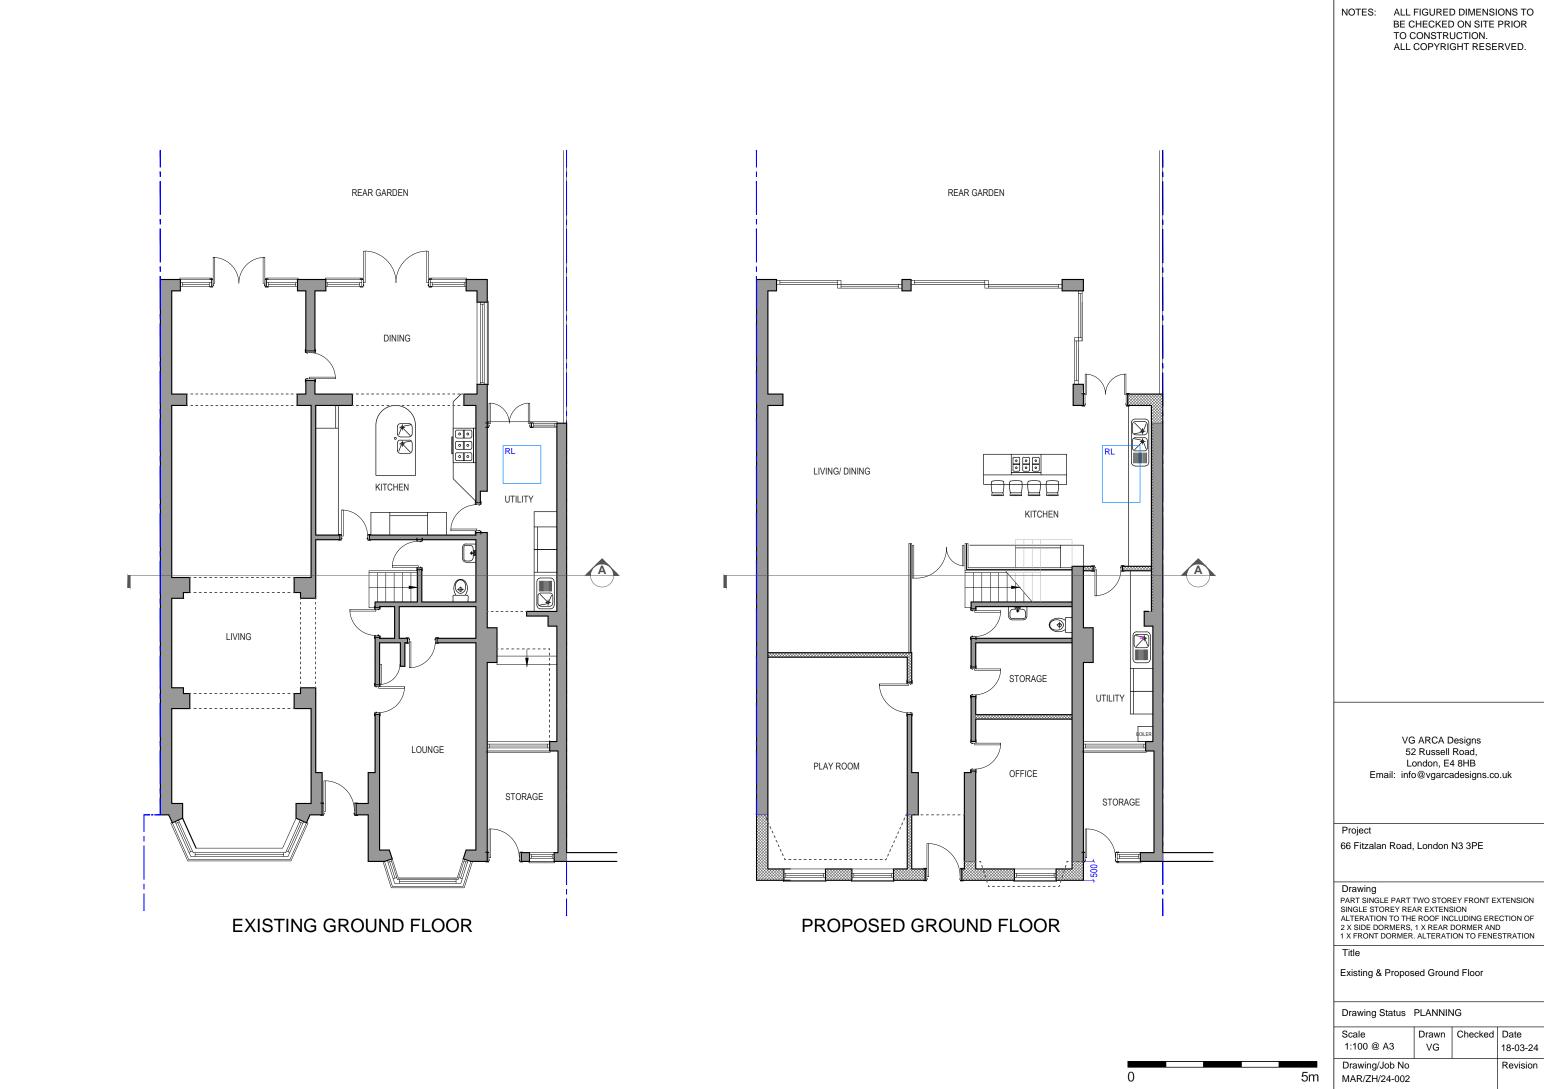

**EXISTING LOFT FLOOR** 

PROPOSED LOFT FLOOR

VG ARCA Designs 52 Russell Road, London, E4 8HB Email: info@vgarcadesigns.co.uk

66 Fitzalan Road, London N3 3PE

Drawing
PART SINGLE PART TWO STOREY FRONT EXTENSION
SINGLE STOREY REAR EXTENSION
ALTERATION TO THE ROOF INCLUDING ERECTION OF
2 X SIDE DORMERS, 1 X REAR DORMER AND
1 X FRONT DORMER. ALTERATION TO FENESTRATION

Existing & Proposed Loft Floor

Drawing Status PLANNING

| Scale          | Drawn | Checked | Date     |
|----------------|-------|---------|----------|
| 1:100 @ A3     | VG    |         | 18-03-24 |
| Drawing/Job No |       |         | Revision |