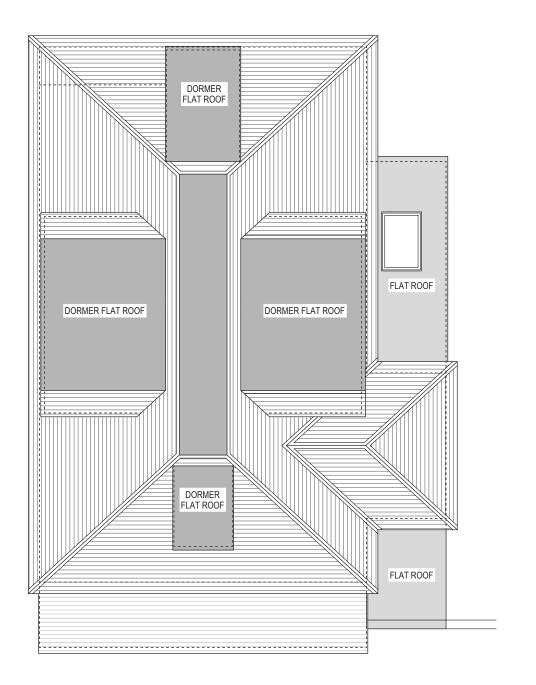

MAR/ZH/24-004

**EXISTING ROOF PLAN** 

PROPOSED ROOF PLAN

VG ARCA Designs 52 Russell Road, London, E4 8HB

ALL FIGURED DIMENSIONS TO BE CHECKED ON SITE PRIOR TO CONSTRUCTION. ALL COPYRIGHT RESERVED.

Email: info@vgarcadesigns.co.uk

66 Fitzalan Road, London N3 3PE

Drawing
PART SINGLE PART TWO STOREY FRONT EXTENSION
SINGLE STOREY REAR EXTENSION
ALTERATION TO THE ROOF INCLUDING ERECTION OF
2 X SIDE DORMERS, 1 X REAR DORMER AND
1 X FRONT DORMER. ALTERATION TO FENESTRATION

Existing & Proposed Roof Plan

Drawing Status PLANNING

Drawn Checked Date 1:100 @ A3 Drawing/Job No Revision MAR/ZH/24-004

**EXISTING FRONT ELEVATION** 

PROPOSED FRONT ELEVATION

**EXISTING REAR ELEVATION** 