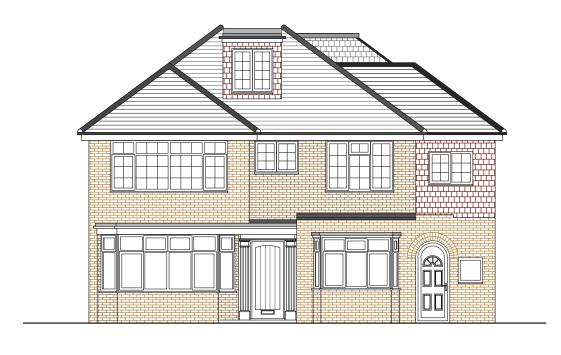

PROPOSED REAR ELEVATION

VG ARCA Designs 52 Russell Road, London, E4 8HB Email: info@vgarcadesigns.co.uk

66 Fitzalan Road, London N3 3PE

Drawing
PART SINGLE PART TWO STOREY FRONT EXTENSION
SINGLE STOREY REAR EXTENSION
ALTERATION TO THE ROOF INCLUDING ERECTION OF 2 X SIDE DORMERS, 1 X REAR DORMER AND 1 X FRONT DORMER. ALTERATION TO FENESTRATION

Existing & Proposed Front and Rear Elevation

| Drawing Status | PLANNING |
|----------------|----------|
|----------------|----------|

| Scale          | Drawn | Checked | Date     |
|----------------|-------|---------|----------|
| 1:100 @ A3     | VG    |         | 18-03-24 |
| Drawing/Job No |       |         | Revision |
| MAR/ZH/24-005  |       |         |          |