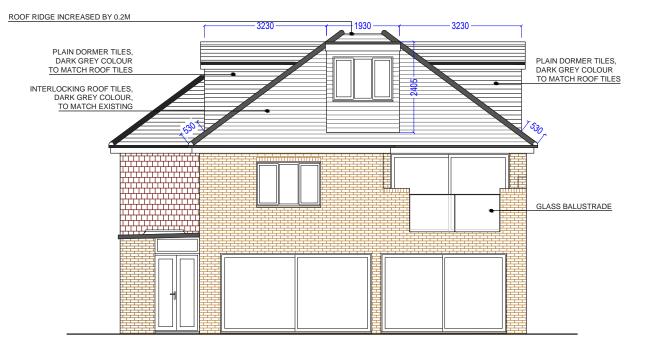

PROPOSED REAR ELEVATION

VG ARCA Designs 52 Russell Road, London, E4 8HB Email: info@vgarcadesigns.co.uk

66 Fitzalan Road, London N3 3PE

Drawing
PART SINGLE PART TWO STOREY FRONT EXTENSION
SINGLE STOREY REAR EXTENSION
ALTERATION TO THE ROOF INCLUDING ERECTION OF 2 X SIDE DORMERS, 1 X REAR DORMER AND 1 X FRONT DORMER. ALTERATION TO FENESTRATION

Existing & Proposed Front and Rear Elevation

| Drawing Status | PLANNING |
|----------------|----------|
|----------------|----------|

| Scale          | Drawn | Checked | Date     |
|----------------|-------|---------|----------|
| 1:100 @ A3     | VG    |         | 18-03-24 |
| Drawing/Job No |       |         | Revision |
| MAR/ZH/24-005  |       |         |          |