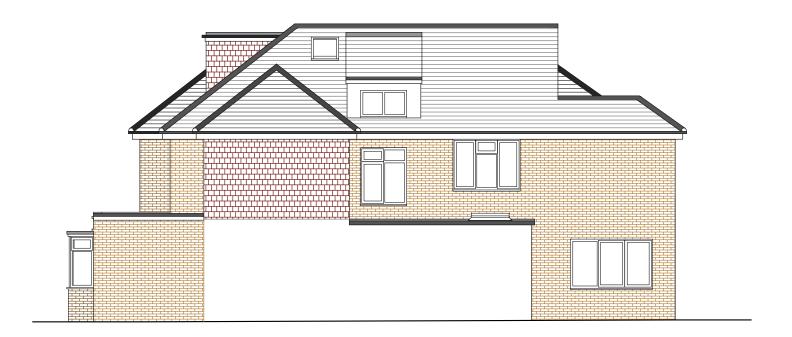

## **EXISTING EAST ELEVATION**

PROPOSED EAST ELEVATION

ALL FIGURED DIMENSIONS TO BE CHECKED ON SITE PRIOR TO CONSTRUCTION. ALL COPYRIGHT RESERVED.

VG ARCA Designs 52 Russell Road, London, E4 8HB Email: info@vgarcadesigns.co.uk

66 Fitzalan Road, London N3 3PE

Drawing
PART SINGLE PART TWO STOREY FRONT EXTENSION
SINGLE STOREY REAR EXTENSION
ALTERATION TO THE ROOF INCLUDING ERECTION OF
2 X SIDE DORMERS, 1 X REAR DORMER AND
1 X FRONT DORMER. ALTERATION TO FENESTRATION

Existing & Proposed East Elevation

| Drawing Status | PI ANNING |
|----------------|-----------|
| Diawing Status | LAMMING   |

MAR/ZH/24-007

| Scale          | Drawn | Checked | Date     |
|----------------|-------|---------|----------|
| 1:100 @ A3     | VG    |         | 18-03-24 |
| Drawing/Job No |       |         | Revision |