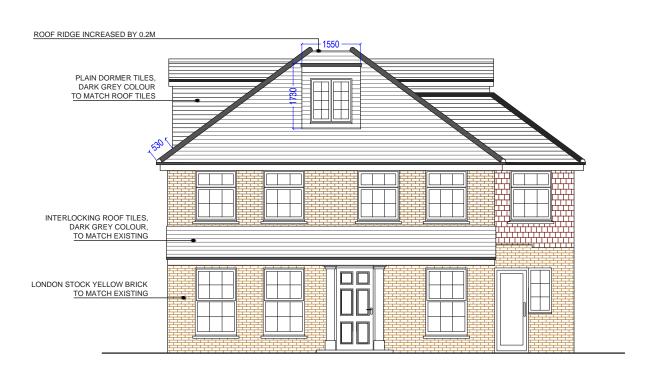

PROPOSED REAR ELEVATION

VG ARCA Designs 52 Russell Road, London, E4 8HB Email: info@vgarcadesigns.co.uk

66 Fitzalan Road, London N3 3PE

Drawing
PART SINGLE PART TWO STOREY FRONT EXTENSION
SINGLE STOREY REAR EXTENSION
ALTERATION TO THE ROOF INCLUDING ERECTION OF 2 X SIDE DORMERS, 1 X REAR DORMER AND 1 X FRONT DORMER. ALTERATION TO FENESTRATION

Existing & Proposed Front and Rear Elevation

| Drawing Status | PLANNING |
|----------------|----------|
|----------------|----------|

| Scale          | Drawn | Checked | Date     |
|----------------|-------|---------|----------|
| 1:100 @ A3     | VG    |         | 18-03-24 |
| Drawing/Job No |       |         | Revision |
| MAR/ZH/24-005  |       |         |          |