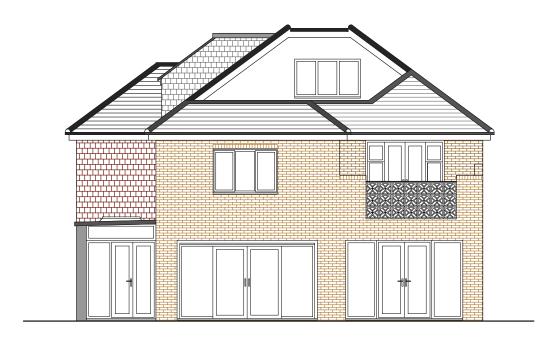

PROPOSED REAR ELEVATION

VG ARCA Designs 52 Russell Road, London, E4 8HB Email: info@vgarcadesigns.co.uk

66 Fitzalan Road, London N3 3PE

Drawing
PART SINGLE PART TWO STOREY FRONT EXTENSION
SINGLE STOREY REAR EXTENSION
ALTERATION TO THE ROOF INCLUDING ERECTION OF 2 X SIDE DORMERS, 1 X REAR DORMER AND 1 X FRONT DORMER. ALTERATION TO FENESTRATION

Existing & Proposed Front and Rear Elevation

| Drawing Status | PLANNING |
|----------------|----------|
|----------------|----------|

| Scale          | Drawn | Checked | Date     |
|----------------|-------|---------|----------|
| 1:100 @ A3     | VG    |         | 18-03-24 |
| Drawing/Job No |       |         | Revision |
| MAR/ZH/24-005  |       |         |          |