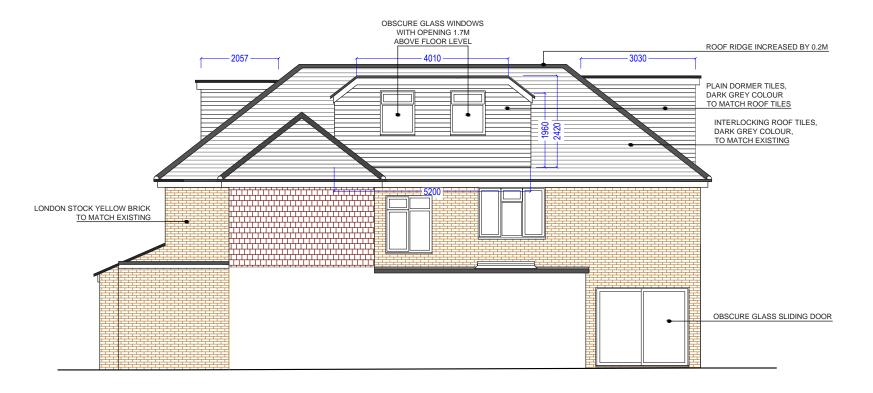

PROPOSED REAR ELEVATION

VG ARCA Designs 52 Russell Road, London, E4 8HB Email: info@vgarcadesigns.co.uk

66 Fitzalan Road, London N3 3PE

Drawing
PART SINGLE PART TWO STOREY FRONT EXTENSION
SINGLE STOREY REAR EXTENSION
ALTERATION TO THE ROOF INCLUDING ERECTION OF 2 X SIDE DORMERS, 1 X REAR DORMER AND 1 X FRONT DORMER. ALTERATION TO FENESTRATION

Existing & Proposed Front and Rear Elevation

| Drawing Status | PLANNING |
|----------------|----------|
|----------------|----------|

| Scale          | Drawn | Checked | Date     |
|----------------|-------|---------|----------|
| 1:100 @ A3     | VG    |         | 18-03-24 |
| Drawing/Job No |       |         | Revision |
| MAR/ZH/24-005  |       |         |          |