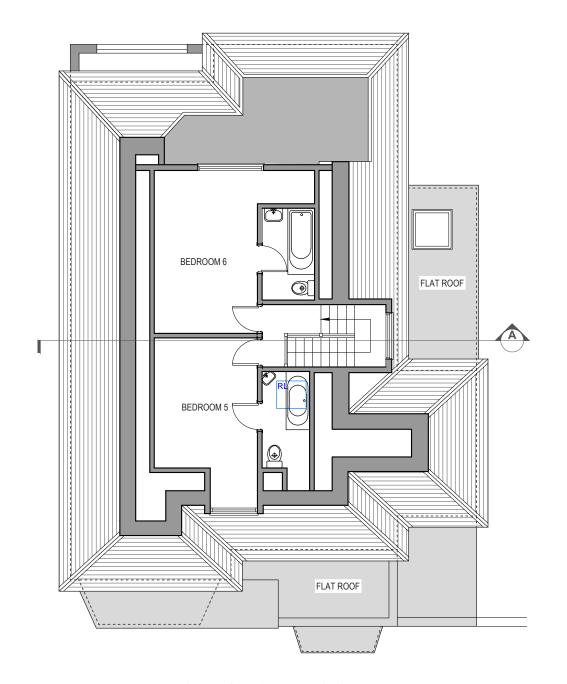

**EXISTING LOFT FLOOR** 

PROPOSED LOFT FLOOR

VG ARCA Designs 52 Russell Road, London, E4 8HB Email: info@vgarcadesigns.co.uk

66 Fitzalan Road, London N3 3PE

Drawing
PART SINGLE PART TWO STOREY FRONT EXTENSION
SINGLE STOREY REAR EXTENSION
ALTERATION TO THE ROOF INCLUDING ERECTION OF
2 X SIDE DORMERS, 1 X REAR DORMER AND
1 X FRONT DORMER. ALTERATION TO FENESTRATION

Existing & Proposed Loft Floor

Drawing Status PLANNING

| Scale          | Drawn | Checked | Date     |
|----------------|-------|---------|----------|
| 1:100 @ A3     | VG    |         | 18-03-24 |
| Drawing/Job No |       |         | Revision |