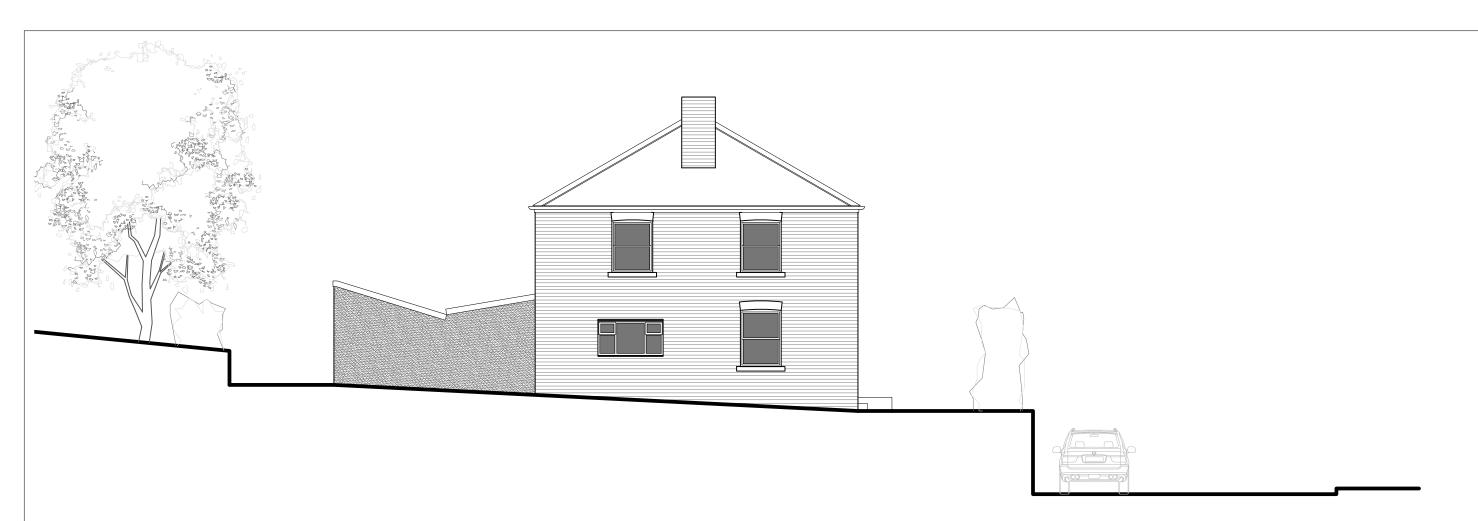

## **East Facing Elevation As Existing**

Scale 1:100@A3



## **South Facing Elevation As Existing**

Scale 1:100@A3

## **MATERIALS**

- Walls Fair faced brickwork, Painted render.
- Roof Slate
- Rainwater goods Black UPVC Windows White painted timber
- Doors 4 panel painted timber

## **ISSUED FOR PLANNING**

1:100 @A3 CHECKE MR JOHN OMAKADE 62-64 RINGWOOD ROAD, BRIMINGTON
WING TITLE 240101 107



Creative Conservation - Inspiring Design. Time Architects 226-228 Holme Lane, Sheffield, S64JZ Registered Company Number in England and Wales: 8033383, Director: Michael Leigh W. www.timearchitects.co.uk E. info@timearchitects.co.uk T. 0.114 430 0114

© all rights reserved, report all discrepancies, do not scale from drawing, check dimensions on site