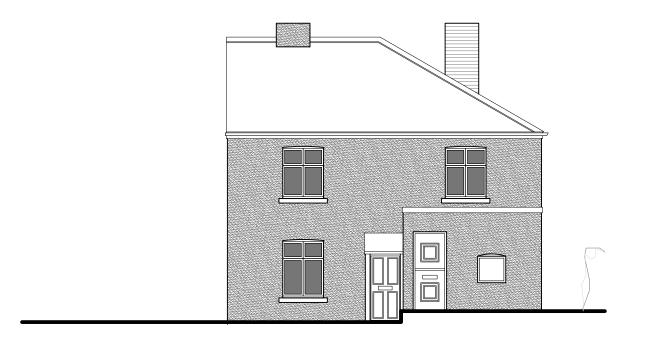

## **East Facing Elevation As Existing**

Scale 1:100@A3



## **South Facing Elevation As Existing**

Scale 1:100@A3

## **MATERIALS**

- Walls Fair faced brickwork, Painted render.
- Roof Slate
- Rainwater goods Black UPVC Windows White painted timber
- Doors 4 panel painted timber

## **ISSUED FOR PLANNING**

1:100 @A3 CHECKE MR JOHN OMAKADE 62-64 RINGWOOD ROAD, BRIMINGTON
WING TITLE 240101 107



Creative Conservation - Inspiring Design. Time Architects 226-228 Holme Lane, Sheffield, S64JZ Registered Company Number in England and Wales: 8033383, Director: Michael Leigh W. www.timearchitects.co.uk E. info@timearchitects.co.uk T. 0.114 430 0114

© all rights reserved, report all discrepancies, do not scale from drawing, check dimensions on site