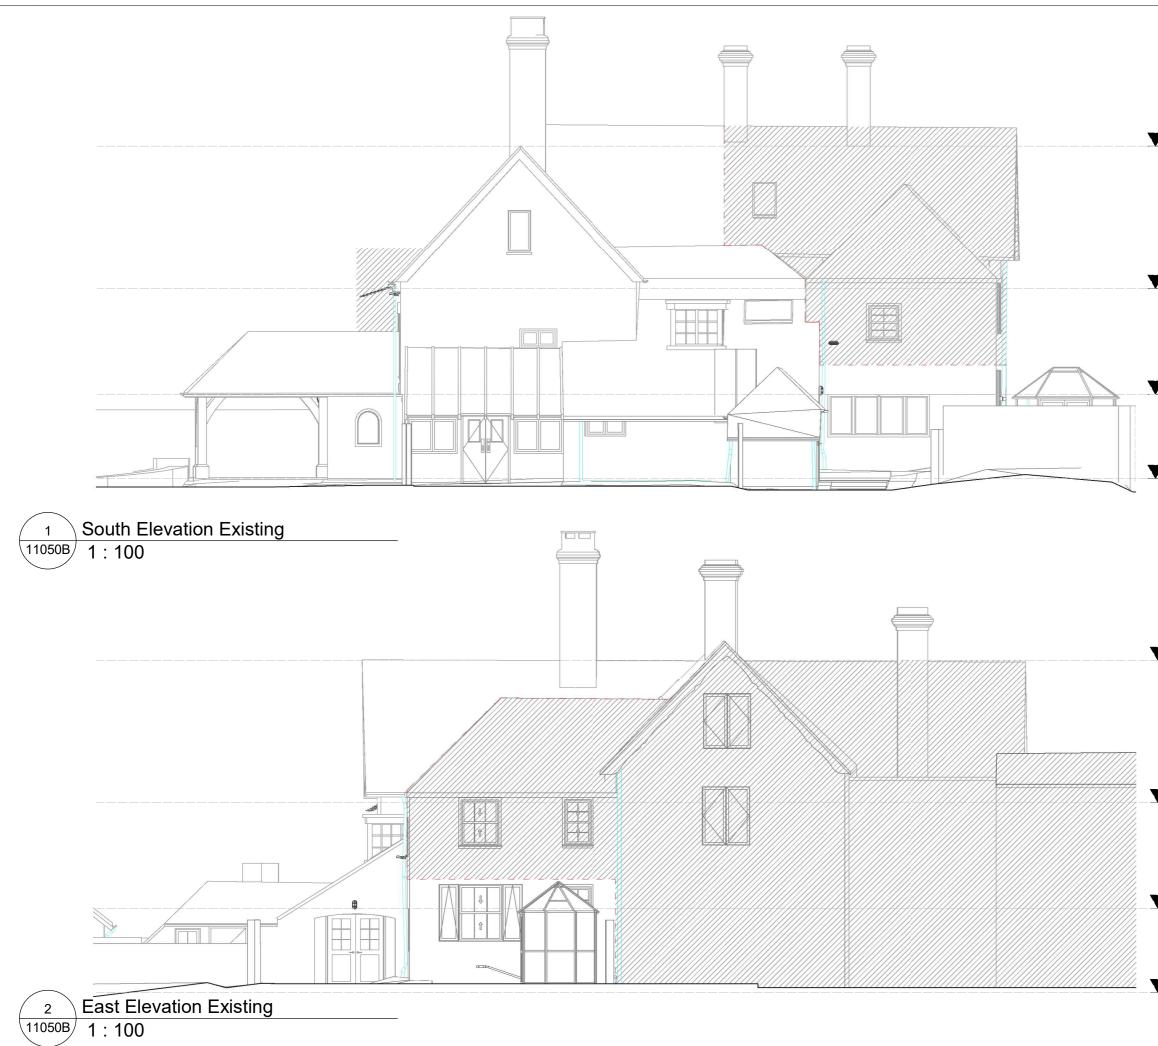

| 7FFL Roof<br>+8.785 AOD    | Do not measure and scale for construction purposes of this drawing<br>Check drawing on receipt and immediately report any                                                                                                   |
|----------------------------|-----------------------------------------------------------------------------------------------------------------------------------------------------------------------------------------------------------------------------|
| FFL Level 02<br>+5.025 AOD | discrepancies to the Architect.<br>Verify all dimensions and levels on site prior to construction.<br>The contents of this drawing are [CLIENT]<br>copyright and shall not be re-used without their written permission.<br> |
| FFL Level 01<br>+2.225 AOD |                                                                                                                                                                                                                             |
| FFL Level 00<br>+0.000 AOD |                                                                                                                                                                                                                             |
| 7FFL Roof<br>+8.785 AOD    |                                                                                                                                                                                                                             |
| FFL Level 02<br>+5.025 AOD | Rev Date Description Drawn Checked   Catja de Haas   Architects   Catja de Haas Architects   20 Schubert Road   London SW 15 2QS   T +44 7803 627426   info@cetiadehaas.com   Was Helgen Taylor, Slado                      |
| FFL Level 01<br>+2.225 AOD | Mrs Helen Taylor - Slade<br>Project<br>Walton Lane, Strange Farm PO18 8C<br>Drawing Title<br>South Elevation<br>Existing                                                                                                    |
| FFL Level 00<br>+0.000 AOD | Suitability Code Drawn: Checked: Revision   MR CDH   Date: Scale @ A1 Scale @ A3   27/02/2024 1 : 100   Drawing No.                                                                                                         |