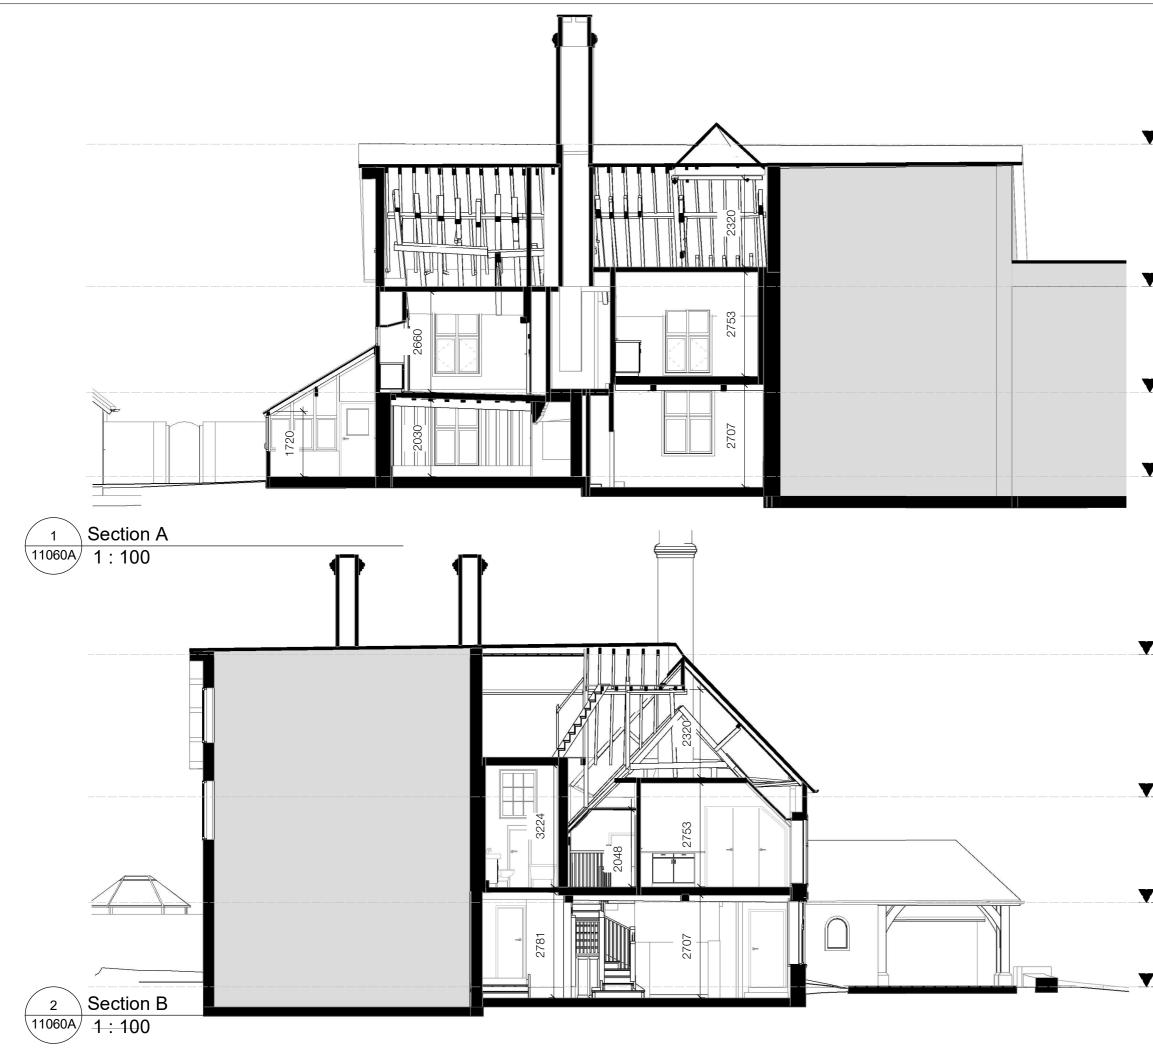

| FFL Roof<br>+8.785 AOD     |                                                                                                                           |
|----------------------------|---------------------------------------------------------------------------------------------------------------------------|
| +8.785 AUD                 |                                                                                                                           |
|                            | Do not measure and scale for construction purposes of this drawing<br>Check drawing on receipt and immediately report any |
|                            | discrepanciesto the Architect.<br>Verify all dimensions and levels on site prior to construction.                         |
|                            | The contents of this drawing are [CLIENT]<br>copyright and shall not be re-used without their written permission.         |
| FFL Level 02               | Notes                                                                                                                     |
| +5.025 AOD                 |                                                                                                                           |
|                            |                                                                                                                           |
|                            |                                                                                                                           |
|                            |                                                                                                                           |
| FFL Level 01<br>+2.225 AOD |                                                                                                                           |
| · 2.220 AOD                |                                                                                                                           |
|                            |                                                                                                                           |
| FFL Level 00               |                                                                                                                           |
| +0.000 AOD                 |                                                                                                                           |
|                            |                                                                                                                           |
|                            |                                                                                                                           |
|                            |                                                                                                                           |
|                            |                                                                                                                           |
|                            |                                                                                                                           |
| FFL Roof                   |                                                                                                                           |
| +8.785 AOD                 |                                                                                                                           |
|                            |                                                                                                                           |
|                            | Rev Date Description Drawn Checked                                                                                        |
|                            | Catja de Haas                                                                                                             |
|                            | Architects<br>Catja de Haas Architects                                                                                    |
| FFL Level 02               | 20 Schubert Road<br>London SW15 2QS                                                                                       |
| +5.025 AOD                 | T +44 7803 627426<br>info@catjadehaas.com<br>www.catjadehaas.com                                                          |
|                            | <sub>Client</sub><br>Mrs Helen Taylor - Slade                                                                             |
|                            | Project<br>Walton Lane, Strange Farm PO18 8QB                                                                             |
| FFL Level 01               |                                                                                                                           |
| +2.225 AOD                 | Drawing Title                                                                                                             |
|                            | Sections AA,<br>BB Existing                                                                                               |
| FFL Level 00               | Suitability Code Drawn: Checked: Revision<br>MR CDH                                                                       |
| +0.000 AOD                 | Date: Scale @ A1 Scale @ A3                                                                                               |
|                            | 27/02/2024 1 : 100                                                                                                        |
|                            | 522 -CDH-01-XX-DR-A-11060A                                                                                                |