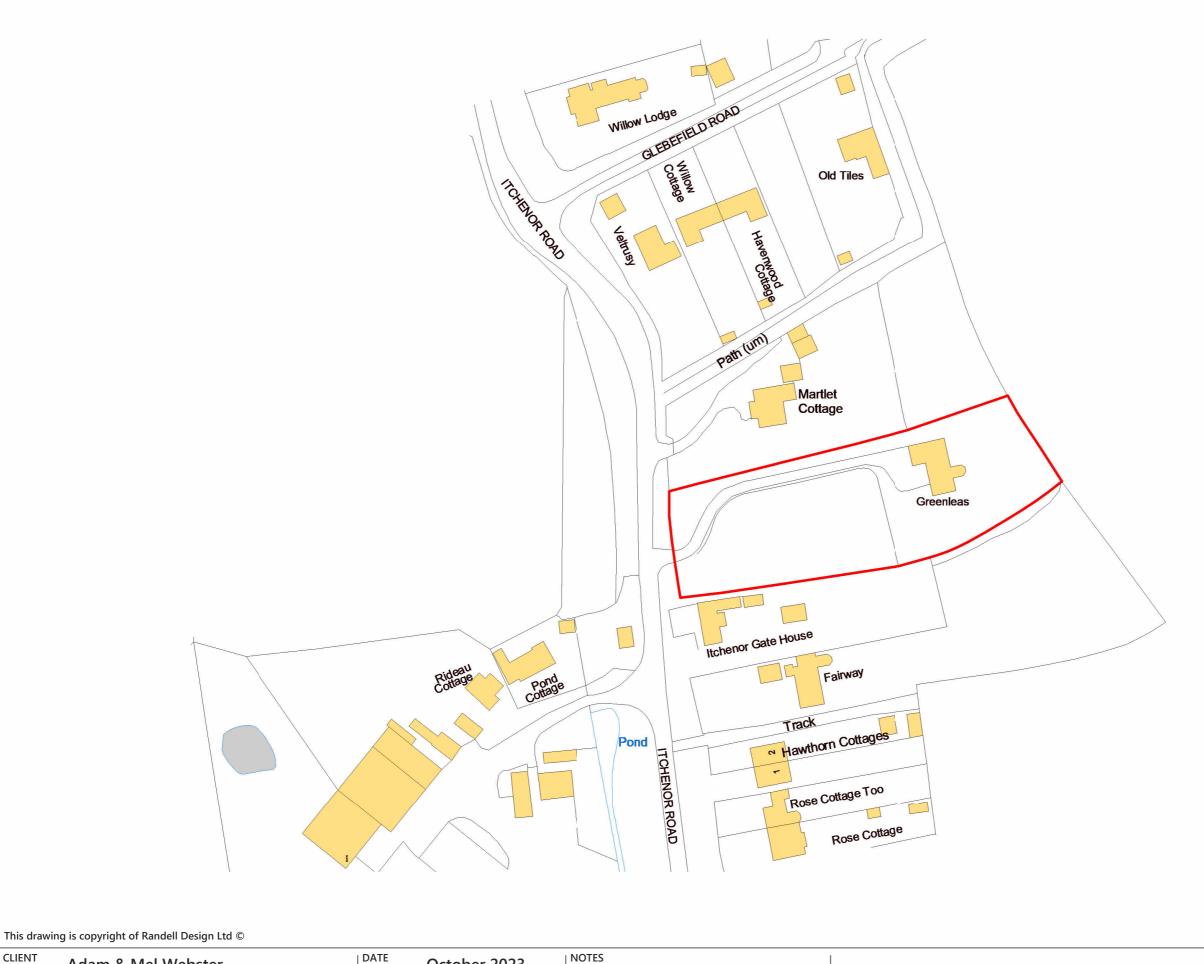

## THIS IS A **COLOURED DRAWING**

1:1250 0m

If this box does not appear Red, the drawing may not be represented properly

CLIENT Adam & Mel Webster

Greenleas, Itchenor Green, West

Sussex DRAWING TITLE

PROJECT

**Site Location Plan** 

DWG NO.

October 2023 291 / 0.001

1:1250 @ A3 SCALE REVISION 06.10.23 Planning Issue

This drawing is copyright and shall not be reproduced nor used for any other purpose without the written permission of the architects. This drawing must be read in conjunction with all other related drawings and documentation. Permission is granted to scale from this drawing for the purposes of Local Authority Planning Approval only. Please verify that the information is correctly printed to scale by checking the control bar.