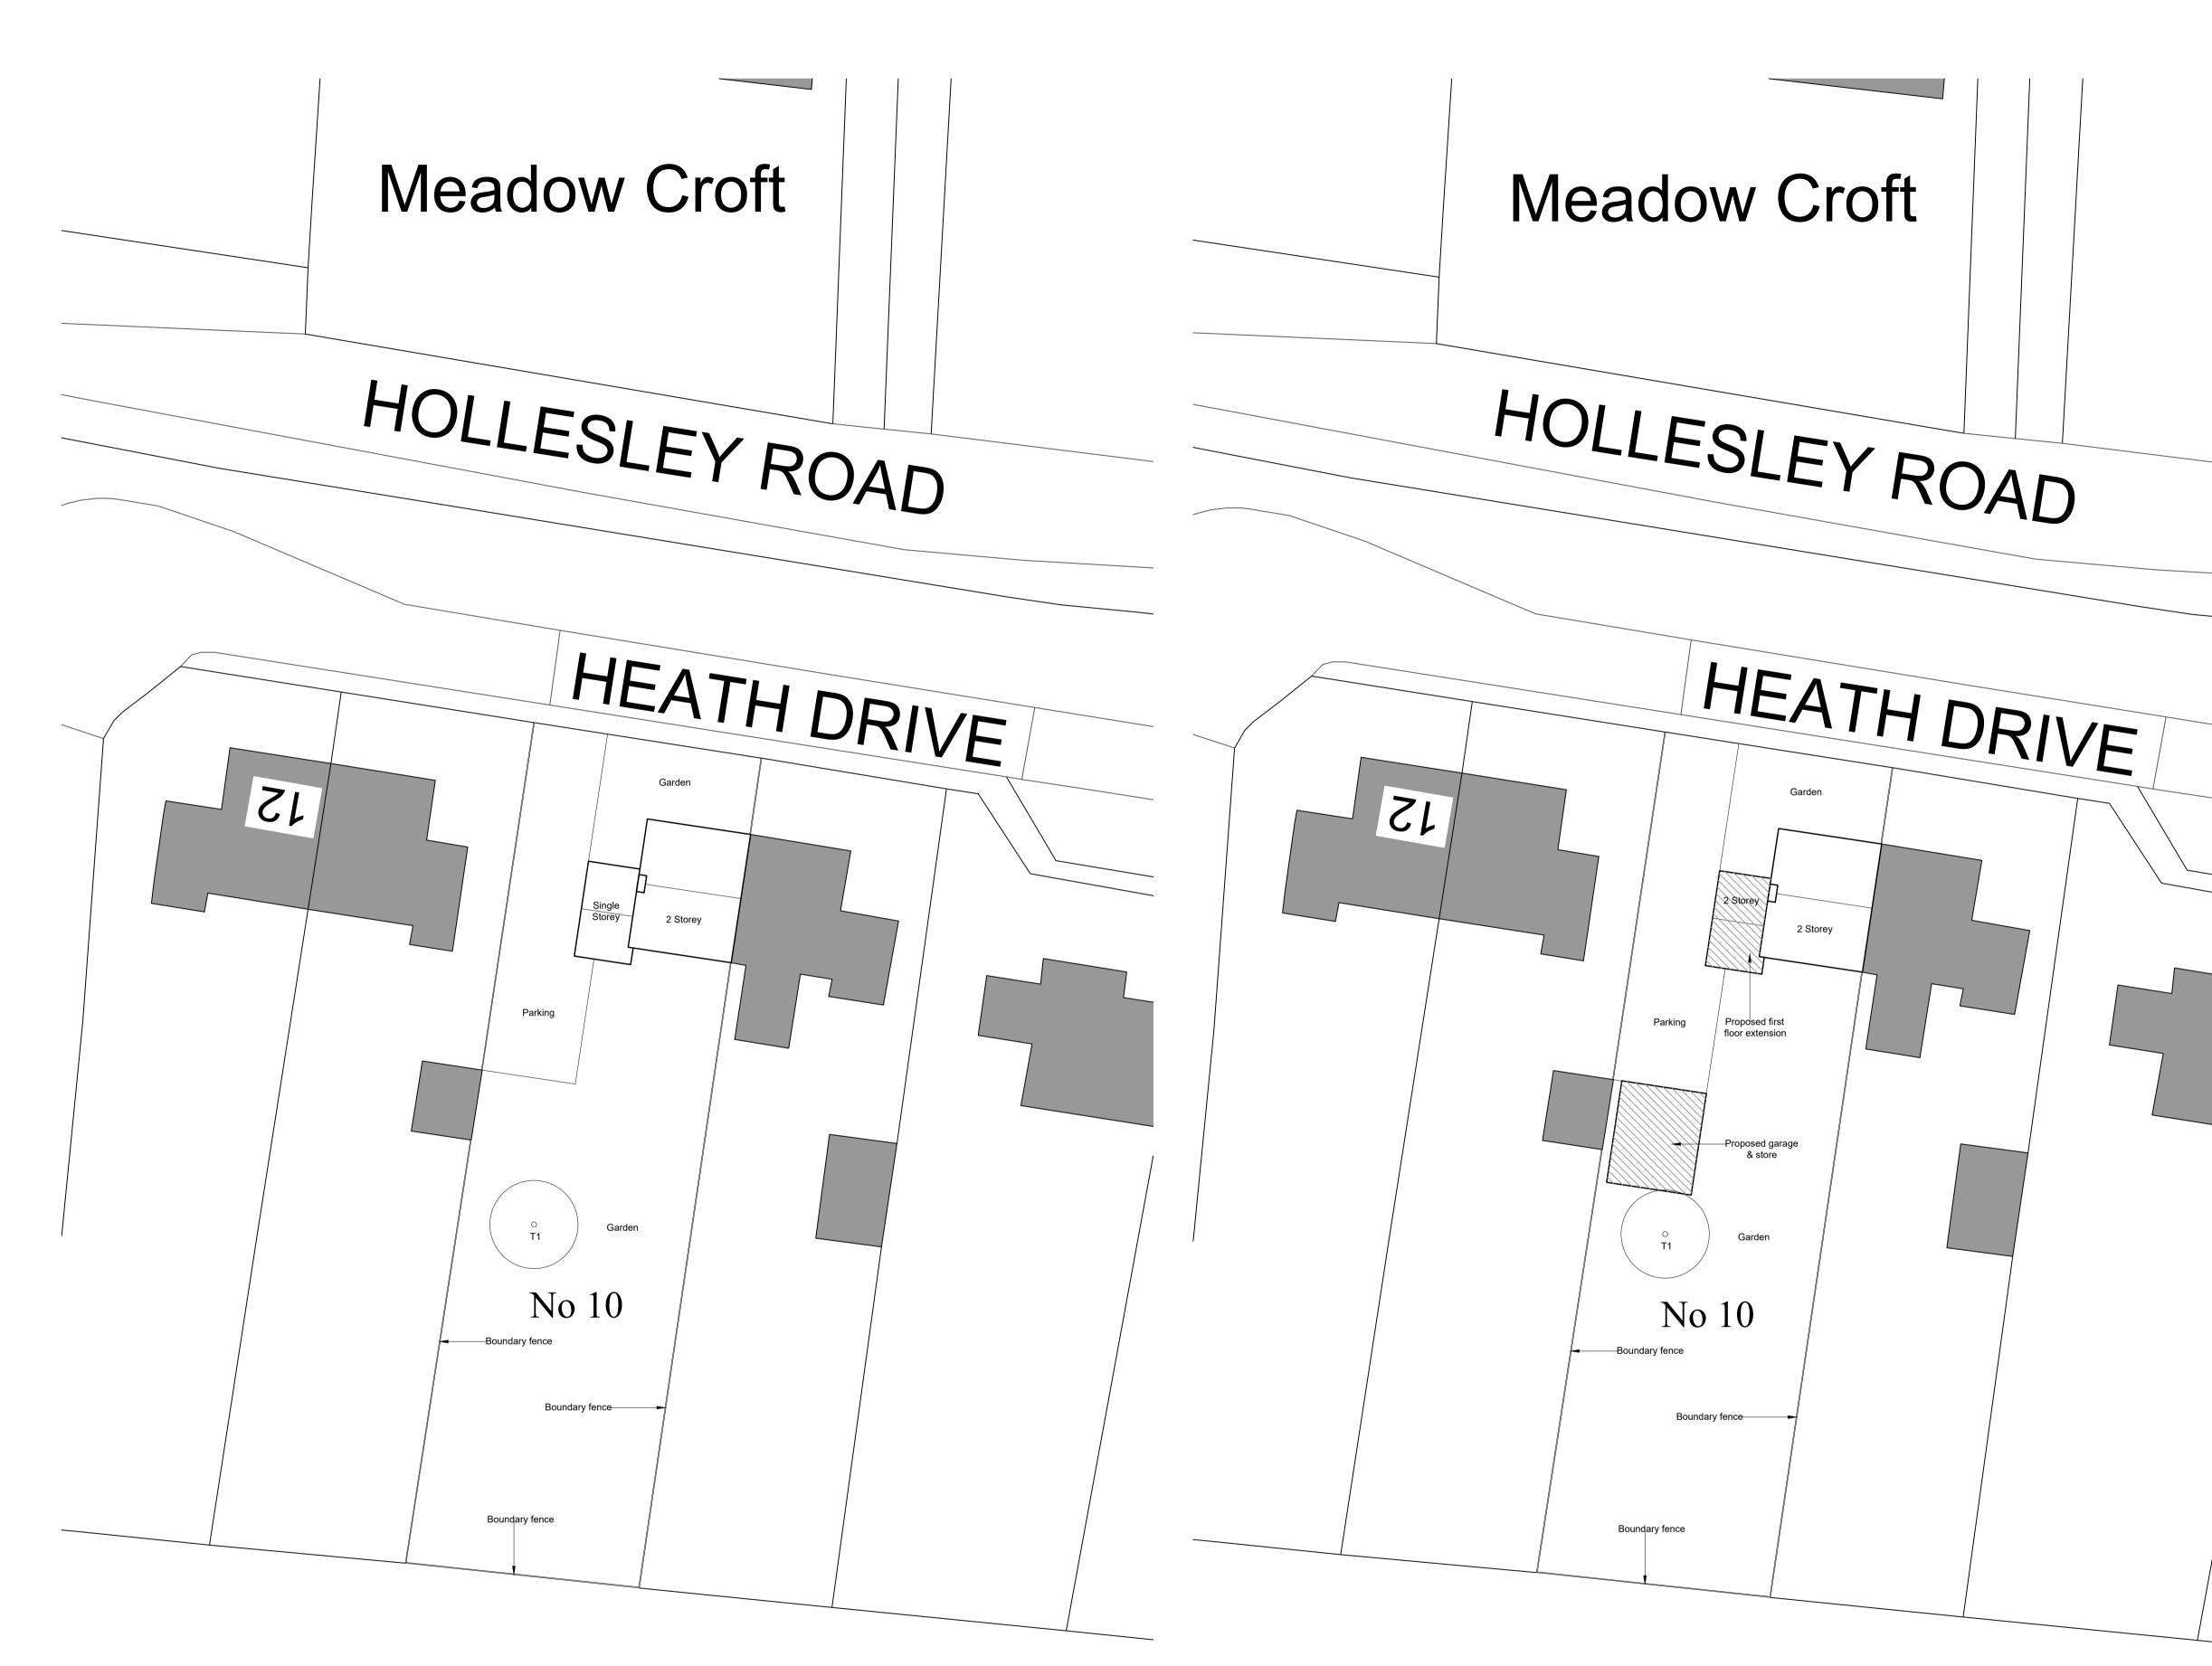

1:200 Existing Block Plan

1:200 Proposed Block Plan

below. No Responsibility for any error or omission in this specification will be recognized unless brought to the attention of the client or his agent prior to signing the contracts.

scale 1:200 0 1 2 3 4 5 6 7 8 9 10m

revision date amendment Client :

MR SIBLEY & MRS ROSE

Drawing Title : BLOCK PLAN AS EXISTING & PROPOSED Project : PROPOSED ALTERATIONS FIRST FLOOR SIDE EXTENSION PLUS GARAGE TO GARDEN 10 HEATH DRIVE SHOTTISHAM WOODBRIDGE IP12 3HF