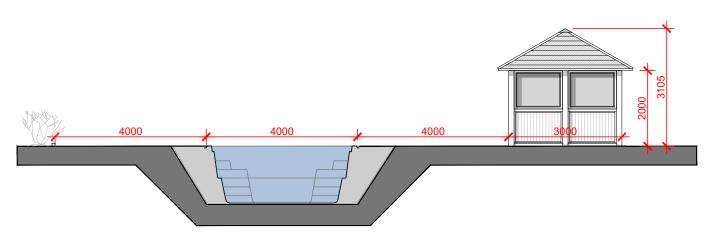

## PROPOSED SIDE (WEST) SECTIONAL ELEVATION

**SCALE 1:100** 

1:100 1:100 1:100 1:100 1:100 1:100 1:100 1:100 1:100 1:100 1:100 1:100 1:100 1:100 1:100 1:100 1:100 1:100 1:100 1:100 1:100 1:100 1:100 1:100 1:100 1:100 1:100 1:100 1:100 1:100 1:100 1:100 1:100 1:100 1:100 1:100 1:100 1:100 1:100 1:100 1:100 1:100 1:100 1:100 1:100 1:100 1:100 1:100 1:100 1:100 1:100 1:100 1:100 1:100 1:100 1:100 1:100 1:100 1:100 1:100 1:100 1:100 1:100 1:100 1:100 1:100 1:100 1:100 1:100 1:100 1:100 1:100 1:100 1:100 1:100 1:100 1:100 1:100 1:100 1:100 1:100 1:100 1:100 1:100 1:100 1:100 1:100 1:100 1:100 1:100 1:100 1:100 1:100 1:100 1:100 1:100 1:100 1:100 1:100 1:100 1:100 1:100 1:100 1:100 1:100 1:100 1:100 1:100 1:100 1:100 1:100 1:100 1:100 1:100 1:100 1:100 1:100 1:100 1:100 1:100 1:100 1:100 1:100 1:100 1:100 1:100 1:100 1:100 1:100 1:100 1:100 1:100 1:100 1:100 1:100 1:100 1:100 1:100 1:100 1:100 1:100 1:100 1:100 1:100 1:100 1:100 1:100 1:100 1:100 1:100 1:100 1:100 1:100 1:100 1:100 1:100 1:100 1:100 1:100 1:100 1:100 1:100 1:100 1:100 1:100 1:100 1:100 1:100 1:100 1:100 1:100 1:100 1:100 1:100 1:100 1:100 1:100 1:100 1:100 1:100 1:100 1:100 1:100 1:100 1:100 1:100 1:100 1:100 1:100 1:100 1:100 1:100 1:100 1:100 1:100 1:100 1:100 1:100 1:100 1:100 1:100 1:100 1:100 1:100 1:100 1:100 1:100 1:100 1:100 1:100 1:100 1:100 1:100 1:100 1:100 1:100 1:100 1:100 1:100 1:100 1:100 1:100 1:100 1:100 1:100 1:100 1:100 1:100 1:100 1:100 1:100 1:100 1:100 1:100 1:100 1:100 1:100 1:100 1:100 1:100 1:100 1:100 1:100 1:100 1:100 1:100 1:100 1:100 1:100 1:100 1:100 1:100 1:100 1:100 1:100 1:100 1:100 1:100 1:100 1:100 1:100 1:100 1:100 1:100 1:100 1:100 1:100 1:100 1:100 1:100 1:100 1:100 1:100 1:100 1:100 1:100 1:100 1:100 1:100 1:100 1:100 1:100 1:100 1:100 1:100 1:100 1:100 1:100 1:100 1:100 1:100 1:100 1:100 1:100 1:100 1:100 1:100 1:100 1:100 1:100 1:100 1:100 1:100 1:100 1:100 1:100 1:100 1:100 1:100 1:100 1:100 1:100 1:100 1:100 1:100 1:100 1:100 1:100 1:100 1:100 1:100 1:100 1:100 1:100 1:100 1:100 1:100 1:100 1:100 1:100 1:100 1:100 1:100 1:100 1:100 1:100 1:100 1:100 1:100 1:100 1:100