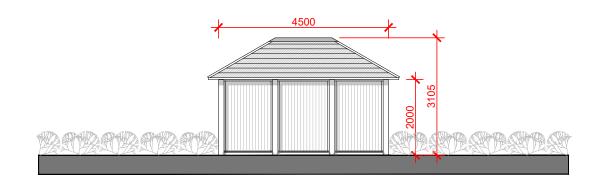

## PROPOSED FRONT (NORTH) SECTIONAL ELEVATION

SCALE 1:100



## PROPOSED REAR (SOUTH) ELEVATION

SCALE 1:100
1:100



## PROPOSED SIDE (EAST) SECTIONAL ELEVATION

**SCALE 1:100** 

1:100



## PROPOSED SIDE (WEST) SECTIONAL ELEVATION

**SCALE 1:100** 

1:100 1:100 1:100 1:100 1:100 1:100 1:100 1:100 1:100 1:100 1:100 1:100 1:100 1:100 1:100 1:100 1:100 1:100 1:100 1:100 1:100 1:100 1:100 1:100 1:100 1:100 1:100 1:100 1:100 1:100 1:100 1:100 1:100 1:100 1:100 1:100 1:100 1:100 1:100 1:100 1:100 1:100 1:100 1:100 1:100 1:100 1:100 1:100 1:100 1:100 1:100 1:100 1:100 1:100 1:100 1:100 1:100 1:100 1:100 1:100 1:100 1:100 1:100 1:100 1:100 1:100 1:100 1:100 1:100 1:100 1:100 1:100 1:100 1:100 1:100 1:100 1:100 1:100 1:100 1:100 1:100 1:100 1:100 1:100 1:100 1:100 1:100 1:100 1:100 1:100 1:100 1:100 1:100 1:100 1:100 1:100 1:100 1:100 1:100 1:100 1:100