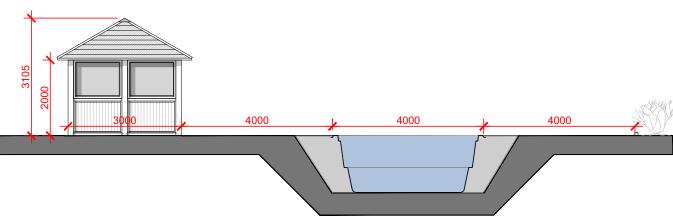

## PROPOSED FRONT (NORTH) SECTIONAL ELEVATION

SCALE 1:100



## PROPOSED REAR (SOUTH) ELEVATION

SCALE 1:100
1:100



## PROPOSED SIDE (EAST) SECTIONAL ELEVATION

**SCALE 1:100** 

1:100



## PROPOSED SIDE (WEST) SECTIONAL ELEVATION

**SCALE 1:100** 

1:100 1:100 1:100 1:100 1:100 1:100 1:100 1:100 1:100 1:100 1:100 1:100 1:100 1:100 1:100 1:100 1:100 1:100 1:100 1:100 1:100 1:100 1:100 1:100 1:100 1:100 1:100 1:100 1:100 1:100 1:100 1:100 1:100 1:100 1:100 1:100 1:100 1:100 1:100 1:100 1:100 1:100 1:100 1:100 1:100 1:100 1:100 1:100 1:100 1:100 1:100 1:100 1:100 1:100 1:100 1:100 1:100 1:100 1:100 1:100 1:100 1:100 1:100 1:100 1:100 1:100 1:100 1:100 1:100 1:100 1:100 1:100 1:100 1:100 1:100 1:100 1:100 1:100 1:100 1:100 1:100 1:100 1:100 1:100 1:100 1:100 1:100 1:100 1:100 1:100 1:100 1:100 1:100 1:100 1:100 1:100 1:100 1:100 1:100 1:100 1:100 1:100 1:100 1:100 1:100 1:100 1:100 1:100 1:100 1:100 1:1