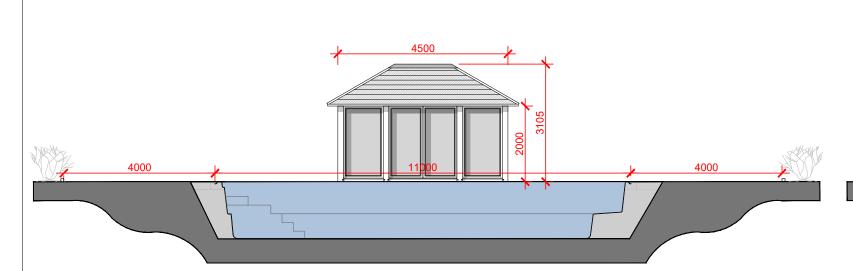

## PROPOSED FRONT (NORTH) SECTIONAL ELEVATION

SCALE 1:100



## PROPOSED REAR (SOUTH) ELEVATION

SCALE 1:100
1:100



## PROPOSED SIDE (EAST) SECTIONAL ELEVATION

**SCALE 1:100** 

1:100



## PROPOSED SIDE (WEST) SECTIONAL ELEVATION

**SCALE 1:100** 

1:100 1:100 1:100 1:100 1:100 1:100 1:100 1:100 1:100 1:100 1:100 1:100 1:100 1:100 1:100 1:100 1:100 1:100 1:100 1:100 1:100 1:100 1:100 1:100 1:100 1:100 1:100 1:100 1:100 1:100 1:100 1:100 1:100 1:100 1:100 1:100 1:100 1:100 1:100 1:100 1:100 1:100 1:100 1:100 1:100 1:100 1:100 1:100 1:100 1:100 1:100 1:100 1:100 1:100 1:100 1:100 1:100 1:100 1:100 1:100 1:100 1:100 1:100 1:100 1:100 1:100 1:100 1:100 1:100 1:100 1:100 1:100 1:100 1:100 1:100 1:100 1:100 1:100 1:100 1:100 1:100 1:100 1:100 1:100 1:100 1:100 1:100 1:100 1:100 1:100 1:10