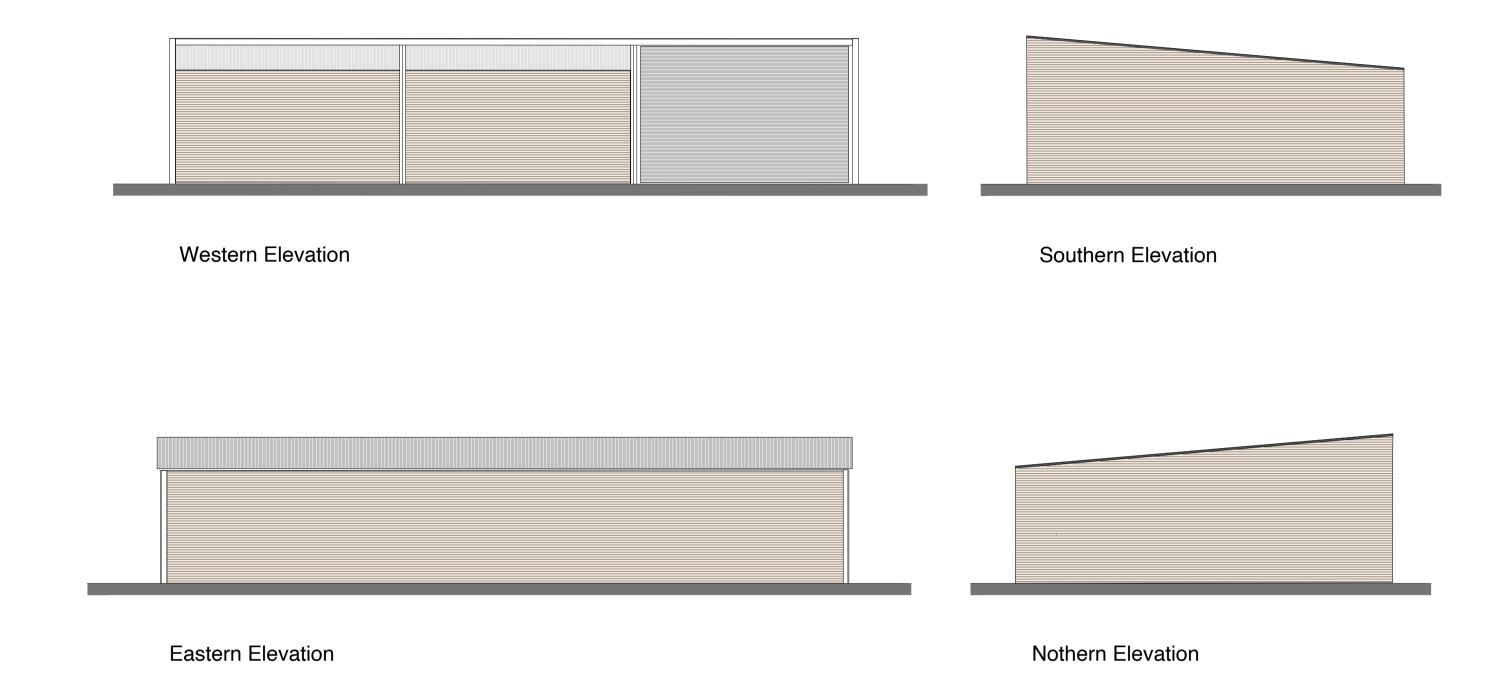

Mr & Mrs Wright

Flanders Farm Thompson's Lane Chobram GU24 8SU

Barn Existing Floor Plans & Elevations

| Scale   |          | Date        | Drawn |
|---------|----------|-------------|-------|
|         | 1:100@A1 | 02.2024     | KF    |
| Job No. |          | Drawing No. | Rev.  |
|         | HA24-269 | P006        | -     |