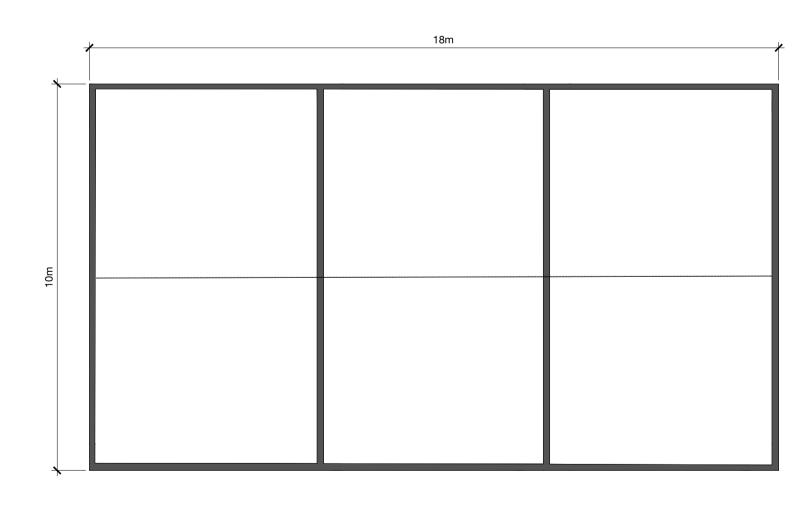

GEA: 180m² Volume: 635m³

Ground Floor Plan

**Roof Plan** 

Reference map (not to scale)

Planning Issue

Halo Architects Ltd.
The Old Fire Station, Pyrcroft Road, Chertsey KT16 9HL
Tel: 01344 592453 Email: enquiries@haloarchitects.co.uk
www.haloarchitects.co.uk