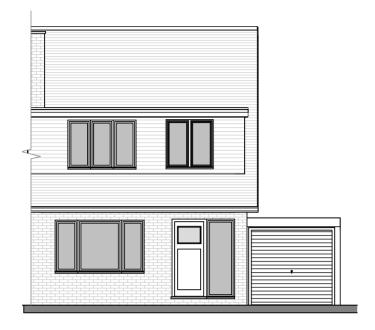

**Front Elevation** 

Rear Elevation

Side 1 Elevation

Side 2 Elevation

|                            | Scale @ A3 | Drawing number | Key:                                                   |
|----------------------------|------------|----------------|--------------------------------------------------------|
| 2 Fragmentle Dood Dagebot  | 1 : 100    | P.M.600        | Existing Proposed + SVP                                |
| 3 Freemantle Road. Bagshot | Date       | Project number | — Existing drainage — — Proposed drainage — — Overhead |
|                            | 09.11.2022 | FLU.1984       | 0 1 2 3 4 5                                            |
| Proposed Elevations        | Drawn by   | Rev            |                                                        |
| 1 Topocou Elevatione       | MV         |                | GRAPHIC SCALE: 1:100                                   |
|                            | •          |                |                                                        |