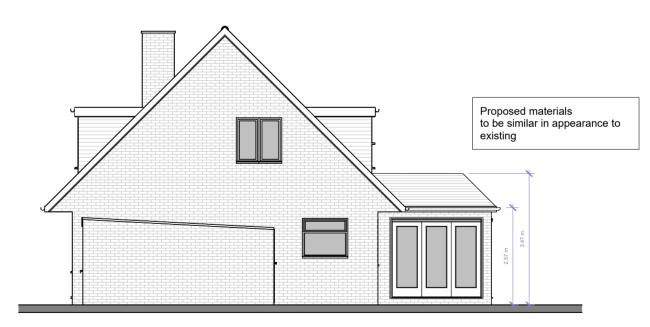

**Front Elevation** 

Rear Elevation

Side 1 Elevation

Side 2 Elevation

|                            | Scale @ A3 | Drawing number | Key:                                                   |
|----------------------------|------------|----------------|--------------------------------------------------------|
| 2 Fragmentle Dood Dagebot  | 1 : 100    | P.M.600        | Existing Proposed + SVP                                |
| 3 Freemantle Road. Bagshot | Date       | Project number | — Existing drainage — — Proposed drainage — — Overhead |
|                            | 09.11.2022 | FLU.1984       | 0 1 2 3 4 5                                            |
| Proposed Elevations        | Drawn by   | Rev            |                                                        |
| 1 Topocou Elevatione       | MV         |                | GRAPHIC SCALE: 1:100                                   |
|                            | •          |                |                                                        |