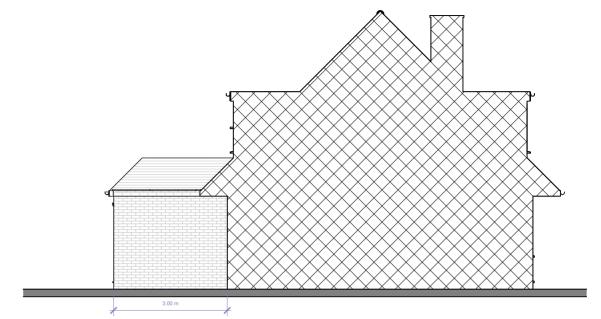

**Front Elevation** 

Rear Elevation

Side 1 Elevation

Side 2 Elevation

|                            | Scale @ A3 | Drawing number | Key:                                                   |
|----------------------------|------------|----------------|--------------------------------------------------------|
| 2 Fragmentle Dood Dagebot  | 1 : 100    | P.M.600        | Existing Proposed + SVP                                |
| 3 Freemantle Road. Bagshot | Date       | Project number | — Existing drainage — — Proposed drainage — — Overhead |
|                            | 09.11.2022 | FLU.1984       | 0 1 2 3 4 5                                            |
| Proposed Elevations        | Drawn by   | Rev            |                                                        |
| 1 Topocou Elevatione       | MV         |                | GRAPHIC SCALE: 1:100                                   |
|                            | •          |                |                                                        |