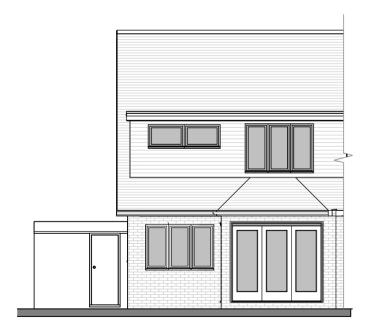

**Front Elevation** 

Rear Elevation

Side 1 Elevation

Side 2 Elevation

|                            | Scale @ A3 | Drawing number | Key:                                                   |
|----------------------------|------------|----------------|--------------------------------------------------------|
| 2 Fragmentle Dood Dagebot  | 1 : 100    | P.M.600        | Existing Proposed + SVP                                |
| 3 Freemantle Road. Bagshot | Date       | Project number | — Existing drainage — — Proposed drainage — — Overhead |
|                            | 09.11.2022 | FLU.1984       | 0 1 2 3 4 5                                            |
| Proposed Elevations        | Drawn by   | Rev            |                                                        |
| 1 Topocou Elevatione       | MV         |                | GRAPHIC SCALE: 1:100                                   |
|                            | •          |                |                                                        |