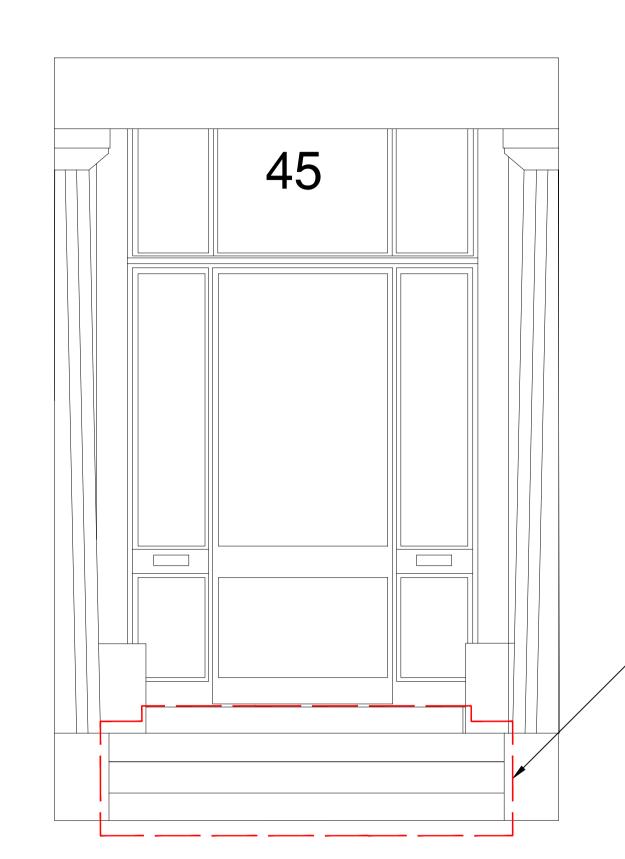

# FRONT ELEVATION PROPOSED 1:50

- EXISTING TERRAZO / TILED STEP ENTRANCE TO BE CAREFULLY REPLACED WITH NEW PORTLAND STONE.