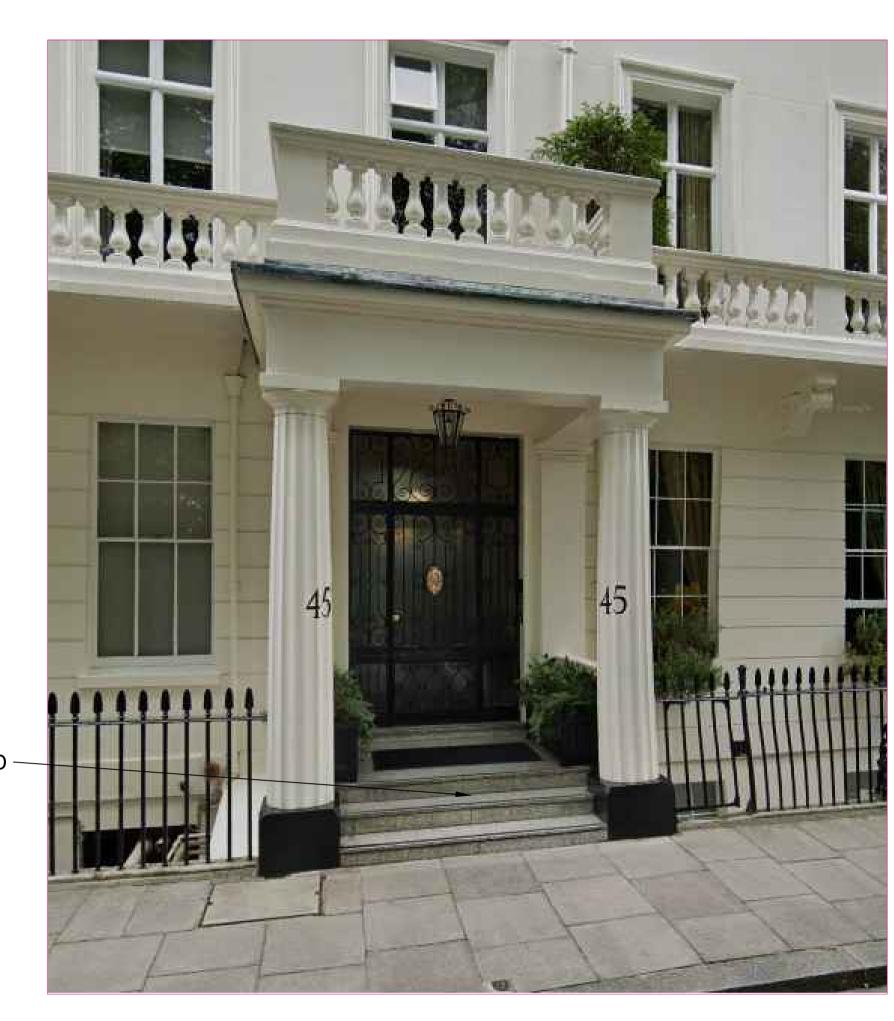

# FRONT ELEVATION PROPOSED 1:50

- EXISTING TERRAZO / TILED STEP ENTRANCE TO BE CAREFULLY REPLACED WITH NEW PORTLAND STONE.