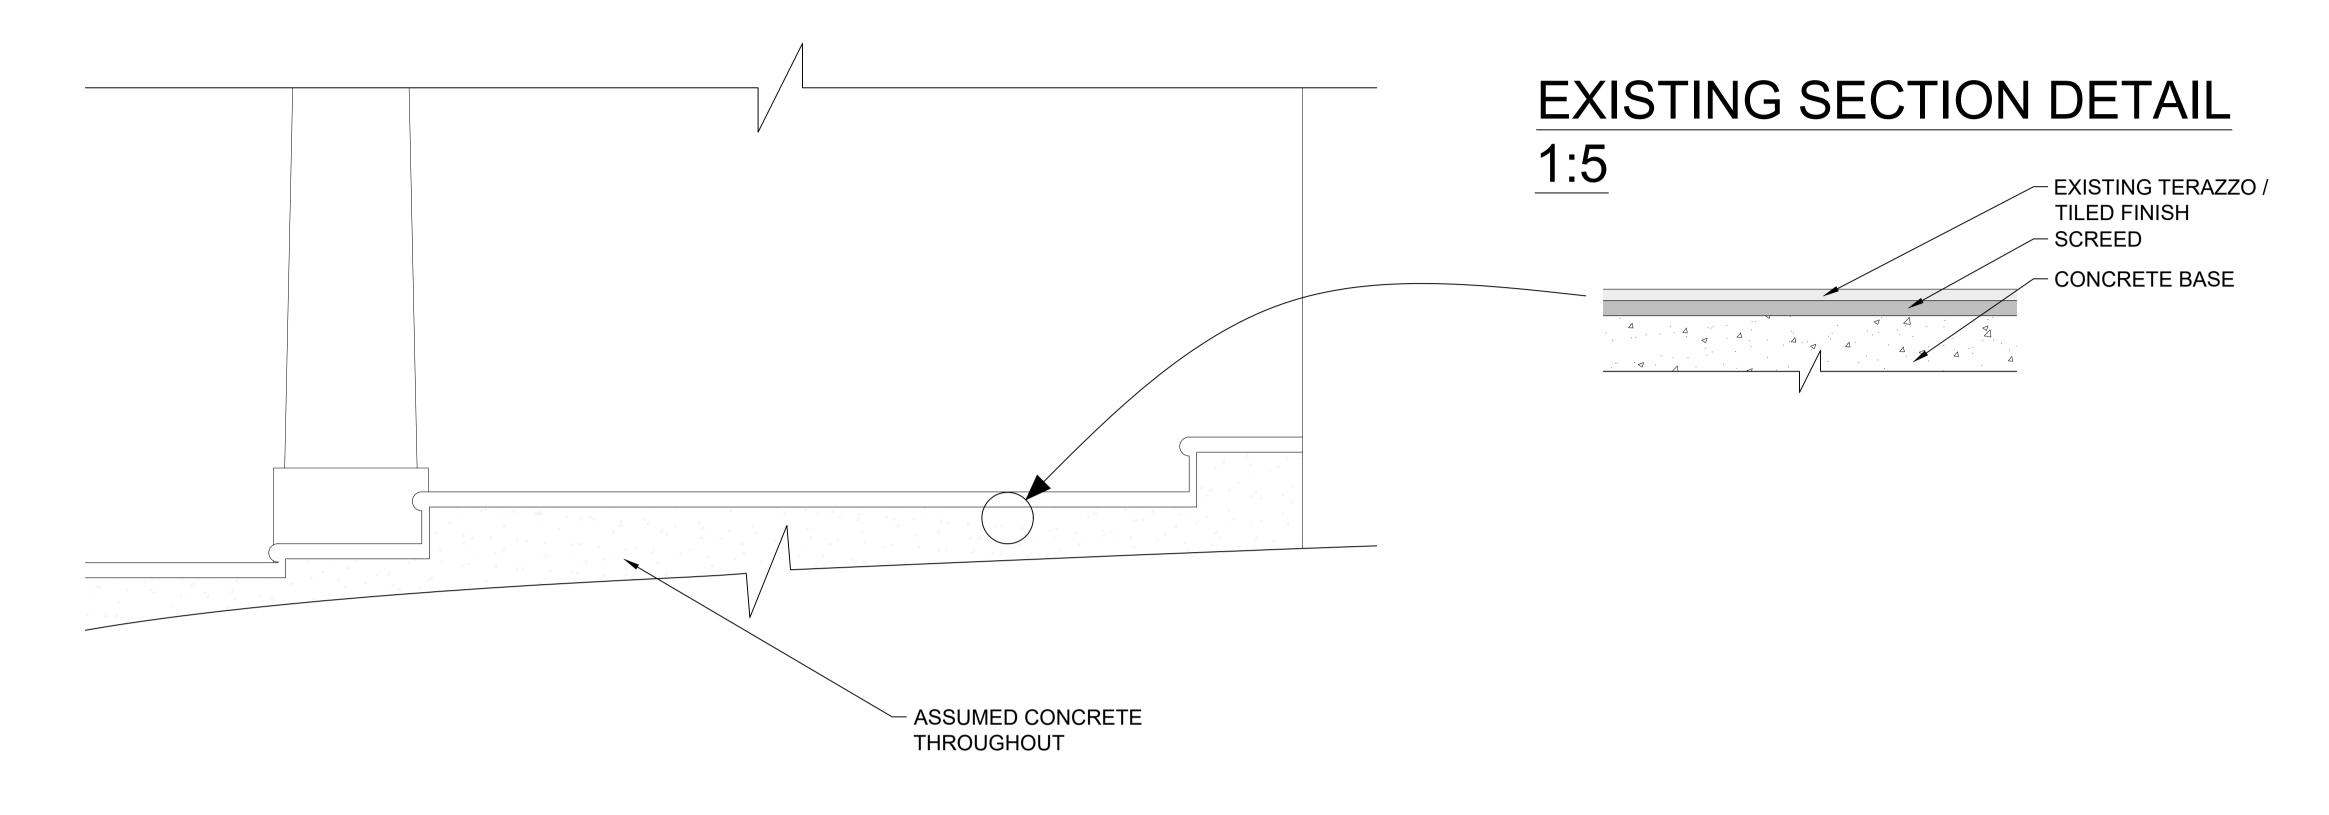

# FRONT ELEVATION EXISTING 1:50



# FRONT ELEVATION PROPOSED 1:50



- EXISTING TERRAZO / TILED STEP ENTRANCE TO BE CAREFULLY REPLACED WITH NEW PORTLAND STONE.



## 45 EATON SQUARE PORTICO PLAN **EXISTING**

1:20



# 45 EATON SQUARE PORTICO PLAN PROPOSED

1:20

INDICATIVE LAYOUT — AND DIMENSIONS

OF THE PROPOSED PORTLAND STONE



#### Murray Birrell

Chartered Surveyors 40 Chatsworth Parade Mayfair London W1K 3NU

T: 01689 898 288 E: mb@murraybirrell.co.uk

Kent BR5 1DE

www.murraybirrell.co.uk

GROSVENOR PROPERTY UK

**COMMON PARTS** REFURBISHMENT

EXISTING AND PROPOSED ENTRANCE STEP ELEVATIONS & PLANS

scale 1:50 DATE MARCH 2024 23.288/E6

## EXISTING SECTION DETAIL

1:10