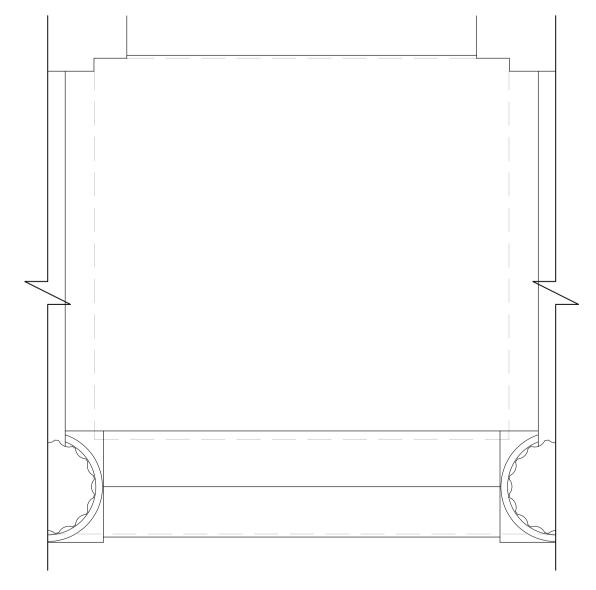

# 45 EATON SQUARE PORTICO PLAN PROPOSED

1:20

INDICATIVE LAYOUT — AND DIMENSIONS

OF THE PROPOSED PORTLAND STONE