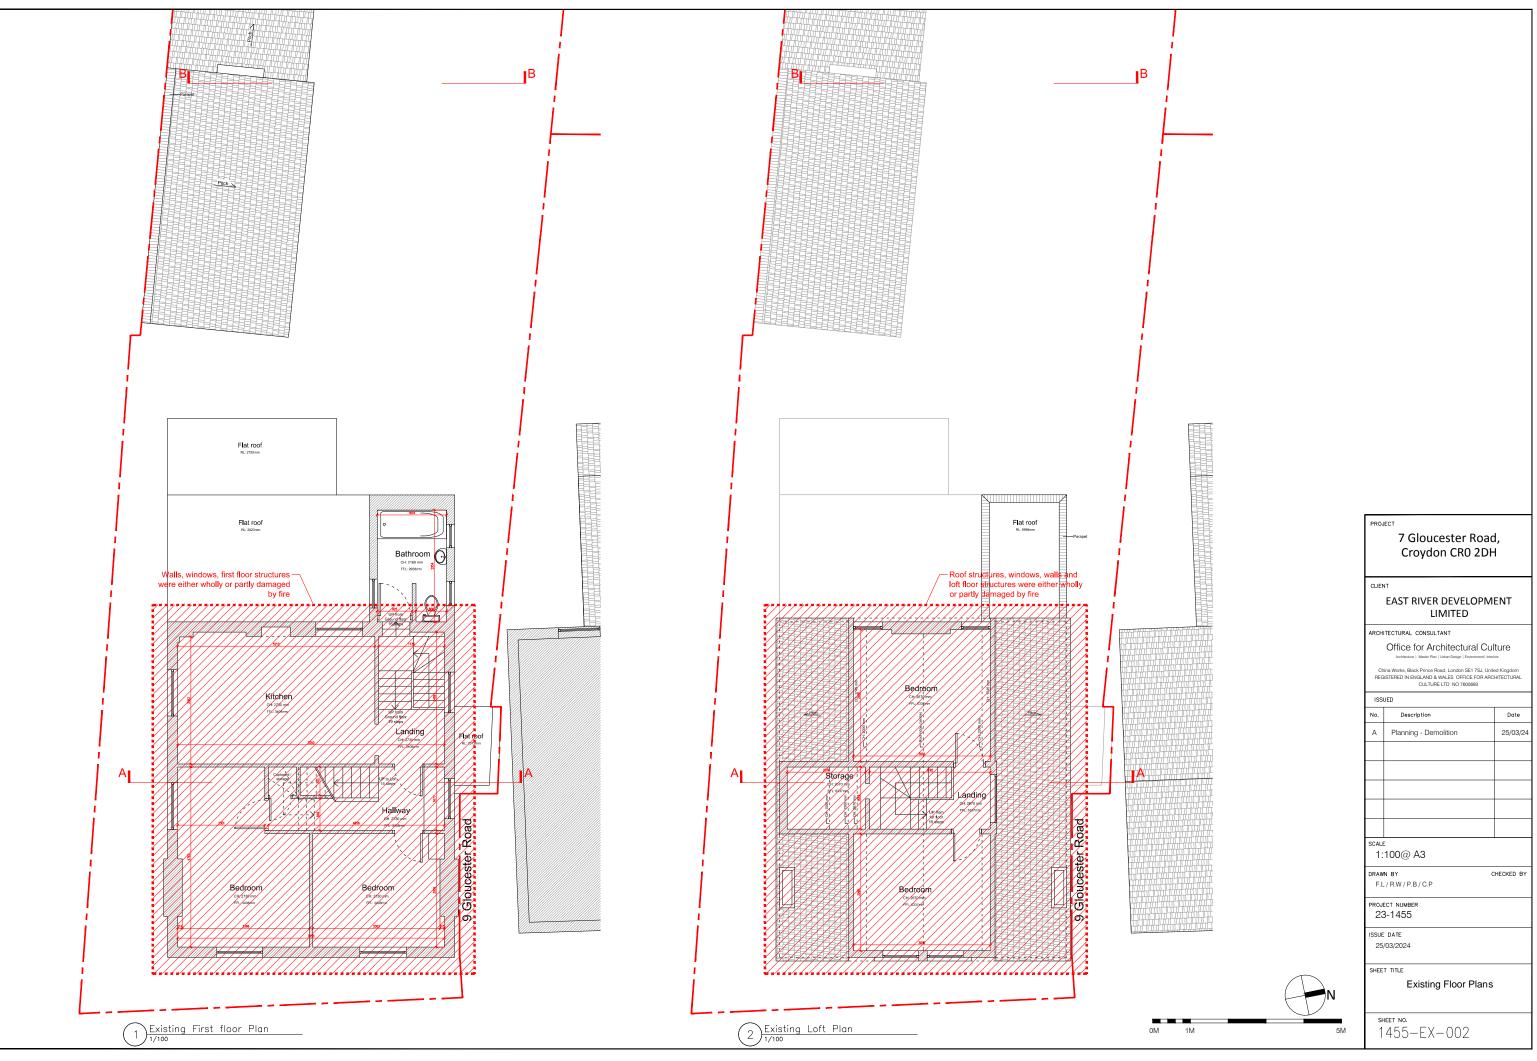

|       | PROJ        | <sup>ECT</sup><br>7 Gloucester Road<br>Croydon CR0 2DF                                                                                                                                                                        |            |
|-------|-------------|-------------------------------------------------------------------------------------------------------------------------------------------------------------------------------------------------------------------------------|------------|
|       | CLIEN       | EAST RIVER DEVELOPM<br>LIMITED                                                                                                                                                                                                | ENT        |
|       | Ch          | ITECTURAL CONSULTANT<br>Office for Architectural Cui<br>Arditecture   Metter Plan   Ulean Delayn   Environment   Metter<br>inta Works, Blick Prince Read, London SE 17 SJ, Unit<br>INSTERED IN ENGLAND & WALES OFFICE FOR ARC | ed Kingdom |
|       | ISSI        | CULTURE LTD NO 7600693                                                                                                                                                                                                        |            |
|       | No.         | Description                                                                                                                                                                                                                   | Date       |
|       | А           | Planning - Demolition                                                                                                                                                                                                         | 25/03/24   |
|       |             |                                                                                                                                                                                                                               |            |
|       | SCALE       | =<br>100@ A3                                                                                                                                                                                                                  |            |
|       | DRAW<br>F.L | N BY C                                                                                                                                                                                                                        | CHECKED BY |
|       |             | ect number<br>3-1455                                                                                                                                                                                                          |            |
|       |             | : DATE<br>/03/2024                                                                                                                                                                                                            |            |
| N     | SHEE        | ד חועב<br>Existing Floor Plans                                                                                                                                                                                                |            |
| 1M 5M | s⊧<br>1     | <sup>неет NO.</sup><br>455—EX—001                                                                                                                                                                                             |            |