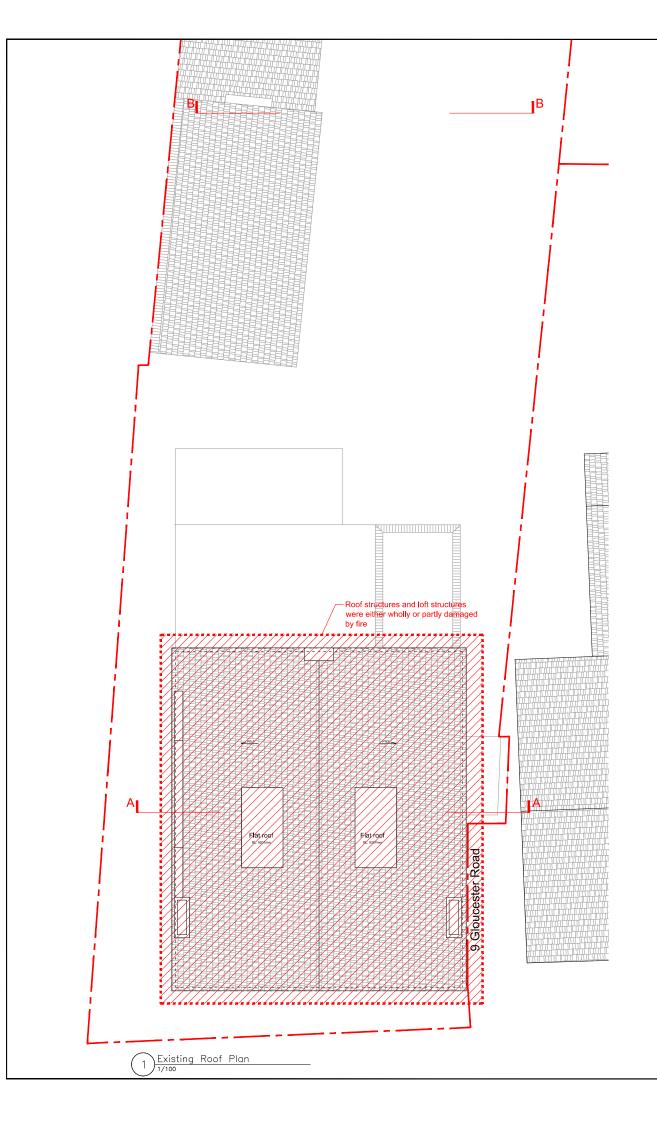

# 7 Gloucester Road, Croydon CR0 2DH

CLIENT

### EAST RIVER DEVELOPMENT LIMITED

ARCHITECTURAL CONSULTANT

Office for Architectural Culture ture | Master Plan | Urban Design | Er

China Works, Black Prince Road, London SE1 75J, United Kingdom REGISTERED IN ENGLAND & WALES OFFICE FOR ARCHITECTURAL CULTURE LTD NO 7600693

ISSUED

| No.         | Description           | Date      |
|-------------|-----------------------|-----------|
| А           | Planning - Demolition | 25/03/24  |
|             |                       |           |
|             |                       |           |
|             |                       |           |
|             |                       |           |
|             |                       |           |
| scale<br>1: | =<br>100@ A3          |           |
| DRAW        | N BY C                | HECKED BY |

F.L / R.W / P.B / C.P

PROJECT NUMBER 23-1455

ISSUE DATE

25/03/2024

SHEET TITLE

Existing Roof Plan

sheet no. 1455—EX—003