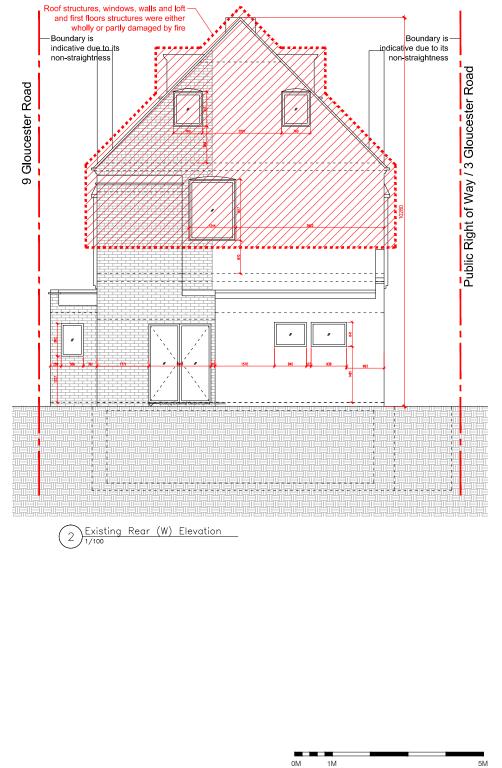

# 7 Gloucester Road, Croydon CR0 2DH

CLIENT

### EAST RIVER DEVELOPMENT LIMITED

ARCHITECTURAL CONSULTANT

Office for Architectural Culture Architecture | Master Plan | Urban Design | Envir

China Works, Black Prince Road, London SE1 7SJ, United Kingdom REGISTERED IN ENGLAND & WALES OFFICE FOR ARCHITECTURAL CULTURE LTD NO 7600693

| ISS         | JED                               |           |
|-------------|-----------------------------------|-----------|
| No.         | Description                       | Date      |
| А           | Planning - Demolition             | 25/03/24  |
|             |                                   |           |
|             |                                   |           |
|             |                                   |           |
|             |                                   |           |
|             |                                   |           |
| scale<br>1: | =<br>100@ A3                      |           |
| DRAW<br>F.L | N BY C                            | HECKED BY |
|             | ect number<br>3-1455              |           |
|             | : DATE<br>/03/2024                |           |
| SHEE        | Τ ΠΤLΕ                            |           |
|             | Existing Elevations               |           |
|             | <sup>неет но.</sup><br>455—EX—006 |           |