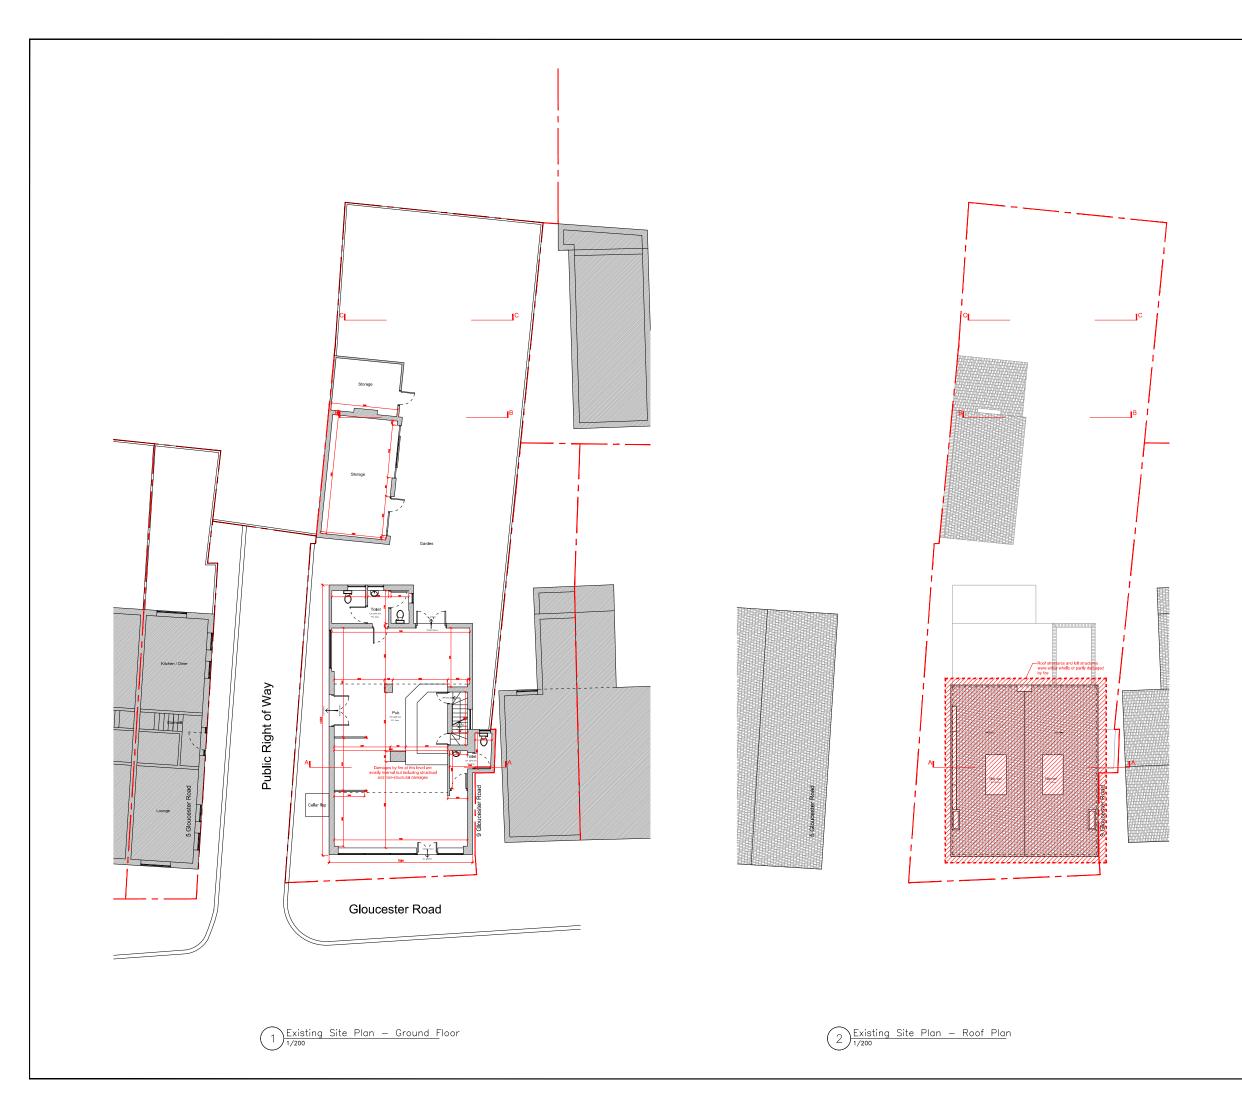

|          | PROJECT<br>7 Gloucester Road,<br>Croydon CR0 2DH                                                                                                                                                            |                                      |               |
|----------|-------------------------------------------------------------------------------------------------------------------------------------------------------------------------------------------------------------|--------------------------------------|---------------|
|          | CLIENT<br>EAST RIVER DEVELOPMENT<br>LIMITED                                                                                                                                                                 |                                      |               |
|          | ARCHITECTURAL CONSULTANT<br>Office for Architectural Culture<br>Additional Matter Rei Uster Design Environment Hatters                                                                                      |                                      |               |
|          | Achtechael Mader Pan Udean Deagn (Environmet) Interes<br>China Works, Black Prince Read, London SE1 75J, United Kingdom<br>REGISTERED IN ENGLAND & WALLES OFFICE FOR ARCHTECTURAL<br>CULTURE LTD NO 7600693 |                                      |               |
|          | -                                                                                                                                                                                                           | UED                                  |               |
|          | No.                                                                                                                                                                                                         | Description<br>Planning - Demolition | Date 25/03/24 |
|          |                                                                                                                                                                                                             |                                      |               |
|          | SCAL                                                                                                                                                                                                        | e<br>200@ A3                         |               |
|          | DRAWN BY CHECKED BY<br>F.L/R.W/P.B/C.P                                                                                                                                                                      |                                      |               |
|          | PROJECT NUMBER<br>23-1455                                                                                                                                                                                   |                                      |               |
|          |                                                                                                                                                                                                             | e date<br>/03/2024                   |               |
| N        | SHEET TILE<br>Existing Site Plans                                                                                                                                                                           |                                      |               |
| 0M 1M 5M |                                                                                                                                                                                                             | <sup>неет NO.</sup><br>455—EX—000    |               |