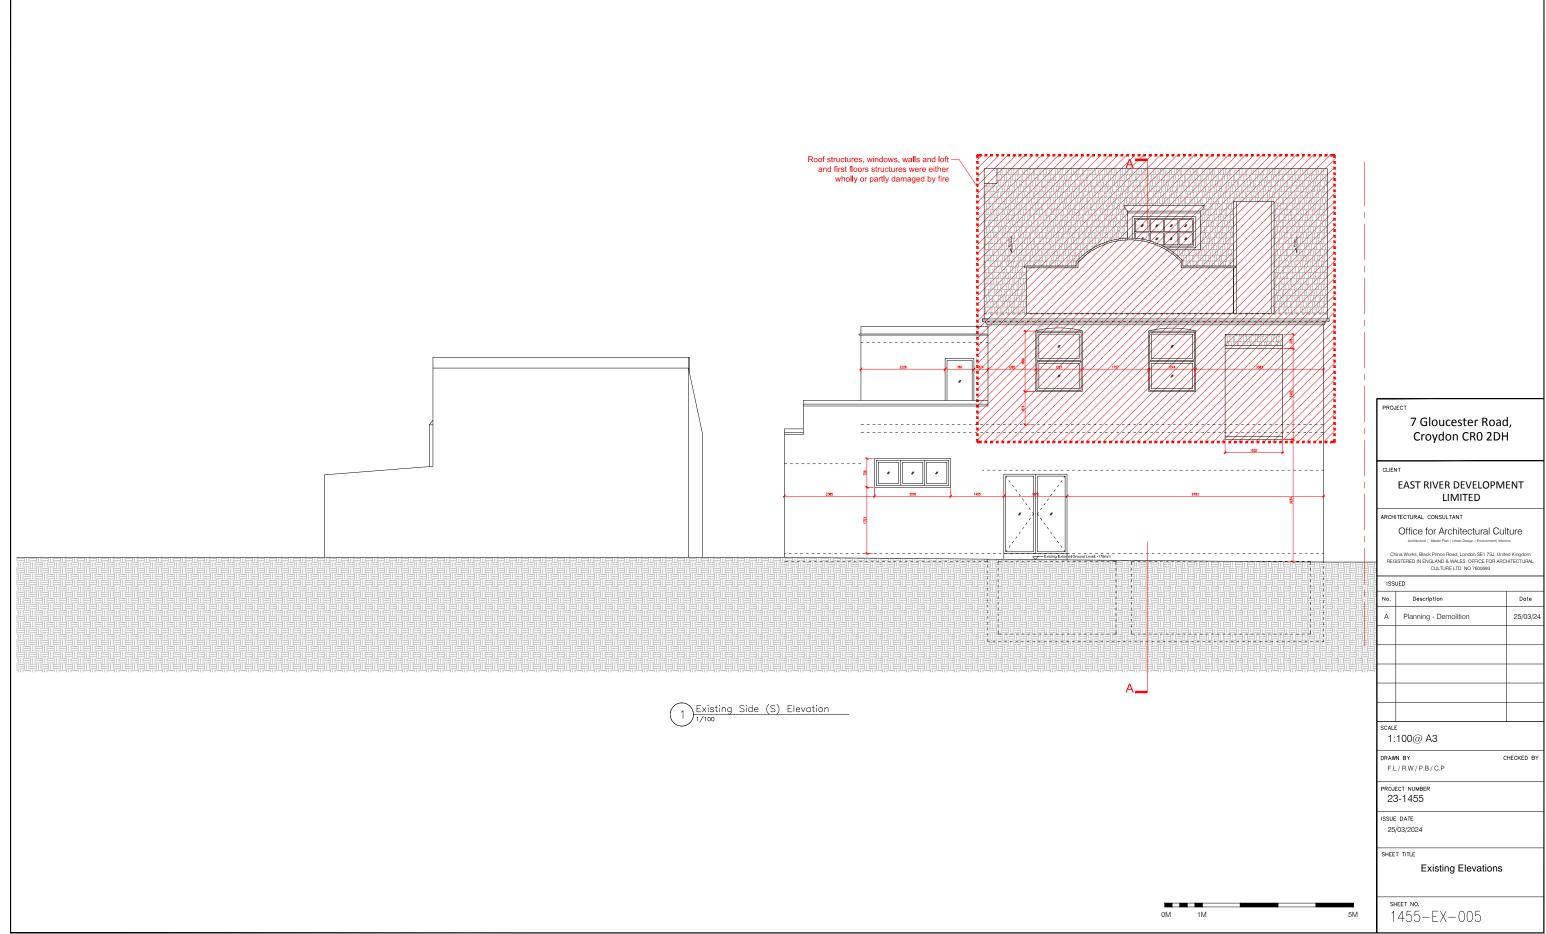

# 7 Gloucester Road, Croydon CR0 2DH

CLIENT

### EAST RIVER DEVELOPMENT LIMITED

ARCHITECTURAL CONSULTANT

Office for Architectural Culture ture | Master Plan | Urban Design | Er

China Works, Black Prince Road, London SE1 75J, United Kingdom REGISTERED IN ENGLAND & WALES OFFICE FOR ARCHITECTURAL CULTURE LTD NO 7600693

ISSUED

| No.         | Description           | Date      |
|-------------|-----------------------|-----------|
| А           | Planning - Demolition | 25/03/24  |
|             |                       |           |
|             |                       |           |
|             |                       |           |
|             |                       |           |
|             |                       |           |
| scale<br>1: | =<br>100@ A3          |           |
| DRAW        | N BY C                | HECKED BY |

F.L / R.W / P.B / C.P

PROJECT NUMBER 23-1455

ISSUE DATE

25/03/2024

SHEET TITLE

Existing Roof Plan

sheet no. 1455—EX—003