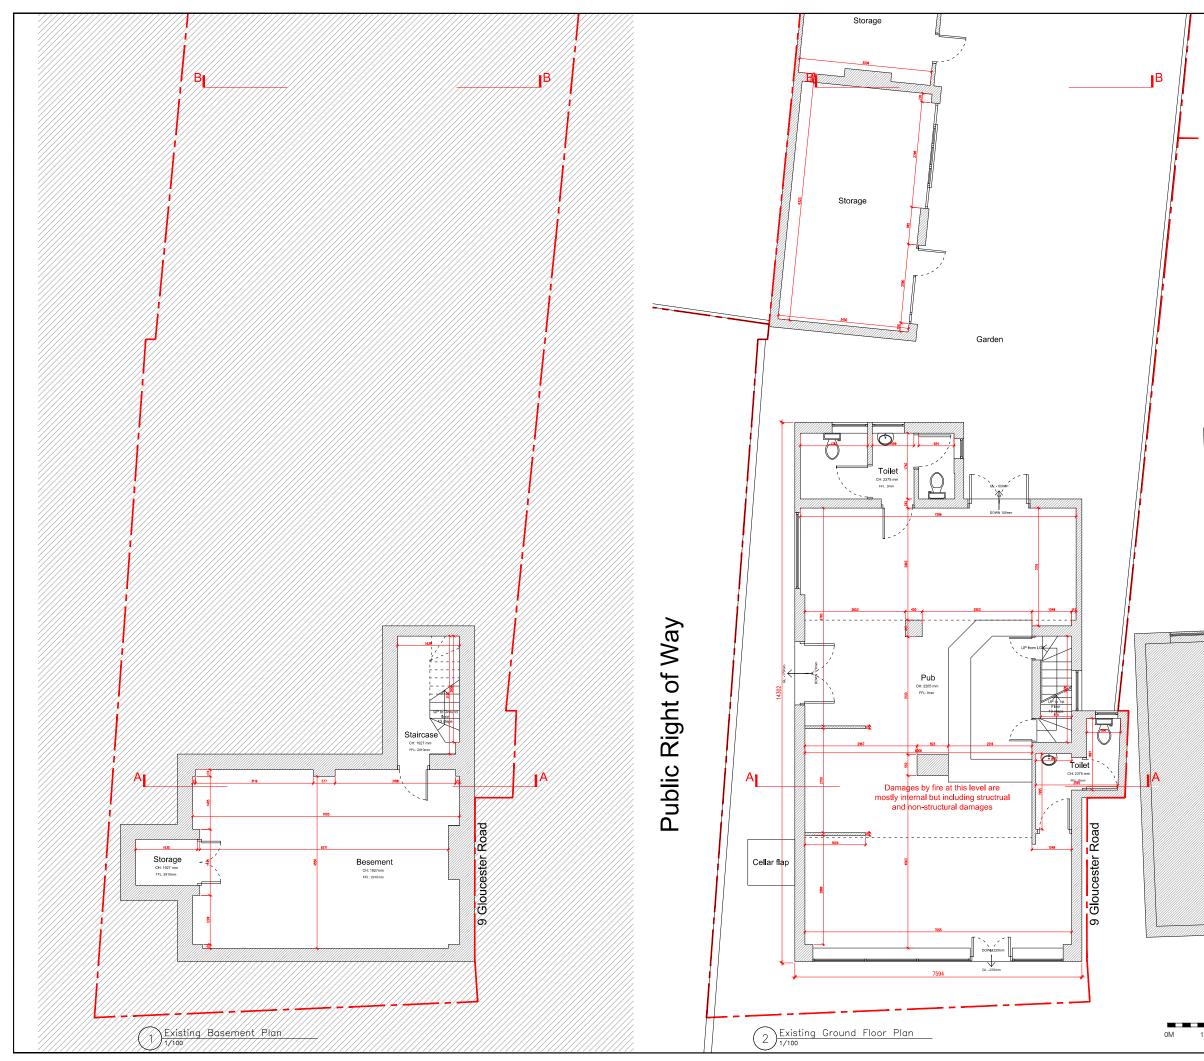

|       | PROJ        | <sup>ECT</sup><br>7 Gloucester Road<br>Croydon CR0 2DF                                                                                                                                                                        |            |
|-------|-------------|-------------------------------------------------------------------------------------------------------------------------------------------------------------------------------------------------------------------------------|------------|
|       | CLIEN       | EAST RIVER DEVELOPM<br>LIMITED                                                                                                                                                                                                | ENT        |
|       | Ch          | ITECTURAL CONSULTANT<br>Office for Architectural Cui<br>Arditecture   Metter Plan   Ulean Delayn   Environment   Metter<br>inta Works, Blick Prince Read, London SE 17 SJ, Unit<br>INSTERED IN ENGLAND & WALES OFFICE FOR ARC | ed Kingdom |
|       | ISSI        | CULTURE LTD NO 7600693                                                                                                                                                                                                        |            |
|       | No.         | Description                                                                                                                                                                                                                   | Date       |
|       | А           | Planning - Demolition                                                                                                                                                                                                         | 25/03/24   |
|       |             |                                                                                                                                                                                                                               |            |
|       | SCALE       | =<br>100@ A3                                                                                                                                                                                                                  |            |
|       | DRAW<br>F.L | N BY C                                                                                                                                                                                                                        | CHECKED BY |
|       |             | ect number<br>3-1455                                                                                                                                                                                                          |            |
|       |             | : DATE<br>/03/2024                                                                                                                                                                                                            |            |
| N     | SHEE        | ד חועב<br>Existing Floor Plans                                                                                                                                                                                                |            |
| 1M 5M | s⊧<br>1     | <sup>неет NO.</sup><br>455—EX—001                                                                                                                                                                                             |            |