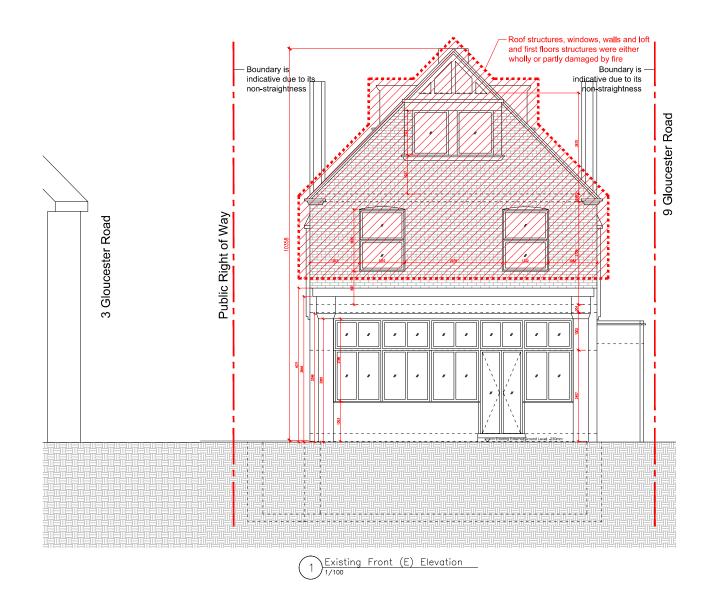

# 7 Gloucester Road, Croydon CR0 2DH

#### CLIENT

### EAST RIVER DEVELOPMENT LIMITED

RCHITECTURAL CONSULTANT

Office for Architectural Culture

China Works, Black Prince Road, London SE1 7SJ, United Kingdom REGISTERED IN ENGLAND & WALES OFFICE FOR ARCHITECTURAL CULTURE LTD NO 7600693

# ISSUED Description Date 25/03/24 Planning - Demolition SCALE 1:100@ A3 DRAWN BY CHECKED BY F.L/R.W/P.B/C.P PROJECT NUMBER 23-1455 ISSUE DATE 25/03/2024

SHEET TITLE

Existing Elevations

SHEET NO. 1455-EX-004