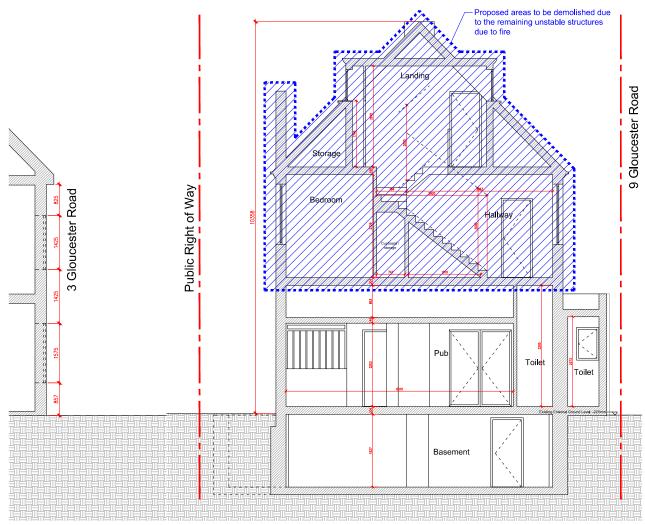

Proposed Section AA

1/100

7 Gloucester Road, Croydon CR0 2DH

## EAST RIVER DEVELOPMENT LIMITED

ARCHITECTURAL CONSULTANT

Office for Architectural Culture

China Works, Black Prince Road, London SE1 7SJ, United Kingdom REGISTERED IN ENGLAND & WALES OFFICE FOR ARCHITECTURAL CULTURE LTD NO 7600693

| No. | Description           | Date     |
|-----|-----------------------|----------|
| Α   | Planning - Demolition | 25/03/24 |
|     |                       |          |
|     |                       |          |
|     |                       |          |
|     |                       |          |
|     |                       |          |

SCALE 1:100@ A3

DRAWN BY

CHECKED BY F.L / R.W / P.B / C.P

PROJECT NUMBER 23-1455

ISSUE DATE 25/03/2024

SHEET TITLE

Proposed Demolition Section

SHEET NO. 1455—PR—007