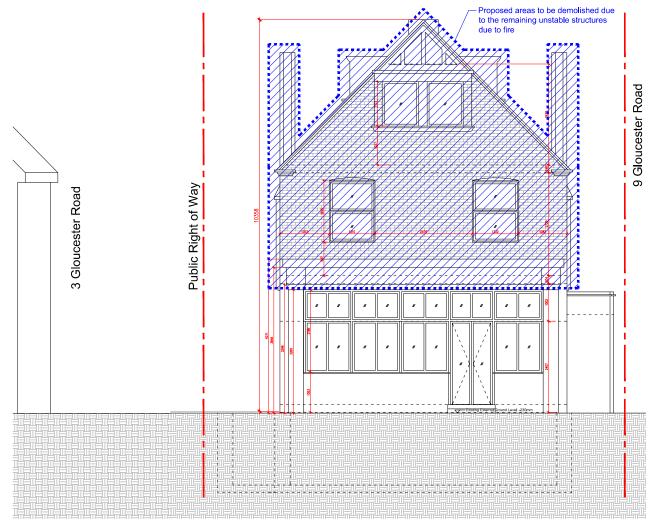

Proposed Front (E) Elevation

Proposed Rear (W) Elevation

7 Gloucester Road, Croydon CR0 2DH

EAST RIVER DEVELOPMENT LIMITED

Office for Architectural Culture

China Works, Black Prince Road, London SE1 7SJ, United Kingdom REGISTERED IN ENGLAND & WALES OFFICE FOR ARCHITECTURAL CULTURE LTD NO 7600693