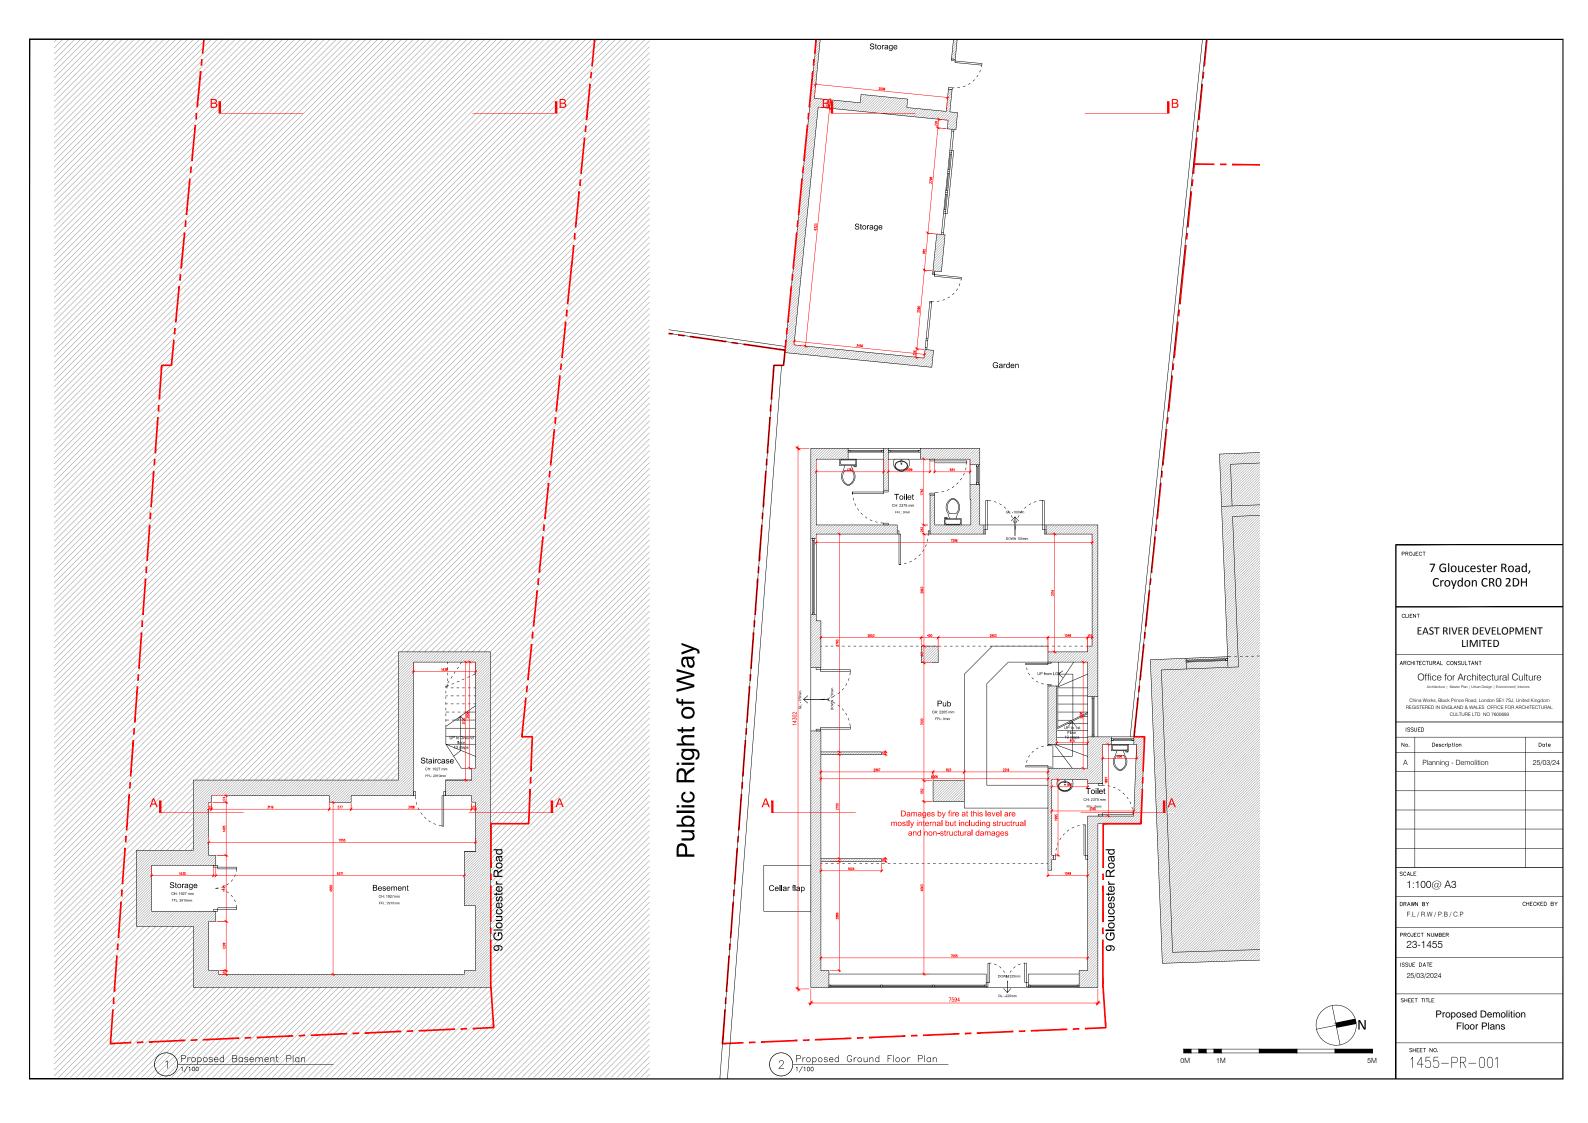

| No. | Description           | Date    |
|-----|-----------------------|---------|
| Α   | Planning - Demolition | 25/03/2 |
|     |                       |         |
|     |                       |         |
|     |                       |         |
|     |                       |         |
|     |                       |         |

SCALE 1:100@ A3

DRAWN BY

CHECKED BY F.L/R.W/P.B/C.P

PROJECT NUMBER 23-1455

ISSUE DATE 25/03/2024

SHEET TITLE

Proposed Demolition Elevations

SHEET NO. 1455-PR-004