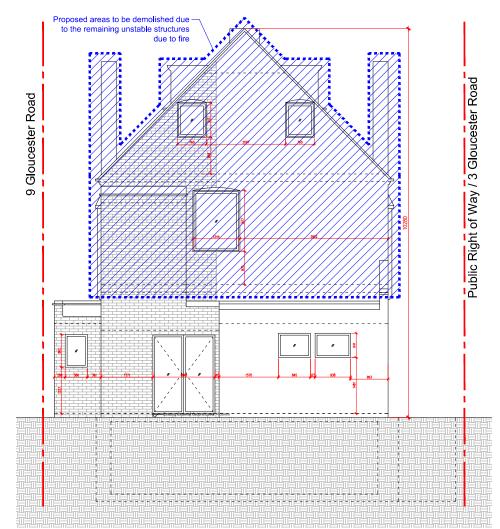

Proposed Front (E) Elevation

Proposed Rear (W) Elevation

7 Gloucester Road, Croydon CR0 2DH

EAST RIVER DEVELOPMENT LIMITED

Office for Architectural Culture

China Works, Black Prince Road, London SE1 7SJ, United Kingdom REGISTERED IN ENGLAND & WALES OFFICE FOR ARCHITECTURAL CULTURE LTD NO 7600693