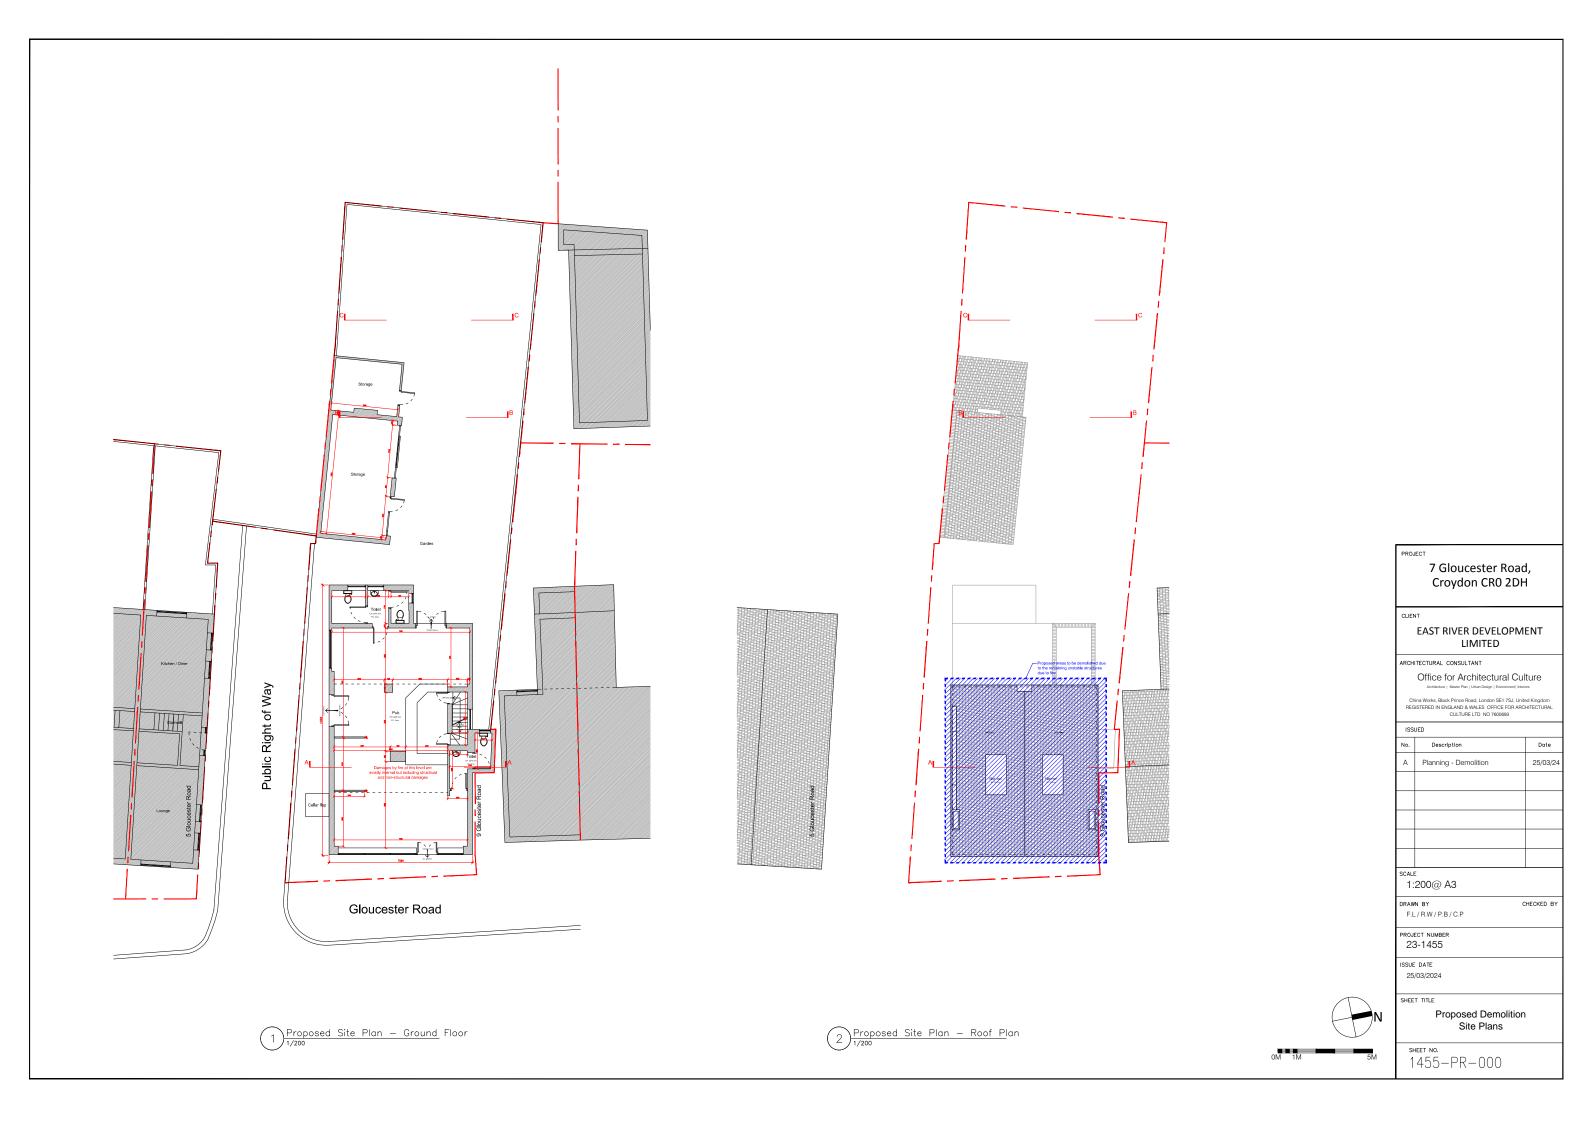

| No. | Description           | Date    |
|-----|-----------------------|---------|
| Α   | Planning - Demolition | 25/03/2 |
|     |                       |         |
|     |                       |         |
|     |                       |         |
|     |                       |         |
|     |                       |         |

SCALE 1:100@ A3

DRAWN BY

CHECKED BY F.L/R.W/P.B/C.P

PROJECT NUMBER 23-1455

ISSUE DATE 25/03/2024

SHEET TITLE

Proposed Demolition Elevations

SHEET NO. 1455-PR-004