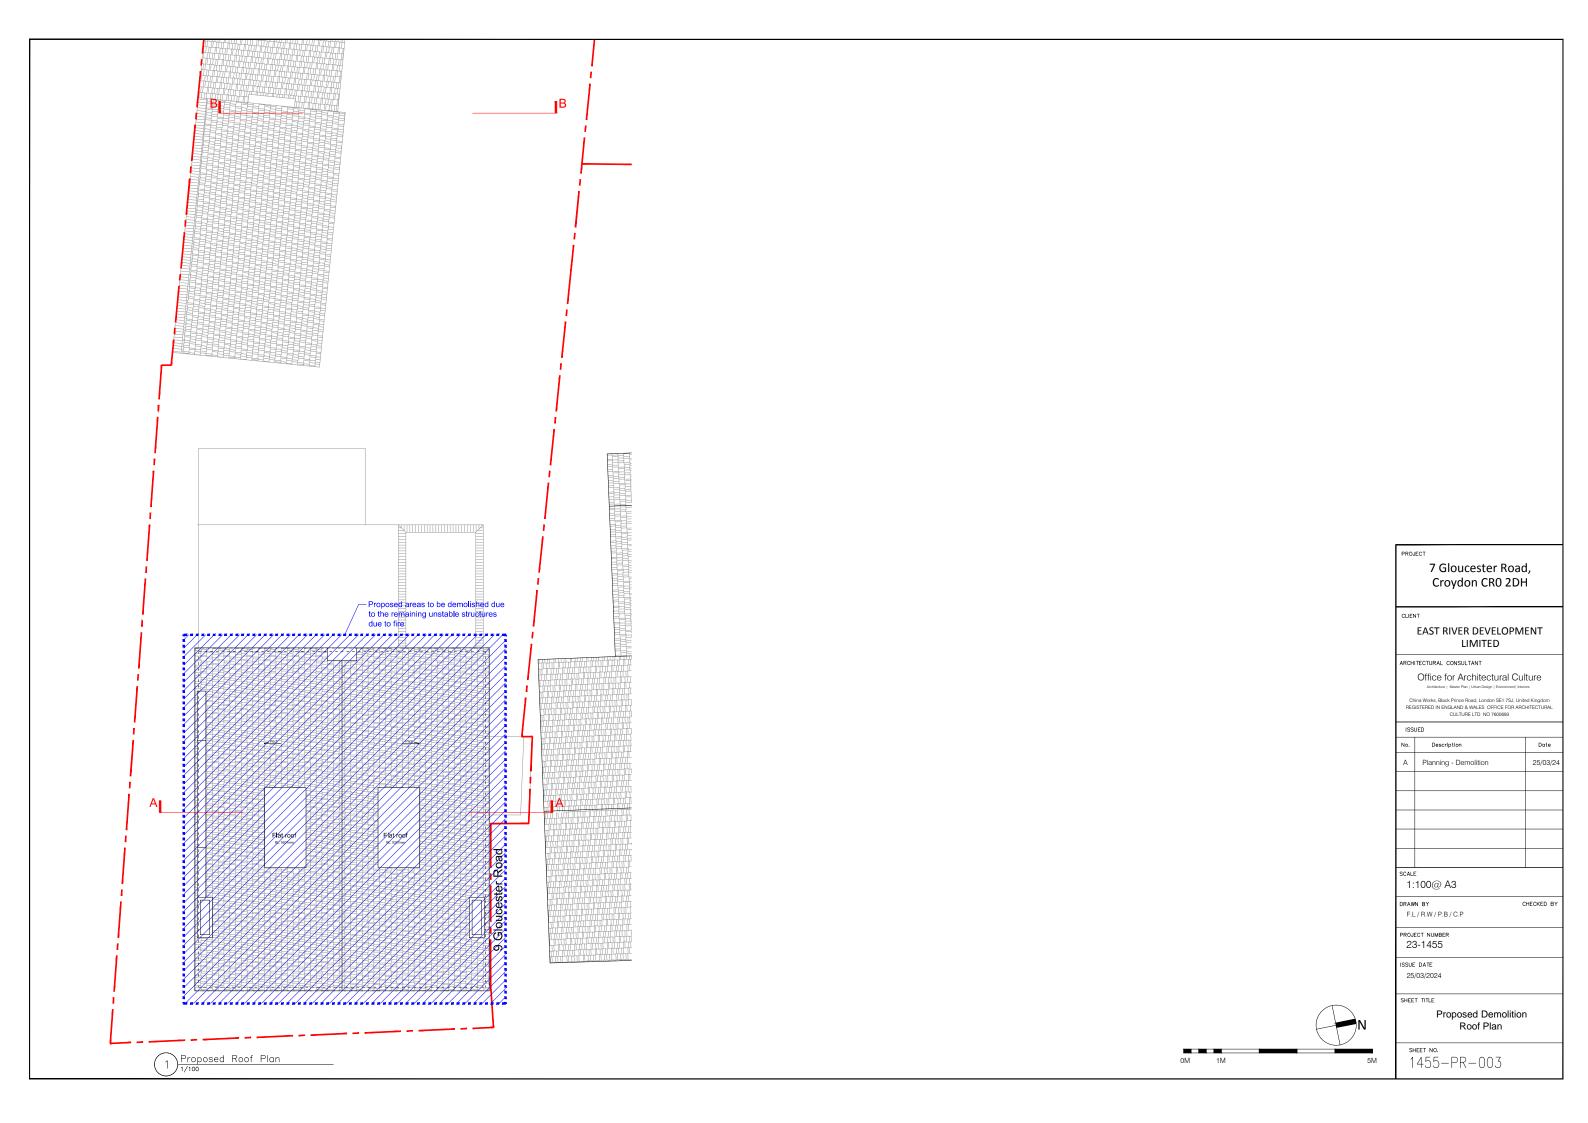

| No. | Description           | Date    |
|-----|-----------------------|---------|
| Α   | Planning - Demolition | 25/03/2 |
|     |                       |         |
|     |                       |         |
|     |                       |         |
|     |                       |         |
|     |                       |         |

SCALE 1:100@ A3

DRAWN BY

CHECKED BY F.L/R.W/P.B/C.P

PROJECT NUMBER 23-1455

ISSUE DATE 25/03/2024

SHEET TITLE

Proposed Demolition Elevations

SHEET NO. 1455-PR-004