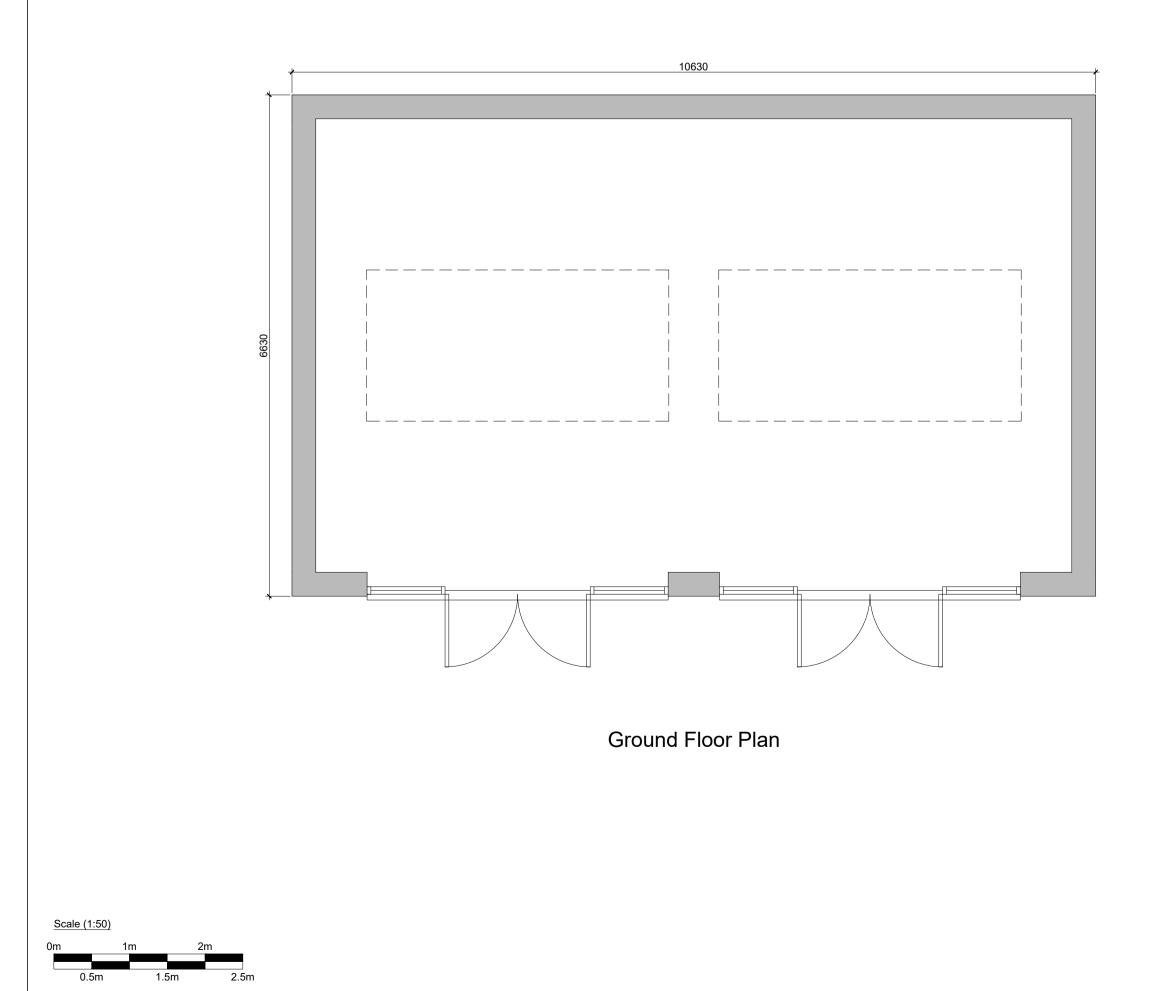

Front (North) Elevation

Rear (South) Elevation

Side (West) Elevation

Side (East) Elevation

Roof Plan

All dimensions are to be checked on site.

| Element | Material                        |
|---------|---------------------------------|
| Walls   | Facing brickwork to match house |
| Roofs   | Flat roof                       |
| Doors   | Timber/uPVC to match house      |