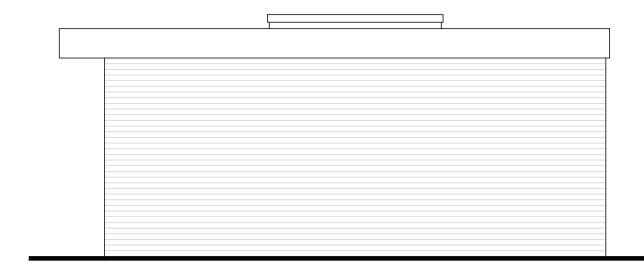

Front (North) Elevation

Rear (South) Elevation

Side (West) Elevation

Side (East) Elevation

Roof Plan

All dimensions are to be checked on site.

| Element | Material                        |
|---------|---------------------------------|
| Walls   | Facing brickwork to match house |
| Roofs   | Flat roof                       |
| Doors   | Timber/uPVC to match house      |