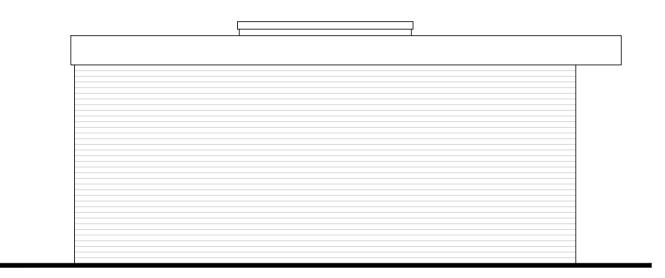

Front (North) Elevation

Rear (South) Elevation

Side (West) Elevation

Side (East) Elevation

Roof Plan

All dimensions are to be checked on site.

| Element | Material                        |
|---------|---------------------------------|
| Walls   | Facing brickwork to match house |
| Roofs   | Flat roof                       |
| Doors   | Timber/uPVC to match house      |