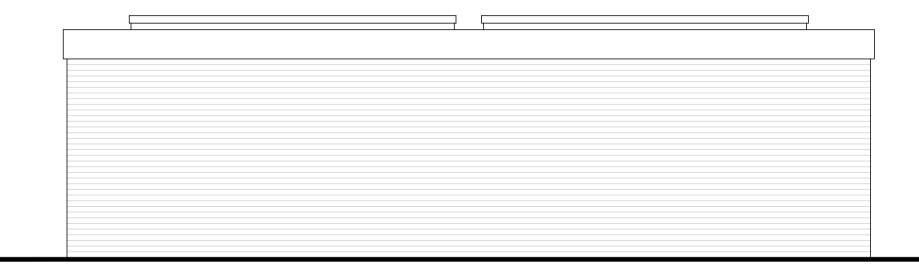

Front (North) Elevation

Rear (South) Elevation

Side (West) Elevation

Side (East) Elevation

Roof Plan

All dimensions are to be checked on site.

| Element | Material                        |
|---------|---------------------------------|
| Walls   | Facing brickwork to match house |
| Roofs   | Flat roof                       |
| Doors   | Timber/uPVC to match house      |