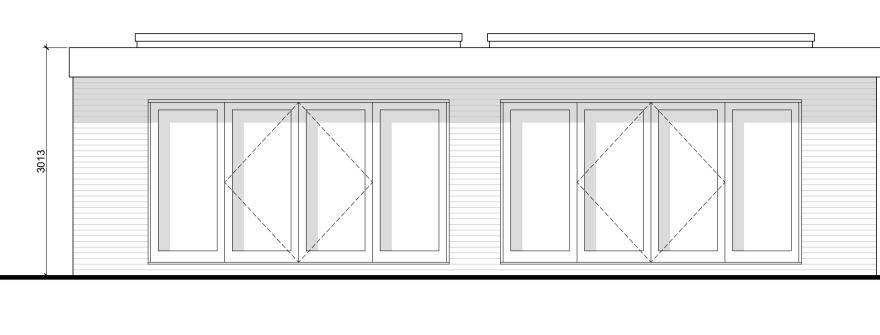

Front (North) Elevation

Rear (South) Elevation

Side (West) Elevation

Side (East) Elevation

Roof Plan

All dimensions are to be checked on site.

| Element | Material                        |
|---------|---------------------------------|
| Walls   | Facing brickwork to match house |
| Roofs   | Flat roof                       |
| Doors   | Timber/uPVC to match house      |