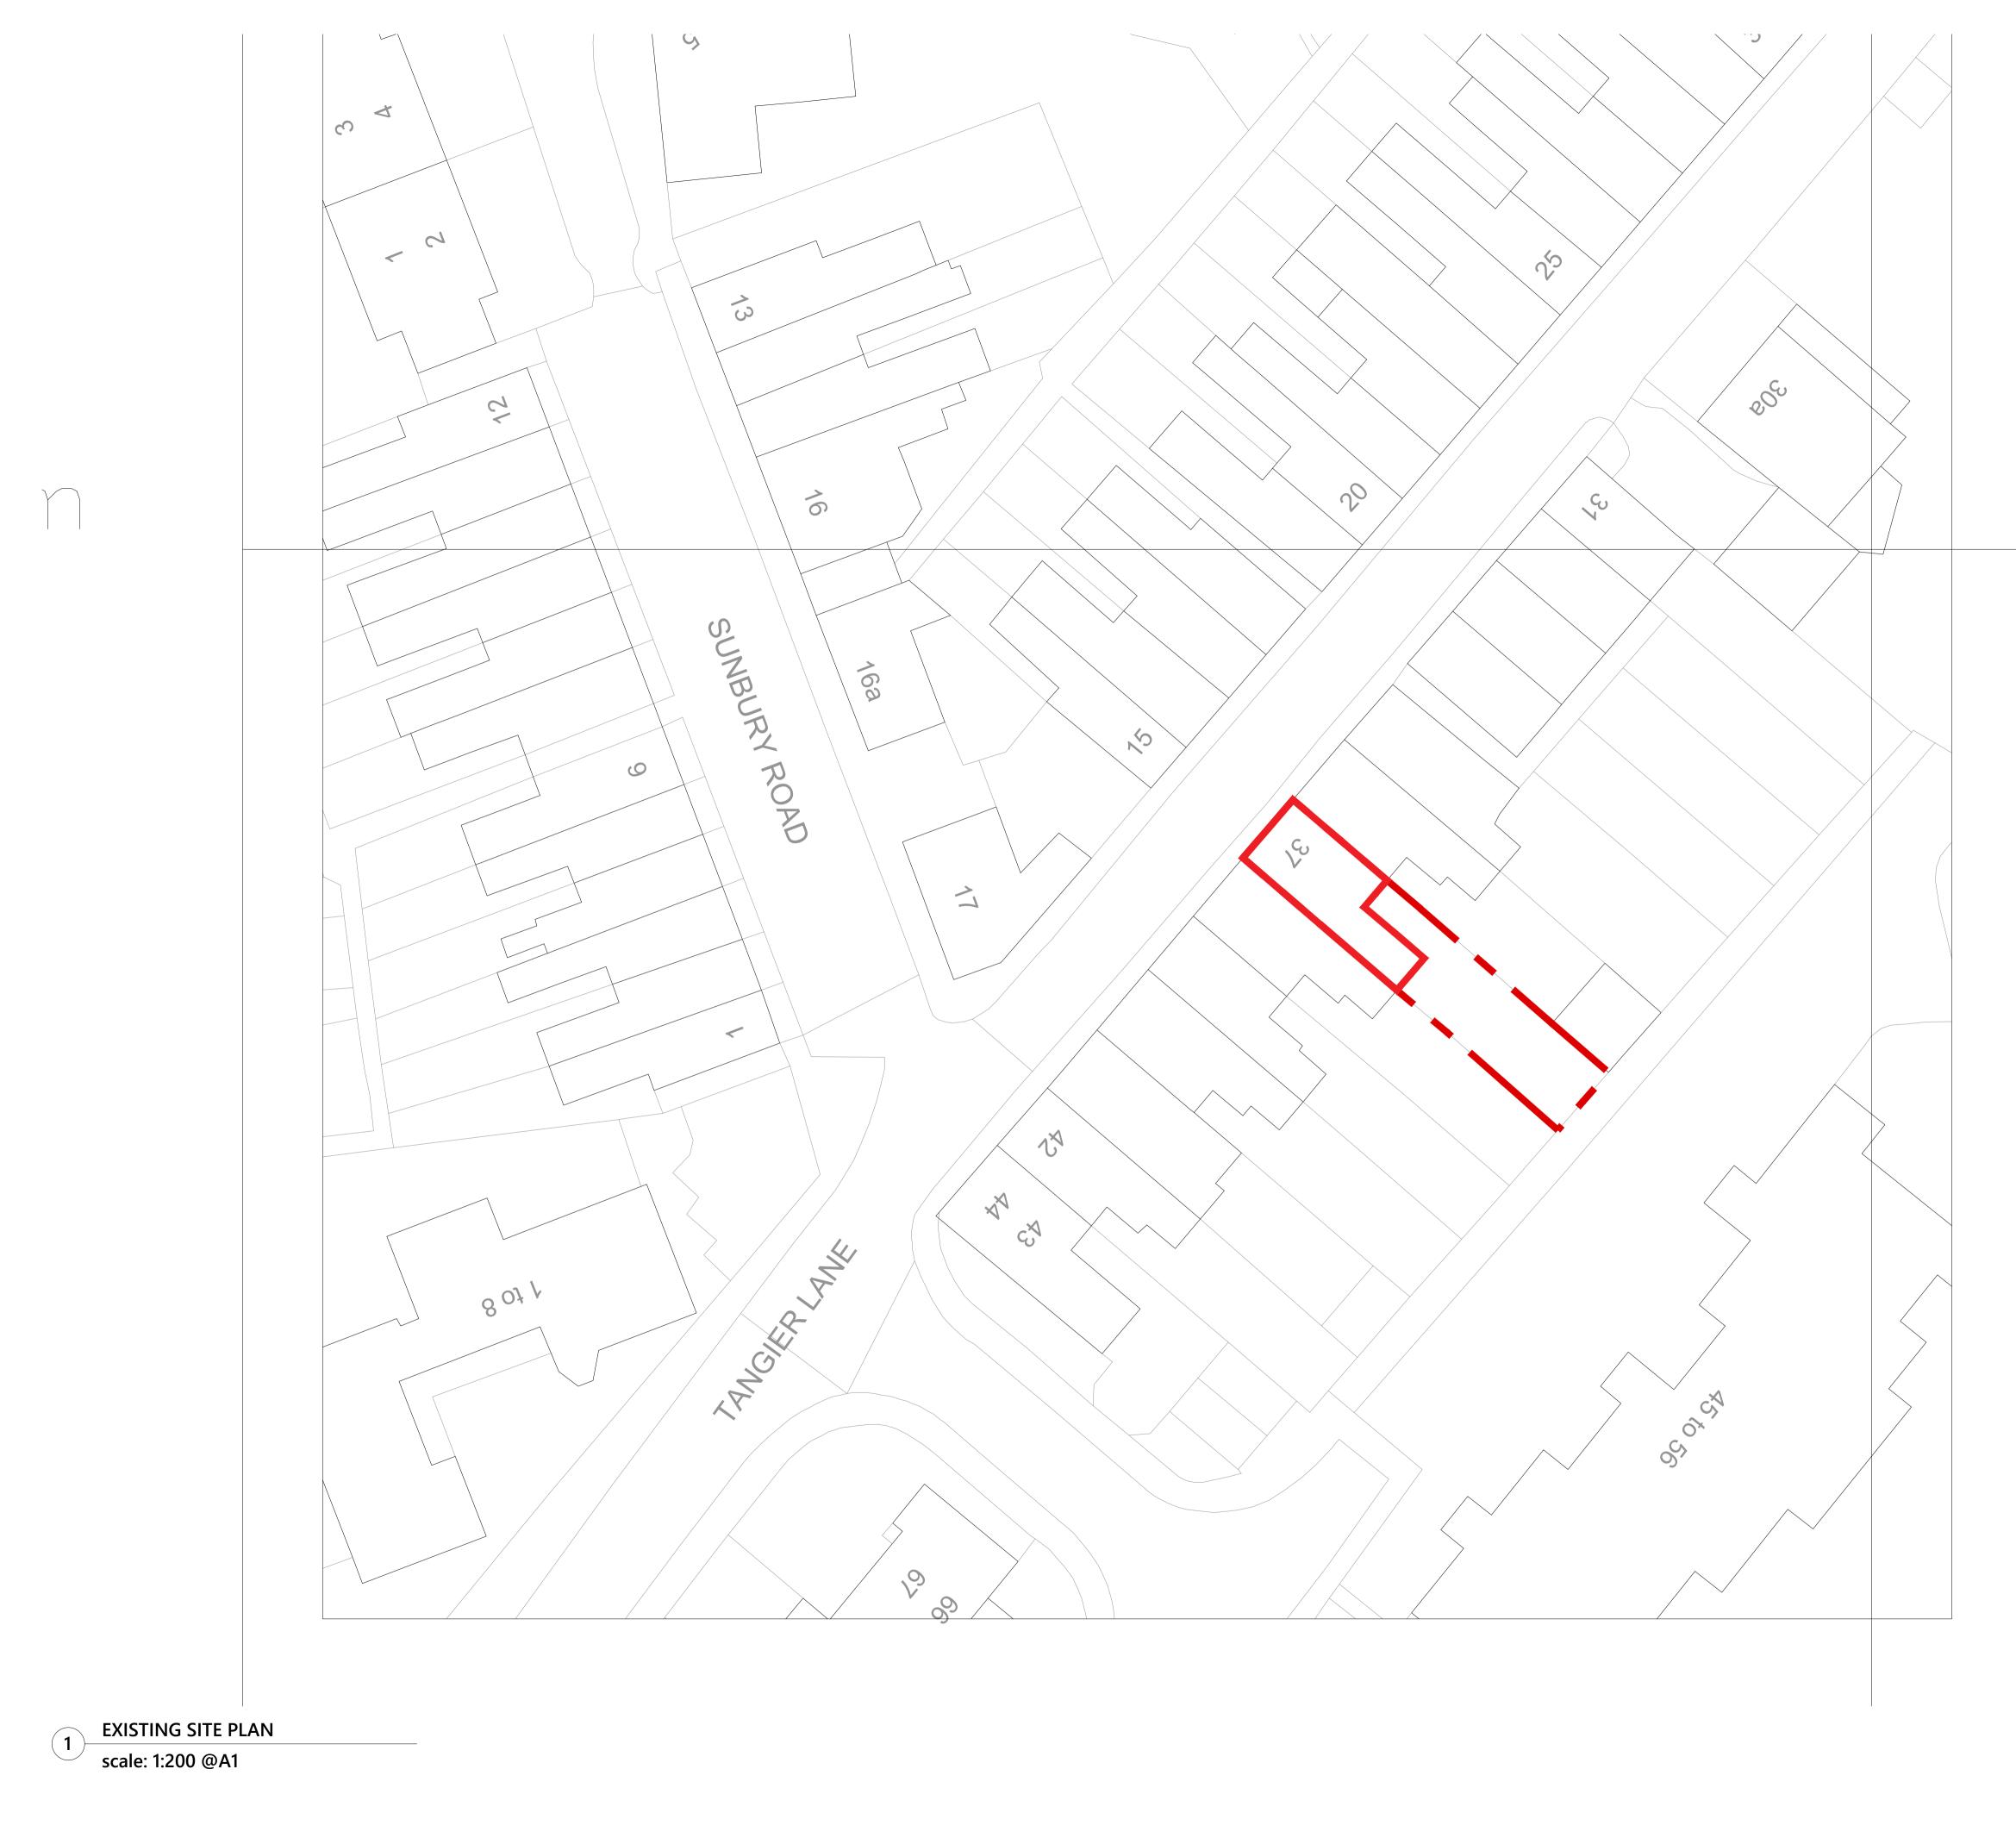

PLANNING ISSUE

DRAWN BY

37 Tangier Lane, Eton, Windsor SL4 6AZ

1:200 @ A1 CHECKED BY

EXISTING SITE PLAN

522 / 2001 /