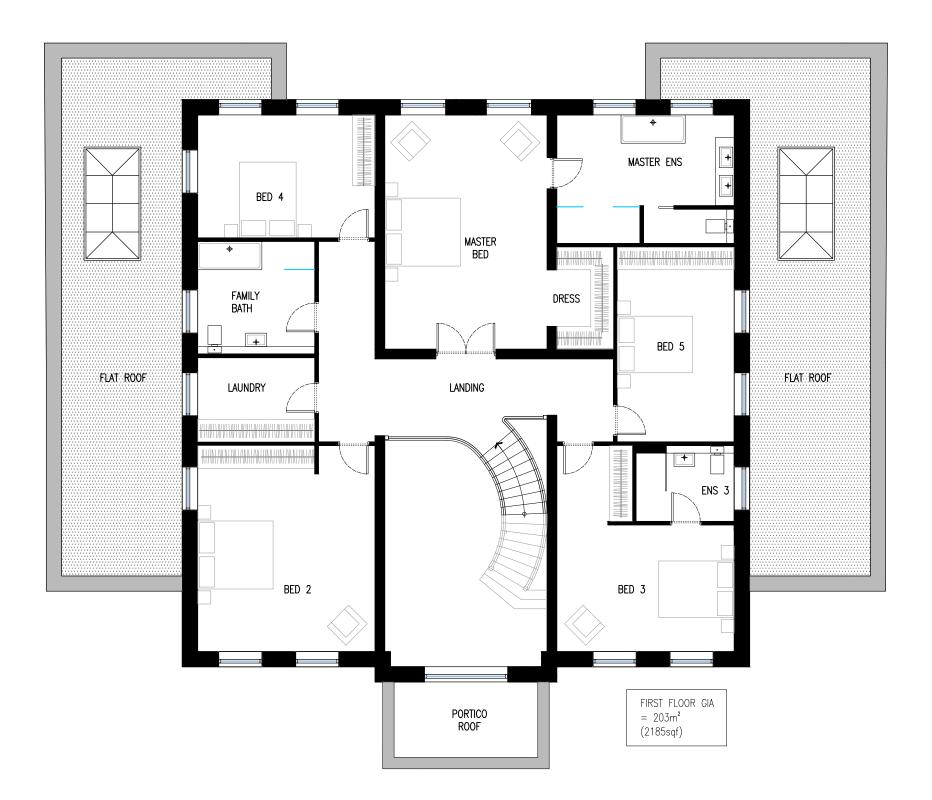

this drawing is the property of ARGENTO DESIGN STUDIO and is issued on the condition that it is not reproduced, disclosed or copied to any unauthorised person in whole or part without prior written consent.

the contractors are to check all dimensions, drain runs and general conditions on the site before works commence, and inform ARGENTO DESIGN STUDIO immediately upon discovery of any errors, omissions or discrepancies. all works are to be carried out in accordance with current building regulations, british standards, code of practice and local authority requirements. this drawing must be read together with the specification, bill of quantities and related drawings.